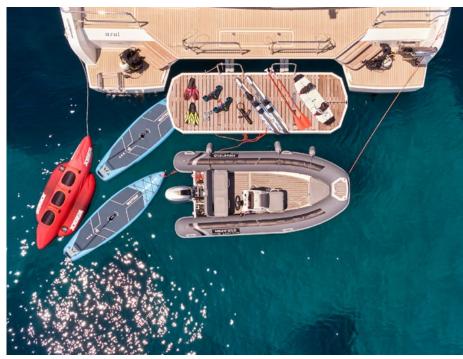

**Tender & Toys**: Tender Highfield CL 420 with 60hp outboard, 2x Seascooter, 2x SUP, Seabob (iAqua Dart Nano 720 Xtreme), Wakeboard, Water ski adults, Fishing equipment, Snorkeling equipment, Tubes, Dive tanks & dive compressor on request and extra charge (for certified divers only with prooven diving experience), BCD, Regulator etc. to be rented from a local dive store or provided by the client)