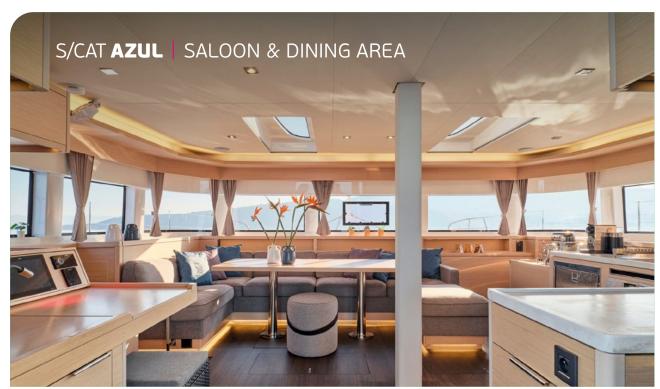

Our new Lagoon 55, Azul, is characterized by an impressive sense of spaces maximizing comfort while maintaining great performance under sail. The new on-board access and circulation concepts offer a brand-new sensation. The transoms are no longer just a circulation area but a real living space at anchor, for cooking in the outdoors or simply for dreaming with your feet in the water. Her high-end interior touches and her natural sunlight in her saloon and rooms are meant to evoke feelings of peace and harmony

## KEY FEATURES

BRAND NEW LAGOON / IMPRESSIVE SENSE OF SPACES
OPEN REAR COCKPIT - TERRACE ON WATER / LARGE WINDOWS
& SPECTACULAR SKYLIGHTS

**General Amenities**: TV in Saloon, Full Air conditioning, Fusion Indoor & Outsoor audio system, Onboard Wifi internet access, Ice maker, Water maker, Inverter, Generator, Deck shower, Hydraulic swimming platform