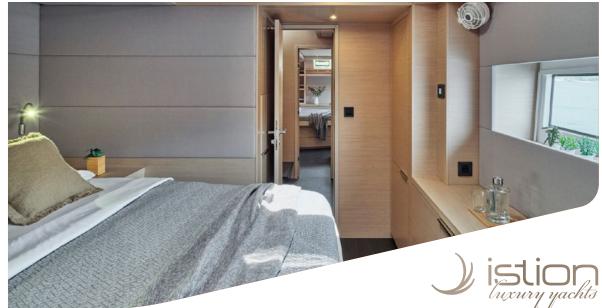

Our new Lagoon 55, Azul, is characterized by an impressive sense of spaces maximizing comfort while maintaining great performance under sail. The new on-board access and circulation concepts offer a brand-new sensation. The transoms are no longer just a circulation area but a real living space at anchor, for cooking in the outdoors or simply for dreaming with your feet in the water. Her high-end interior touches and her natural sunlight in her saloon and rooms are meant to evoke feelings of peace and harmony

Cruising Speed: 9knots
Fuel Consumption: 22lt/hr

**Accommodation**: 8 guests in 4 double cabins, all fully air-conditioned with en suite facilities **Crew consisting of 3**: Captain, Chef & Stewardess in separate compartments