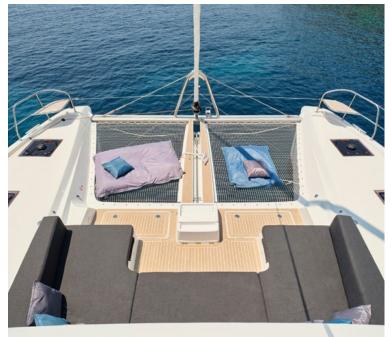

Our new Lagoon 55, Azul, is characterized by an impressive sense of spaces maximizing comfort while maintaining great performance under sail. The new on-board access and circulation concepts offer a brand-new sensation. The transoms are no longer just a circulation area but a real living space at anchor, for cooking in the outdoors or simply for dreaming with your feet in the water. Her high-end interior touches and her natural sunlight in her saloon and rooms are meant to evoke feelings of peace and harmony

## KEY FEATURES

BRAND NEW LAGOON / IMPRESSIVE SENSE OF SPACES
OPEN REAR COCKPIT - TERRACE ON WATER / LARGE WINDOWS
& SPECTACULAR SKYLIGHTS