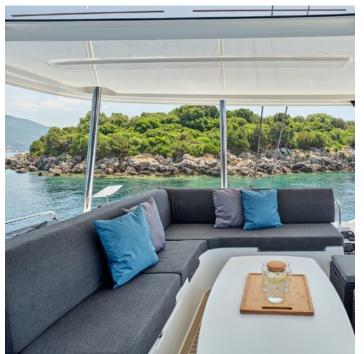

Our new Lagoon 55, Azul, is characterized by an impressive sense of spaces maximizing comfort while maintaining great performance under sail. The new on-board access and circulation concepts offer a brand-new sensation. The transoms are no longer just a circulation area but a real living space at anchor, for cooking in the outdoors or simply for dreaming with your feet in the water. Her high-end interior touches and her natural sunlight in her saloon and rooms are meant to evoke feelings of peace and harmony