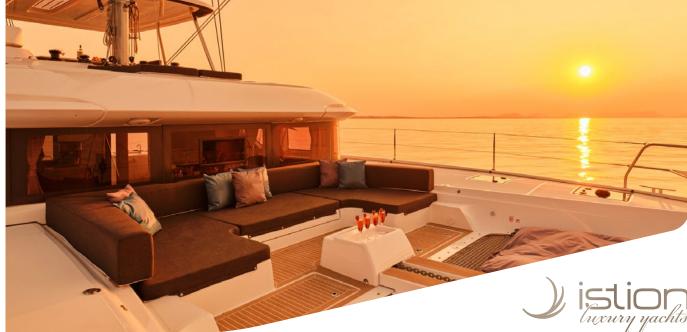

Our new Lagoon 55, Azul, is characterized by an impressive sense of spaces maximizing comfort while maintaining great performance under sail. The new on-board access and circulation concepts offer a brand-new sensation. The transoms are no longer just a circulation area but a real living space at anchor, for cooking in the outdoors or simply for dreaming with your feet in the water. Her high-end interior touches and her natural sunlight in her saloon and rooms are meant to evoke feelings of peace and harmony

## KEY FEATURES

BRAND NEW LAGOON / IMPRESSIVE SENSE OF SPACES
OPEN REAR COCKPIT - TERRACE ON WATER / LARGE WINDOWS
& SPECTACULAR SKYLIGHTS