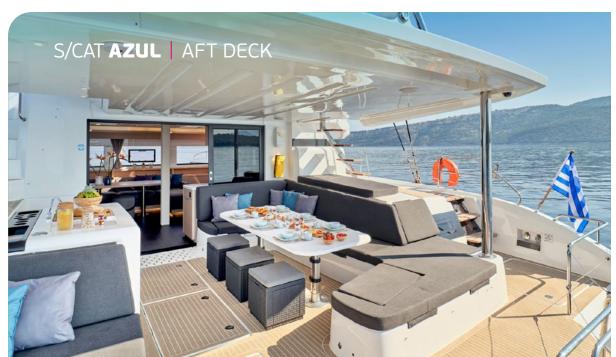

Our new Lagoon 55, Azul, is characterized by an impressive sense of spaces maximizing comfort while maintaining great performance under sail. The new on-board access and circulation concepts offer a brand-new sensation. The transoms are no longer just a circulation area but a real living space at anchor, for cooking in the outdoors or simply for dreaming with your feet in the water. Her high-end interior touches and her natural sunlight in her saloon and rooms are meant to evoke feelings of peace and harmony

## KEY FEATURES

BRAND NEW LAGOON / IMPRESSIVE SENSE OF SPACES
OPEN REAR COCKPIT - TERRACE ON WATER / LARGE WINDOWS
& SPECTACULAR SKYLIGHTS