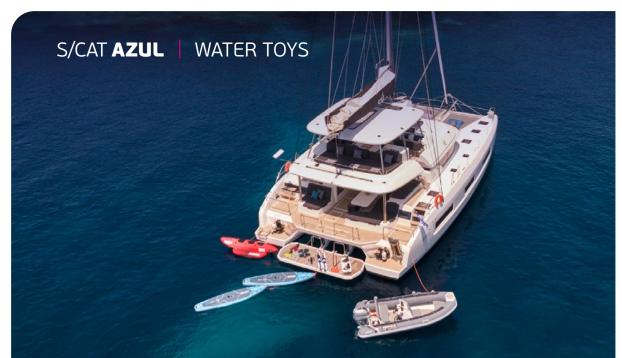

**Tender & Toys**: Tender Highfield CL 420 with 60hp outboard, 2x Seascooter, 2x SUP, Seabob (iAqua Dart Nano 720 Xtreme), Wakeboard, Water ski adults, Fishing equipment, Snorkeling equipment, Tubes, Dive tanks & dive compressor on request and extra charge (for certified divers only with prooven diving experience), BCD, Regulator etc. to be rented from a local dive store or provided by the client)