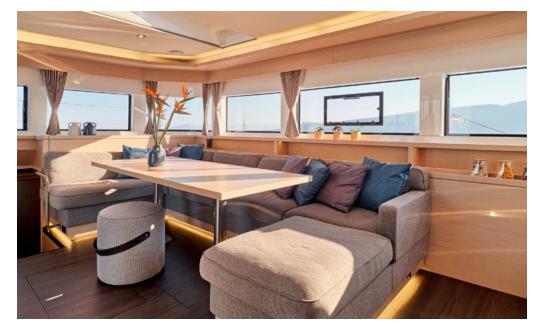

Our new Lagoon 55, Azul, is characterized by an impressive sense of spaces maximizing comfort while maintaining great performance under sail. The new on-board access and circulation concepts offer a brand-new sensation. The transoms are no longer just a circulation area but a real living space at anchor, for cooking in the outdoors or simply for dreaming with your feet in the water. Her high-end interior touches and her natural sunlight in her saloon and rooms are meant to evoke feelings of peace and harmony

## KEY FEATURES

BRAND NEW LAGOON / IMPRESSIVE SENSE OF SPACES
OPEN REAR COCKPIT - TERRACE ON WATER / LARGE WINDOWS
& SPECTACULAR SKYLIGHTS