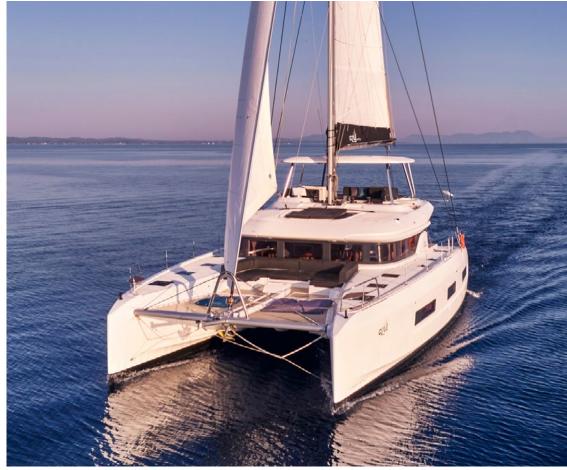

Our new Lagoon 55, Azul, is characterized by an impressive sense of spaces maximizing comfort while maintaining great performance under sail. The new on-board access and circulation concepts offer a brand-new sensation. The transoms are no longer just a circulation area but a real living space at anchor, for cooking in the outdoors or simply for dreaming with your feet in the water. Her high-end interior touches and her natural sunlight in her saloon and rooms are meant to evoke feelings of peace and harmony

## KEY FEATURES

BRAND NEW LAGOON / IMPRESSIVE SENSE OF SPACES
OPEN REAR COCKPIT - TERRACE ON WATER / LARGE WINDOWS
& SPECTACULAR SKYLIGHTS

## S/CAT **AZUL** | SPECIFICATIONS

Builder/Type: Lagoon 55
Built: 2023

L.O.A: **16,56**m **55,00**ft Beam: **9,00**m **29,60**ft Draft: **1,55**m **5,10**ft

Main Engines: 2x **115**hp Nanni

Generator: **17**Kw