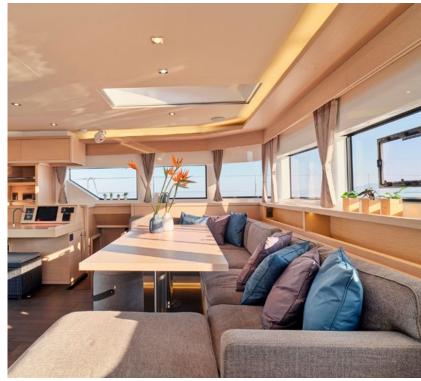

Our new Lagoon 55, Azul, is characterized by an impressive sense of spaces maximizing comfort while maintaining great performance under sail. The new on-board access and circulation concepts offer a brand-new sensation. The transoms are no longer just a circulation area but a real living space at anchor, for cooking in the outdoors or simply for dreaming with your feet in the water. Her high-end interior touches and her natural sunlight in her saloon and rooms are meant to evoke feelings of peace and harmony

## KEY FEATURES

BRAND NEW LAGOON / IMPRESSIVE SENSE OF SPACES
OPEN REAR COCKPIT - TERRACE ON WATER / LARGE WINDOWS
& SPECTACULAR SKYLIGHTS