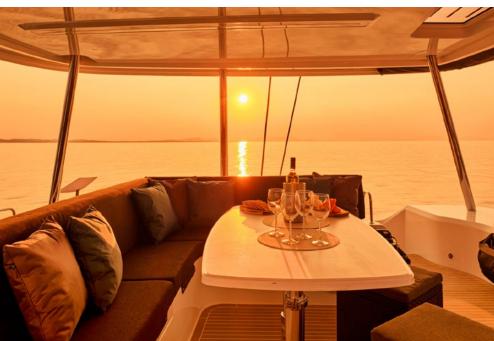

Our new Lagoon 55, Azul, is characterized by an impressive sense of spaces maximizing comfort while maintaining great performance under sail. The new on-board access and circulation concepts offer a brand-new sensation. The transoms are no longer just a circulation area but a real living space at anchor, for cooking in the outdoors or simply for dreaming with your feet in the water. Her high-end interior touches and her natural sunlight in her saloon and rooms are meant to evoke feelings of peace and harmony

## KEY FEATURES

BRAND NEW LAGOON / IMPRESSIVE SENSE OF SPACES
OPEN REAR COCKPIT - TERRACE ON WATER / LARGE WINDOWS
& SPECTACULAR SKYLIGHTS