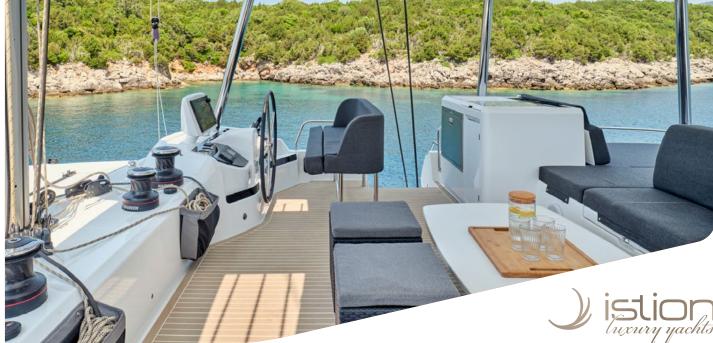

Our new Lagoon 55, Azul, is characterized by an impressive sense of spaces maximizing comfort while maintaining great performance under sail. The new on-board access and circulation concepts offer a brand-new sensation. The transoms are no longer just a circulation area but a real living space at anchor, for cooking in the outdoors or simply for dreaming with your feet in the water. Her high-end interior touches and her natural sunlight in her saloon and rooms are meant to evoke feelings of peace and harmony