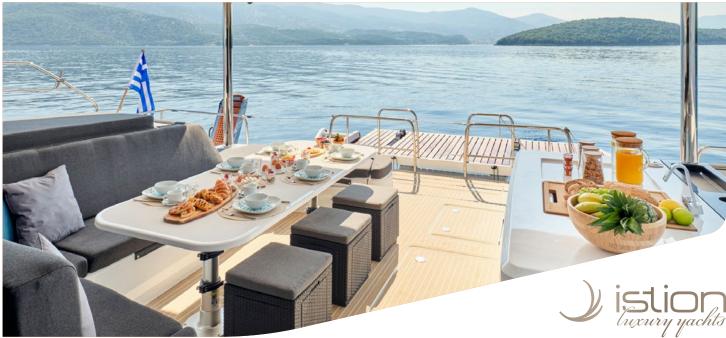

Our new Lagoon 55, Azul, is characterized by an impressive sense of spaces maximizing comfort while maintaining great performance under sail. The new on-board access and circulation concepts offer a brand-new sensation. The transoms are no longer just a circulation area but a real living space at anchor, for cooking in the outdoors or simply for dreaming with your feet in the water. Her high-end interior touches and her natural sunlight in her saloon and rooms are meant to evoke feelings of peace and harmony

## KEY FEATURES

BRAND NEW LAGOON / IMPRESSIVE SENSE OF SPACES
OPEN REAR COCKPIT - TERRACE ON WATER / LARGE WINDOWS
& SPECTACULAR SKYLIGHTS