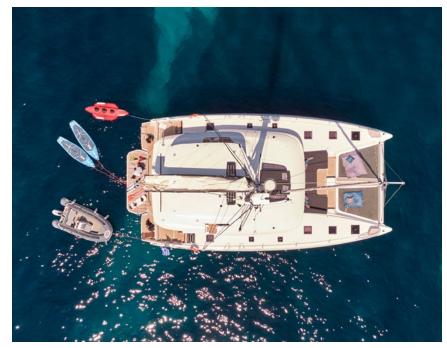

**Tender & Toys**: Tender Highfield CL 420 with 60hp outboard, 2x Seascooter, 2x SUP, Seabob (iAqua Dart Nano 720 Xtreme), Wakeboard, Water ski adults, Fishing equipment, Snorkeling equipment, Tubes, Dive tanks & dive compressor on request and extra charge (for certified divers only with prooven diving experience), BCD, Regulator etc. to be rented from a local dive store or provided by the client)