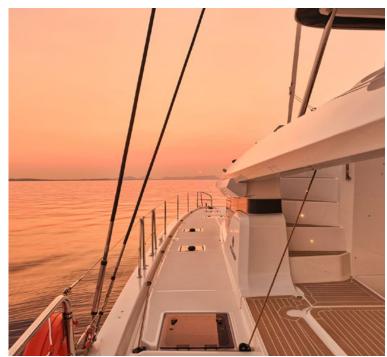

Our new Lagoon 55, Azul, is characterized by an impressive sense of spaces maximizing comfort while maintaining great performance under sail. The new on-board access and circulation concepts offer a brand-new sensation. The transoms are no longer just a circulation area but a real living space at anchor, for cooking in the outdoors or simply for dreaming with your feet in the water. Her high-end interior touches and her natural sunlight in her saloon and rooms are meant to evoke feelings of peace and harmony

## KEY FEATURES

BRAND NEW LAGOON / IMPRESSIVE SENSE OF SPACES
OPEN REAR COCKPIT - TERRACE ON WATER / LARGE WINDOWS
& SPECTACULAR SKYLIGHTS