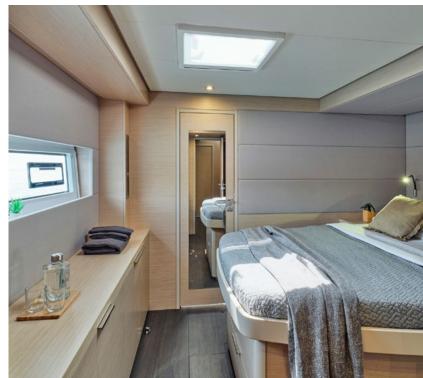

Our new Lagoon 55, Azul, is characterized by an impressive sense of spaces maximizing comfort while maintaining great performance under sail. The new on-board access and circulation concepts offer a brand-new sensation. The transoms are no longer just a circulation area but a real living space at anchor, for cooking in the outdoors or simply for dreaming with your feet in the water. Her high-end interior touches and her natural sunlight in her saloon and rooms are meant to evoke feelings of peace and harmony

Cruising Speed: 9knots
Fuel Consumption: 22lt/hr

**Accommodation**: 8 guests in 4 double cabins, all fully air-conditioned with en suite facilities **Crew consisting of 3**: Captain, Chef & Stewardess in separate compartments