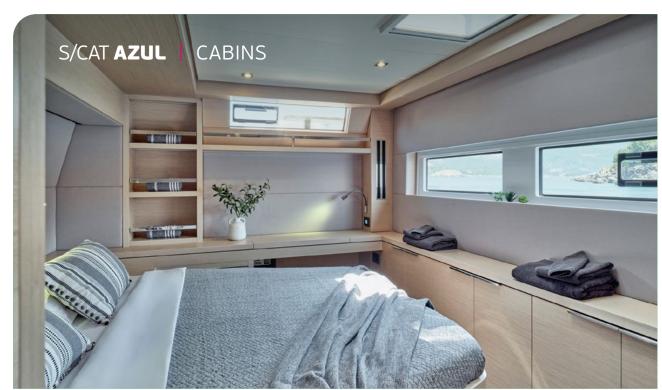

Cruising Speed: 9knots
Fuel Consumption: 22lt/hr

**Accommodation**: 8 guests in 4 double cabins, all fully air-conditioned with en suite facilities **Crew consisting of 3**: Captain, Chef & Stewardess in separate compartments