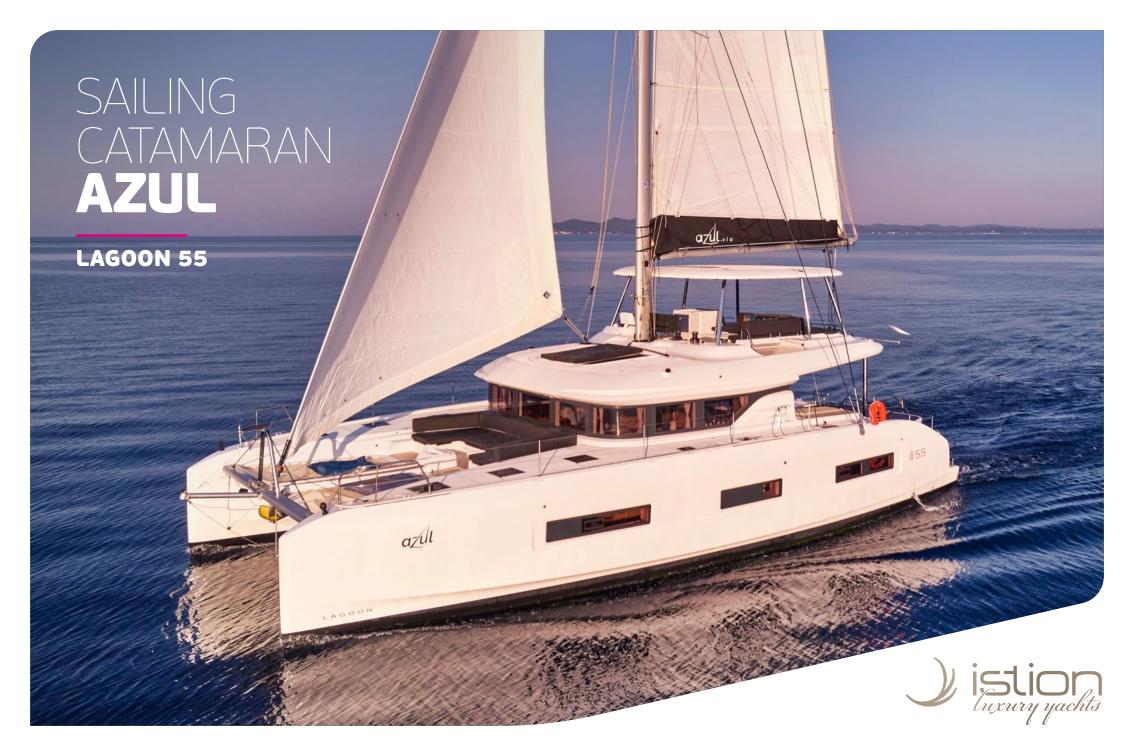

Our new Lagoon 55, Azul, is characterized by an impressive sense of spaces maximizing comfort while maintaining great performance under sail. The new on-board access and circulation concepts offer a brand-new sensation. The transoms are no longer just a circulation area but a real living space at anchor, for cooking in the outdoors or simply for dreaming with your feet in the water. Her high-end interior touches and her natural sunlight in her saloon and rooms are meant to evoke feelings of peace and harmony

## KEY FEATURES

BRAND NEW LAGOON / IMPRESSIVE SENSE OF SPACES
OPEN REAR COCKPIT - TERRACE ON WATER / LARGE WINDOWS
& SPECTACULAR SKYLIGHTS