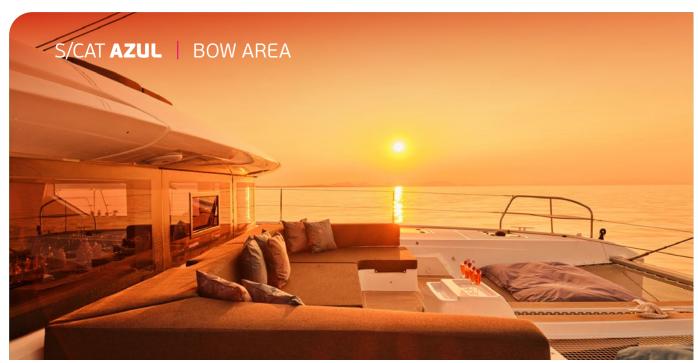

Our new Lagoon 55, Azul, is characterized by an impressive sense of spaces maximizing comfort while maintaining great performance under sail. The new on-board access and circulation concepts offer a brand-new sensation. The transoms are no longer just a circulation area but a real living space at anchor, for cooking in the outdoors or simply for dreaming with your feet in the water. Her high-end interior touches and her natural sunlight in her saloon and rooms are meant to evoke feelings of peace and harmony

## KEY FEATURES

BRAND NEW LAGOON / IMPRESSIVE SENSE OF SPACES
OPEN REAR COCKPIT - TERRACE ON WATER / LARGE WINDOWS
& SPECTACULAR SKYLIGHTS