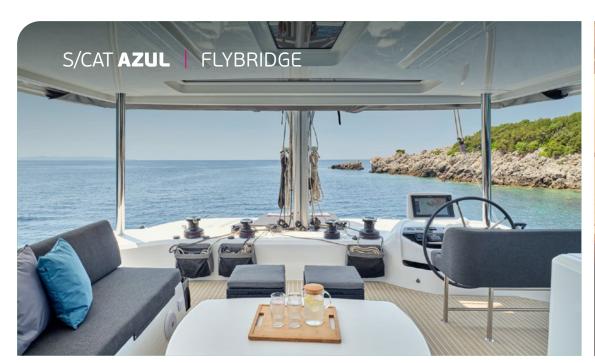

Our new Lagoon 55, Azul, is characterized by an impressive sense of spaces maximizing comfort while maintaining great performance under sail. The new on-board access and circulation concepts offer a brand-new sensation. The transoms are no longer just a circulation area but a real living space at anchor, for cooking in the outdoors or simply for dreaming with your feet in the water. Her high-end interior touches and her natural sunlight in her saloon and rooms are meant to evoke feelings of peace and harmony

## KEY FEATURES

BRAND NEW LAGOON / IMPRESSIVE SENSE OF SPACES
OPEN REAR COCKPIT - TERRACE ON WATER / LARGE WINDOWS
& SPECTACULAR SKYLIGHTS