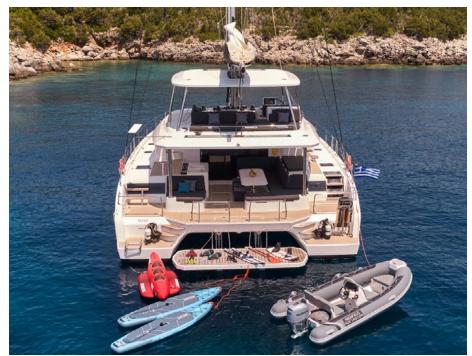

**Tender & Toys**: Tender Highfield CL 420 with 60hp outboard, 2x Seascooter, 2x SUP, Seabob (iAqua Dart Nano 720 Xtreme), Wakeboard, Water ski adults, Fishing equipment, Snorkeling equipment, Tubes, Dive tanks & dive compressor on request and extra charge (for certified divers only with prooven diving experience), BCD, Regulator etc. to be rented from a local dive store or provided by the client)