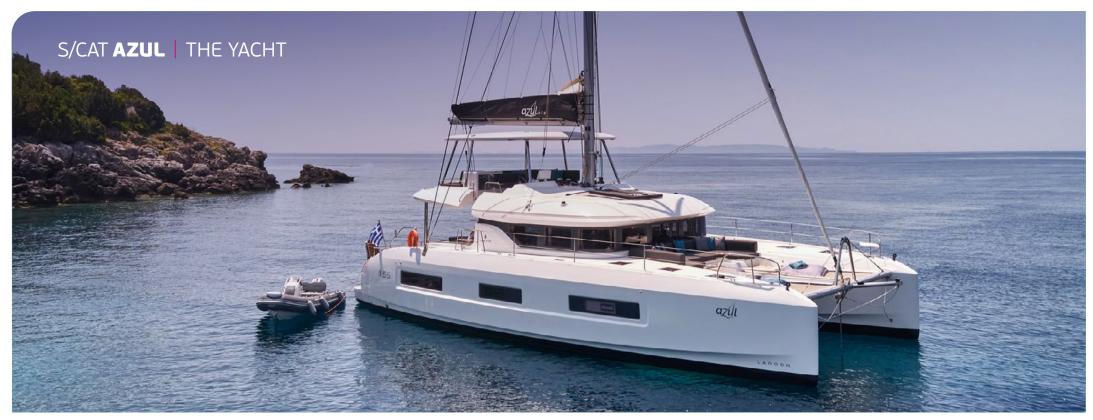

Our new Lagoon 55, Azul, is characterized by an impressive sense of spaces maximizing comfort while maintaining great performance under sail. The new on-board access and circulation concepts offer a brand-new sensation. The transoms are no longer just a circulation area but a real living space at anchor, for cooking in the outdoors or simply for dreaming with your feet in the water. Her high-end interior touches and her natural sunlight in her saloon and rooms are meant to evoke feelings of peace and harmony

## S/CAT **AZUL** | SPECIFICATIONS

Builder/Type: Lagoon 55
Built: 2023

L.O.A: **16,56**m **55,00**ft Beam: **9,00**m **29,60**ft Draft: **1,55**m **5,10**ft

Main Engines: 2x **115**hp Nanni

Generator: **17**Kw