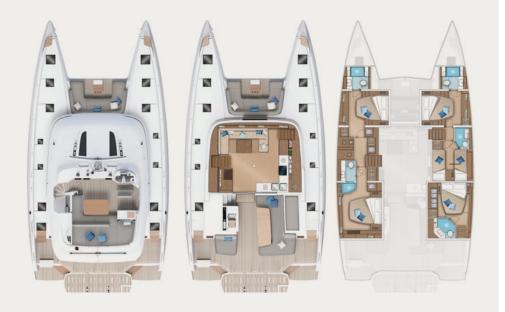

Our new Lagoon 55, Azul, is characterized by an impressive sense of spaces maximizing comfort while maintaining great performance under sail. The new on-board access and circulation concepts offer a brand-new sensation. The transoms are no longer just a circulation area but a real living space at anchor, for cooking in the outdoors or simply for dreaming with your feet in the water. Her high-end interior touches and her natural sunlight in her saloon and rooms are meant to evoke feelings of peace and harmony

## KEY FEATURES

BRAND NEW LAGOON / IMPRESSIVE SENSE OF SPACES
OPEN REAR COCKPIT - TERRACE ON WATER / LARGE WINDOWS
& SPECTACULAR SKYLIGHTS

Cruising Speed: 9knots
Fuel Consumption: 22lt/hr

**Accommodation**: 8 guests in 4 double cabins, all fully air-conditioned with en suite facilities **Crew consisting of 3**: Captain, Chef & Stewardess in separate compartments