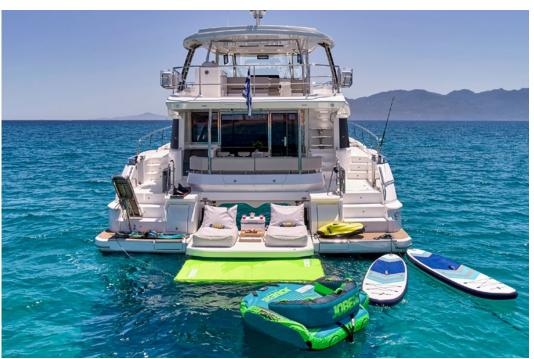

**Tender & Toys**: Highfield 420 Tender with Yamaha 60hp Engine, Snorkeling Equipment, Noodles, Fishing Gear, Seabob, Scubajet, SUP, Water Ski (adults & children), Wakeboard, Towable Tube for 2, Floating Mat.