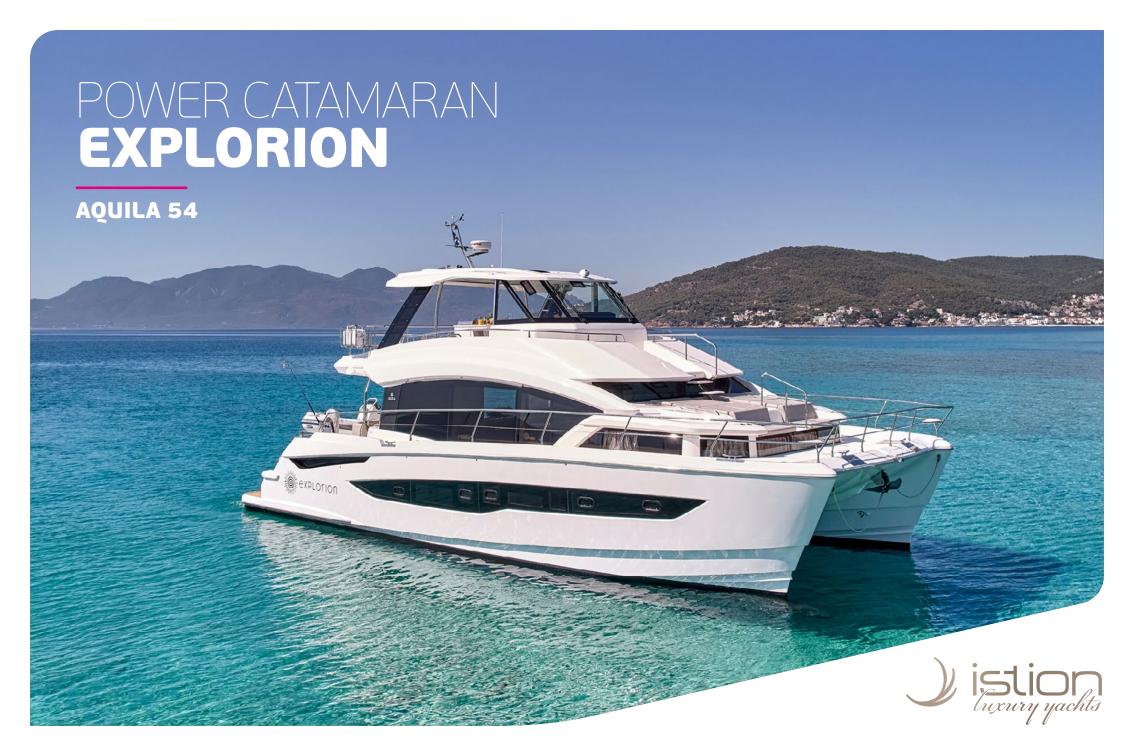

Set sail on a dream journey aboard the stunning Explorion, a power catamaran inspired by Greek mythology. Named after Orion, the legendary hunter and son of Poseidon, it guides explorers through the Greek islands. The yacht features four beautifully designed staterooms, including a king-size master suite and three queen guest cabins, all with en-suite bathrooms. Enjoy multiple al fresco dining options and a sophisticated interior. A true blend of luxury, comfort, and adveture.

## P/CAT **EXPLORION** | SPECIFICATIONS

Builder/Type: **AQUILA 54**Built: **2023** 

L.O.A: **16,21**m **54,0**ft Beam: **7,68**m **25,2**ft **1,37**m **4,6**ft

Main Engines: 2x **550**hp Cummins Generator: **18**kw & **13,5**kw Kohler