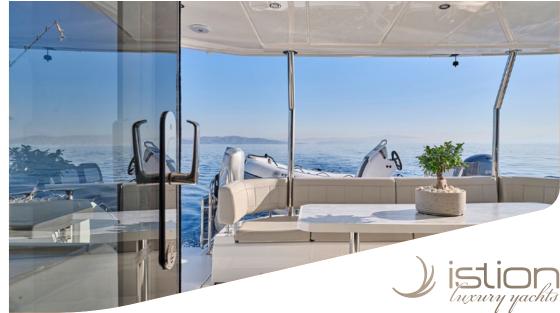

**Tender & Toys**: Highfield 420 Tender with Yamaha 60hp Engine, Snorkeling Equipment, Noodles, Fishing Gear, Seabob, Scubajet, SUP, Water Ski (adults & children), Wakeboard, Towable Tube for 2, Floating Mat.