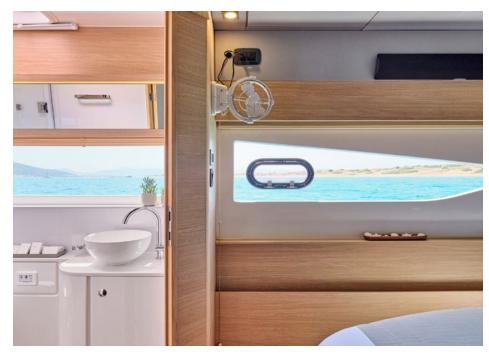

Cruising Speed: **16**knots Fuel Consumption: **160**lt/hr

**Accommodation**: 8 guests in 1 Master Cabin, 1 VIP & 2 Double all with ensuite facilities.

Crew consisting of 3: Captain, Deckhand & Cook/Hostess.

**General Amenities**: TV in all cabins, Widescreen TV in the salon area, Large foldable & height-adjustable salon table, Open cinema on the flybridge with 70" projected screen, Separate soundbar in each cabin (guest-controlled), Wine cooler, Ice maker, Lowering platform, Removable sunshades in aft deck & flybridge, Free WiFi based on 4G/5G mobile broadband, Starlink available at extra cost, Solar Panels (Class-leading fuel efficiency & low emissions at reduced speed)