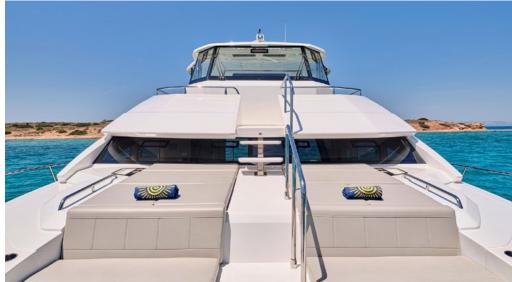

Set sail on a dream journey aboard the stunning Explorion, a power catamaran inspired by Greek mythology. Named after Orion, the legendary hunter and son of Poseidon, it guides explorers through the Greek islands. The yacht features four beautifully designed staterooms, including a king-size master suite and three queen guest cabins, all with en-suite bathrooms. Enjoy multiple al fresco dining options and a sophisticated interior. A true blend of luxury, comfort, and adveture.

## KEY FEATURES

ON MAIN DECK / MULTIPLE AL FRESCO DINING OPTIONS /
STATE-OF-THE-ART ENTERTAINMENT SYSTEMS / ECO-FRIENDLY
FEATURES FOR FUEL EFFICIENCY & HIGH PERFORMANCE /
OPEN CINEMA ON FLYBRIDGE