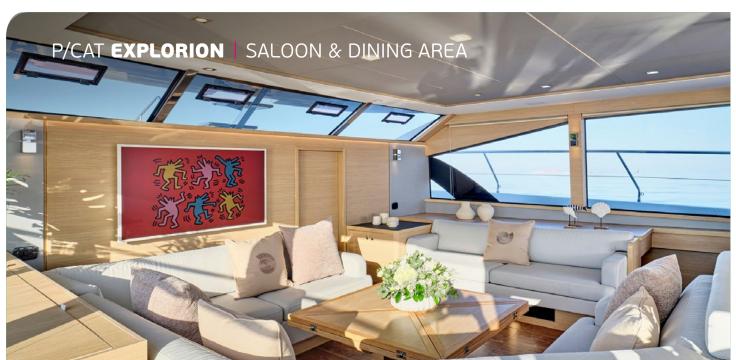

Set sail on a dream journey aboard the stunning Explorion, a power catamaran inspired by Greek mythology. Named after Orion, the legendary hunter and son of Poseidon, it guides explorers through the Greek islands. The yacht features four beautifully designed staterooms, including a king-size master suite and three queen guest cabins, all with en-suite bathrooms. Enjoy multiple al fresco dining options and a sophisticated interior. A true blend of luxury, comfort, and adveture.

**General Amenities**: TV in all cabins, Widescreen TV in the salon area, Large foldable & height-adjustable salon table, Open cinema on the flybridge with 70" projected screen, Separate soundbar in each cabin (guest-controlled), Wine cooler, Ice maker, Lowering platform, Removable sunshades in aft deck & flybridge, Free WiFi based on 4G/5G mobile broadband, Starlink available at extra cost, Solar Panels (Class-leading fuel efficiency & low emissions at reduced speed)