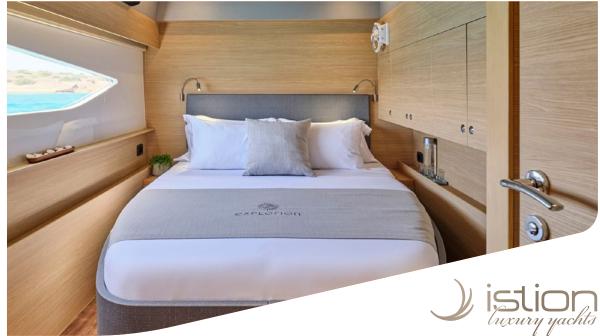

Set sail on a dream journey aboard the stunning Explorion, a power catamaran inspired by Greek mythology. Named after Orion, the legendary hunter and son of Poseidon, it guides explorers through the Greek islands. The yacht features four beautifully designed staterooms, including a king-size master suite and three queen guest cabins, all with en-suite bathrooms. Enjoy multiple al fresco dining options and a sophisticated interior. A true blend of luxury, comfort, and adveture.

Cruising Speed: **16**knots Fuel Consumption: **160**lt/hr

**Accommodation**: 8 guests in 1 Master Cabin, 1 VIP & 2 Double all with ensuite facilities.

Crew consisting of 3: Captain, Deckhand & Cook/Hostess.