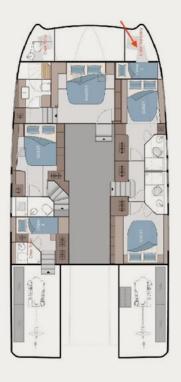

Set sail on a dream journey aboard the stunning Explorion, a power catamaran inspired by Greek mythology. Named after Orion, the legendary hunter and son of Poseidon, it guides explorers through the Greek islands. The yacht features four beautifully designed staterooms, including a king-size master suite and three queen guest cabins, all with en-suite bathrooms. Enjoy multiple al fresco dining options and a sophisticated interior. A true blend of luxury, comfort, and adveture.

Cruising Speed: **16**knots Fuel Consumption: **160**lt/hr

**Accommodation**: 8 guests in 1 Master Cabin, 1 VIP & 2 Double all with ensuite facilities.

Crew consisting of 3: Captain, Deckhand & Cook/Hostess.