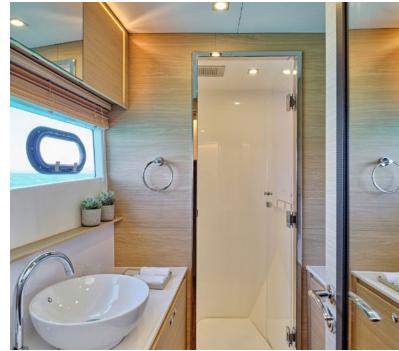

Set sail on a dream journey aboard the stunning Explorion, a power catamaran inspired by Greek mythology. Named after Orion, the legendary hunter and son of Poseidon, it guides explorers through the Greek islands. The yacht features four beautifully designed staterooms, including a king-size master suite and three queen guest cabins, all with en-suite bathrooms. Enjoy multiple al fresco dining options and a sophisticated interior. A true blend of luxury, comfort, and adveture.

Cruising Speed: **16**knots Fuel Consumption: **160**lt/hr

**Accommodation**: 8 guests in 1 Master Cabin, 1 VIP & 2 Double all with ensuite facilities.

Crew consisting of 3: Captain, Deckhand & Cook/Hostess.