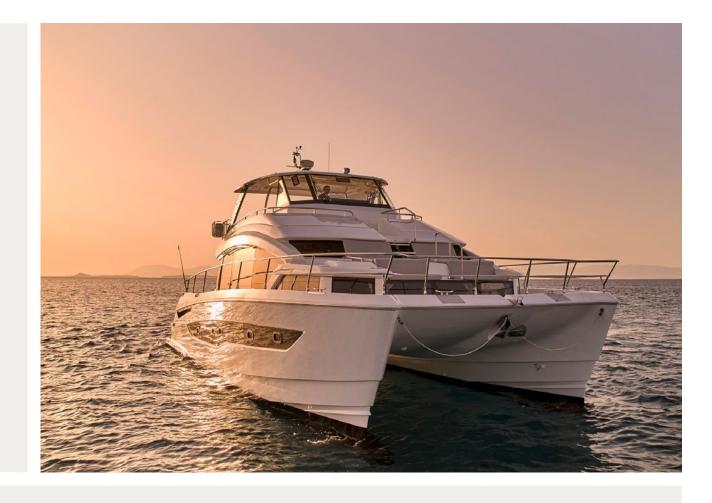

Set sail on a dream journey aboard the stunning Explorion, a power catamaran inspired by Greek mythology. Named after Orion, the legendary hunter and son of Poseidon, it guides explorers through the Greek islands. The yacht features four beautifully designed staterooms, including a king-size master suite and three queen guest cabins, all with en-suite bathrooms. Enjoy multiple al fresco dining options and a sophisticated interior. A true blend of luxury, comfort, and adveture.

## KEY FEATURES

ON MAIN DECK / MULTIPLE AL FRESCO DINING OPTIONS /
STATE-OF-THE-ART ENTERTAINMENT SYSTEMS / ECO-FRIENDLY
FEATURES FOR FUEL EFFICIENCY & HIGH PERFORMANCE /
OPEN CINEMA ON FLYBRIDGE

## P/CAT **EXPLORION** | SPECIFICATIONS

Builder/Type: **AQUILA 54**Built: **2023** 

L.O.A: **16,21**m **54,0**ft Beam: **7,68**m **25,2**ft **1,37**m **4,6**ft

Main Engines: 2x **550**hp Cummins Generator: **18**kw & **13,5**kw Kohler