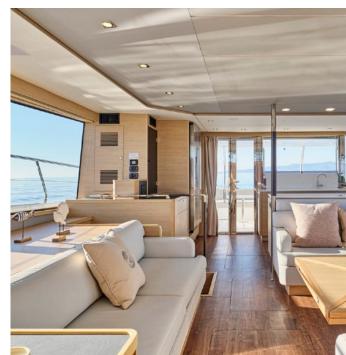

Set sail on a dream journey aboard the stunning Explorion, a power catamaran inspired by Greek mythology. Named after Orion, the legendary hunter and son of Poseidon, it guides explorers through the Greek islands. The yacht features four beautifully designed staterooms, including a king-size master suite and three queen guest cabins, all with en-suite bathrooms. Enjoy multiple al fresco dining options and a sophisticated interior. A true blend of luxury, comfort, and adveture.

**General Amenities**: TV in all cabins, Widescreen TV in the salon area, Large foldable & height-adjustable salon table, Open cinema on the flybridge with 70" projected screen, Separate soundbar in each cabin (guest-controlled), Wine cooler, Ice maker, Lowering platform, Removable sunshades in aft deck & flybridge, Free WiFi based on 4G/5G mobile broadband, Starlink available at extra cost, Solar Panels (Class-leading fuel efficiency & low emissions at reduced speed)