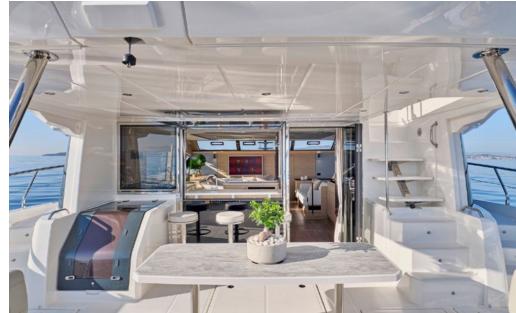

## KEY FEATURES

ON MAIN DECK / MULTIPLE AL FRESCO DINING OPTIONS /
STATE-OF-THE-ART ENTERTAINMENT SYSTEMS / ECO-FRIENDLY
FEATURES FOR FUEL EFFICIENCY & HIGH PERFORMANCE /
OPEN CINEMA ON FLYBRIDGE

**General Amenities**: TV in all cabins, Widescreen TV in the salon area, Large foldable & height-adjustable salon table, Open cinema on the flybridge with 70" projected screen, Separate soundbar in each cabin (guest-controlled), Wine cooler, Ice maker, Lowering platform, Removable sunshades in aft deck & flybridge, Free WiFi based on 4G/5G mobile broadband, Starlink available at extra cost, Solar Panels (Class-leading fuel efficiency & low emissions at reduced speed)