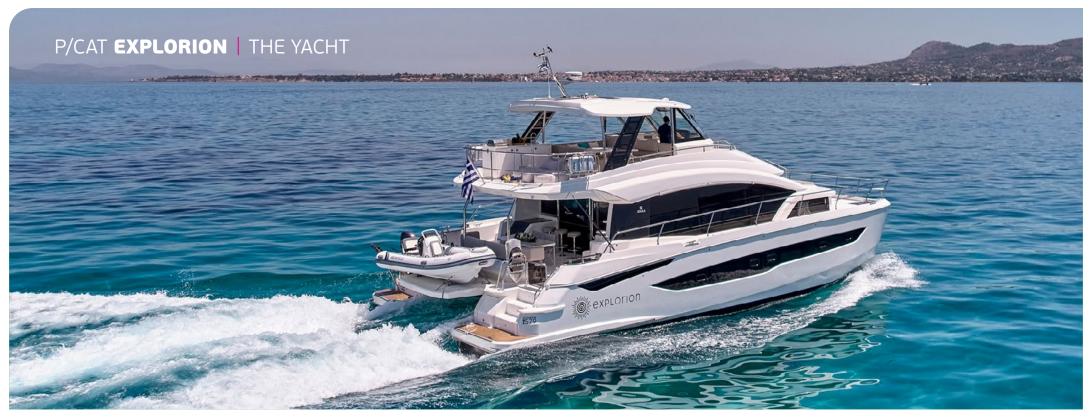

Set sail on a dream journey aboard the stunning Explorion, a power catamaran inspired by Greek mythology. Named after Orion, the legendary hunter and son of Poseidon, it guides explorers through the Greek islands. The yacht features four beautifully designed staterooms, including a king-size master suite and three queen guest cabins, all with en-suite bathrooms. Enjoy multiple al fresco dining options and a sophisticated interior. A true blend of luxury, comfort, and adveture.

**Tender & Toys**: Highfield 420 Tender with Yamaha 60hp Engine, Snorkeling Equipment, Noodles, Fishing Gear, Seabob, Scubajet, SUP, Water Ski (adults & children), Wakeboard, Towable Tube for 2, Floating Mat.