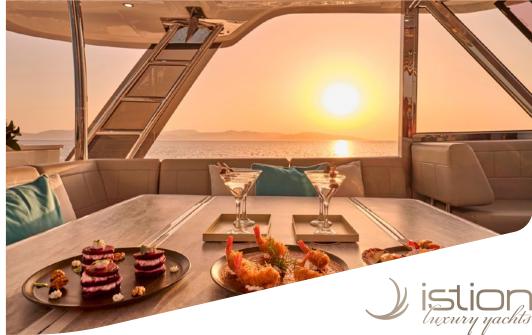

## KEY FEATURES

ON MAIN DECK / MULTIPLE AL FRESCO DINING OPTIONS /
STATE-OF-THE-ART ENTERTAINMENT SYSTEMS / ECO-FRIENDLY
FEATURES FOR FUEL EFFICIENCY & HIGH PERFORMANCE /
OPEN CINEMA ON FLYBRIDGE

**General Amenities**: TV in all cabins, Widescreen TV in the salon area, Large foldable & height-adjustable salon table, Open cinema on the flybridge with 70" projected screen, Separate soundbar in each cabin (guest-controlled), Wine cooler, Ice maker, Lowering platform, Removable sunshades in aft deck & flybridge, Free WiFi based on 4G/5G mobile broadband, Starlink available at extra cost, Solar Panels (Class-leading fuel efficiency & low emissions at reduced speed)