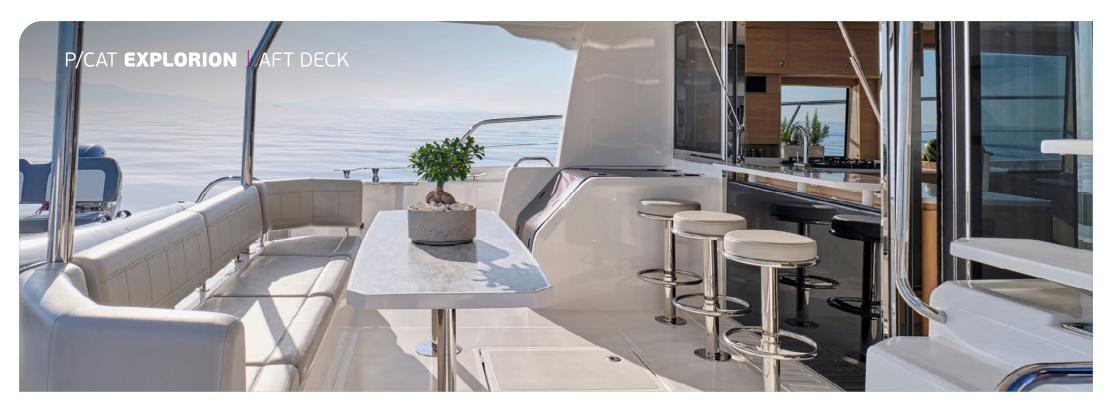

## KEY FEATURES

ON MAIN DECK / MULTIPLE AL FRESCO DINING OPTIONS /
STATE-OF-THE-ART ENTERTAINMENT SYSTEMS / ECO-FRIENDLY
FEATURES FOR FUEL EFFICIENCY & HIGH PERFORMANCE /
OPEN CINEMA ON FLYBRIDGE

**General Amenities**: TV in all cabins, Widescreen TV in the salon area, Large foldable & height-adjustable salon table, Open cinema on the flybridge with 70" projected screen, Separate soundbar in each cabin (guest-controlled), Wine cooler, Ice maker, Lowering platform, Removable sunshades in aft deck & flybridge, Free WiFi based on 4G/5G mobile broadband, Starlink available at extra cost, Solar Panels (Class-leading fuel efficiency & low emissions at reduced speed)