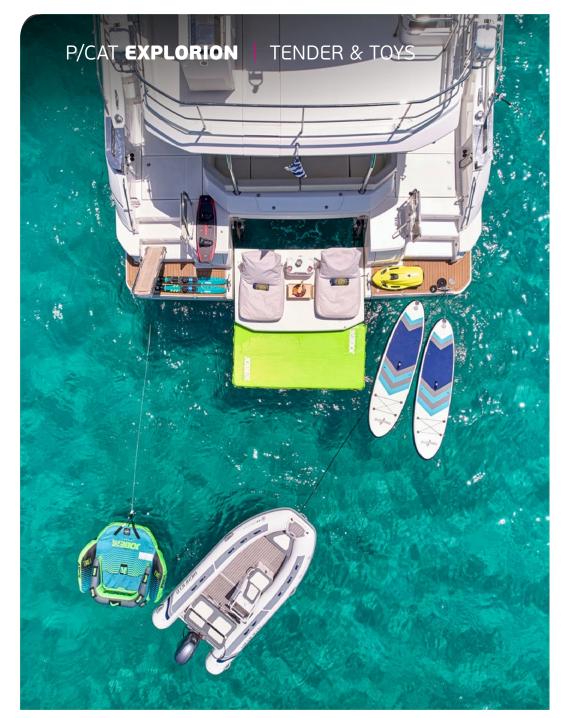

**Tender & Toys**: Highfield 420 Tender with Yamaha 60hp Engine, Snorkeling Equipment, Noodles, Fishing Gear, Seabob, Scubajet, SUP, Water Ski (adults & children), Wakeboard, Towable Tube for 2, Floating Mat.