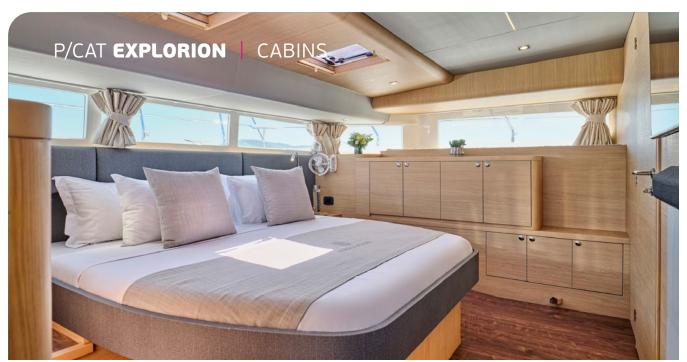

Set sail on a dream journey aboard the stunning Explorion, a power catamaran inspired by Greek mythology. Named after Orion, the legendary hunter and son of Poseidon, it guides explorers through the Greek islands. The yacht features four beautifully designed staterooms, including a king-size master suite and three queen guest cabins, all with en-suite bathrooms. Enjoy multiple al fresco dining options and a sophisticated interior. A true blend of luxury, comfort, and adveture.

Cruising Speed: **16**knots Fuel Consumption: **160**lt/hr

**Accommodation**: 8 guests in 1 Master Cabin, 1 VIP & 2 Double all with ensuite facilities.

Crew consisting of 3: Captain, Deckhand & Cook/Hostess.