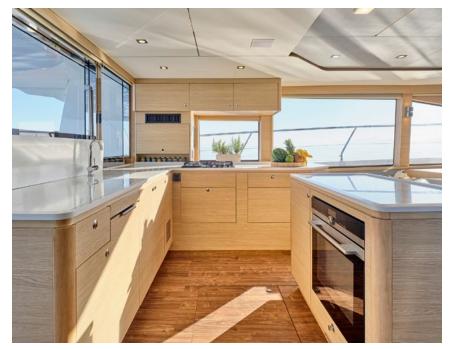

## KEY FEATURES

ON MAIN DECK / MULTIPLE AL FRESCO DINING OPTIONS /
STATE-OF-THE-ART ENTERTAINMENT SYSTEMS / ECO-FRIENDLY
FEATURES FOR FUEL EFFICIENCY & HIGH PERFORMANCE /
OPEN CINEMA ON FLYBRIDGE

**General Amenities**: TV in all cabins, Widescreen TV in the salon area, Large foldable & height-adjustable salon table, Open cinema on the flybridge with 70" projected screen, Separate soundbar in each cabin (guest-controlled), Wine cooler, Ice maker, Lowering platform, Removable sunshades in aft deck & flybridge, Free WiFi based on 4G/5G mobile broadband, Starlink available at extra cost, Solar Panels (Class-leading fuel efficiency & low emissions at reduced speed)