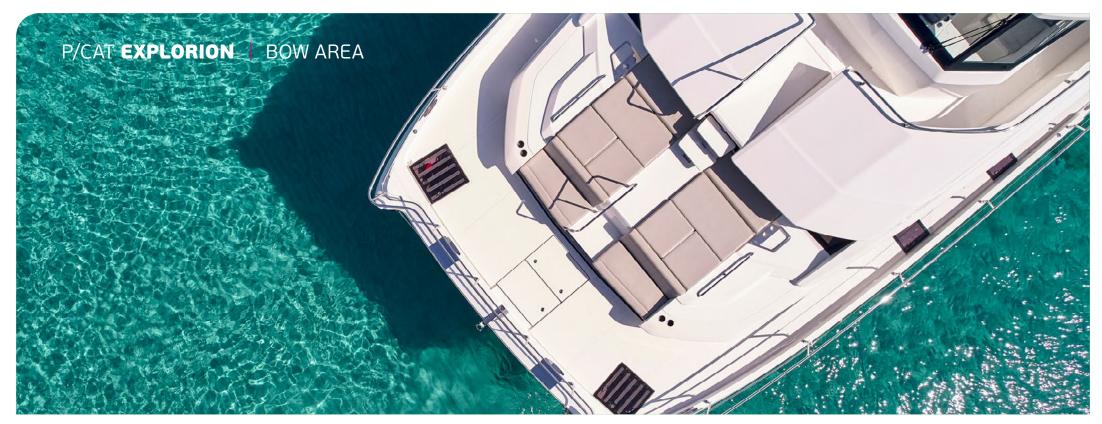

Set sail on a dream journey aboard the stunning Explorion, a power catamaran inspired by Greek mythology. Named after Orion, the legendary hunter and son of Poseidon, it guides explorers through the Greek islands. The yacht features four beautifully designed staterooms, including a king-size master suite and three queen guest cabins, all with en-suite bathrooms. Enjoy multiple al fresco dining options and a sophisticated interior. A true blend of luxury, comfort, and adveture.

## KEY FEATURES

ON MAIN DECK / MULTIPLE AL FRESCO DINING OPTIONS /
STATE-OF-THE-ART ENTERTAINMENT SYSTEMS / ECO-FRIENDLY
FEATURES FOR FUEL EFFICIENCY & HIGH PERFORMANCE /
OPEN CINEMA ON FLYBRIDGE