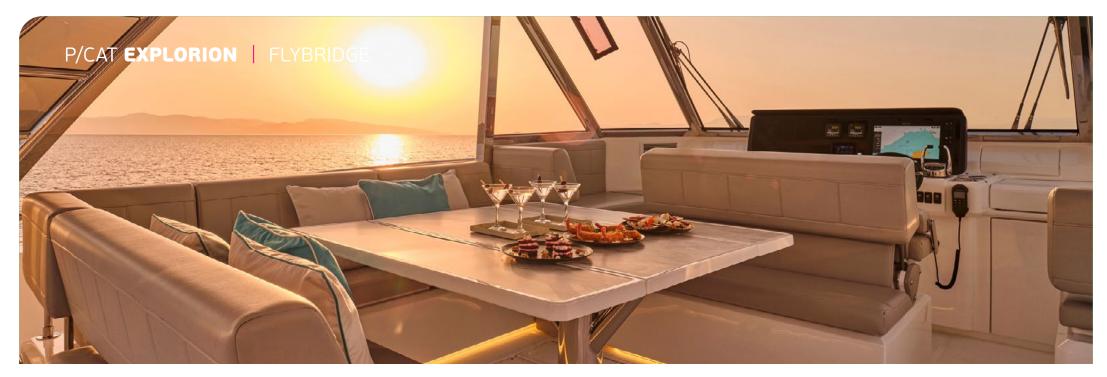

## KEY FEATURES

ON MAIN DECK / MULTIPLE AL FRESCO DINING OPTIONS /
STATE-OF-THE-ART ENTERTAINMENT SYSTEMS / ECO-FRIENDLY
FEATURES FOR FUEL EFFICIENCY & HIGH PERFORMANCE /
OPEN CINEMA ON FLYBRIDGE

**General Amenities**: TV in all cabins, Widescreen TV in the salon area, Large foldable & height-adjustable salon table, Open cinema on the flybridge with 70" projected screen, Separate soundbar in each cabin (guest-controlled), Wine cooler, Ice maker, Lowering platform, Removable sunshades in aft deck & flybridge, Free WiFi based on 4G/5G mobile broadband, Starlink available at extra cost, Solar Panels (Class-leading fuel efficiency & low emissions at reduced speed)