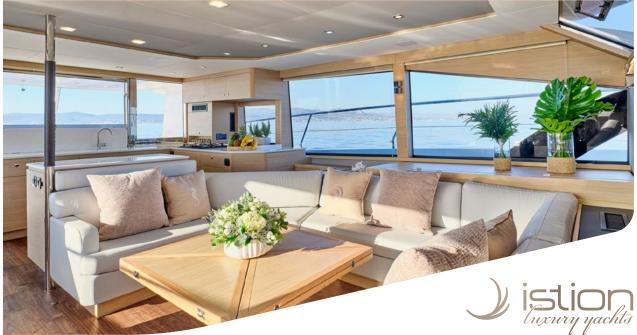

## KEY FEATURES

ON MAIN DECK / MULTIPLE AL FRESCO DINING OPTIONS /
STATE-OF-THE-ART ENTERTAINMENT SYSTEMS / ECO-FRIENDLY
FEATURES FOR FUEL EFFICIENCY & HIGH PERFORMANCE /
OPEN CINEMA ON FLYBRIDGE

**General Amenities**: TV in all cabins, Widescreen TV in the salon area, Large foldable & height-adjustable salon table, Open cinema on the flybridge with 70" projected screen, Separate soundbar in each cabin (guest-controlled), Wine cooler, Ice maker, Lowering platform, Removable sunshades in aft deck & flybridge, Free WiFi based on 4G/5G mobile broadband, Starlink available at extra cost, Solar Panels (Class-leading fuel efficiency & low emissions at reduced speed)