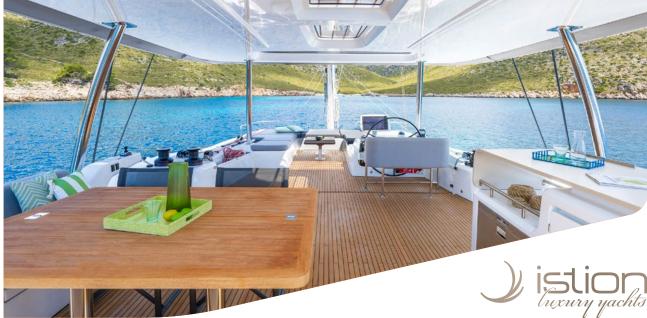

Step aboard onto the wide steps of our new launched Lagoon 60 LADY M! Achieving the perfect blend of space & intimacy, LADY M will enchant you and inspire sailing experiences that bring friends & family together for unforgettable moments. Her inviting aft cockpit instantly reveals its full potential as well as her flybridge excites with her breathtaking dimensions, the largest in her category. Her four inviting staterooms benefit from abundant natural lighting offering the ultimate relaxation. Life on board has never been so promising!

**General Amenities**: Galley down version, Pantry with wine cooler, Smart TV in saloon, Air conditioning, Indoor & outdoor audio system, Onboard Wi-Fi internet access, Ice maker, Water maker, Inverter, Generator, Deck shower, Swim platform