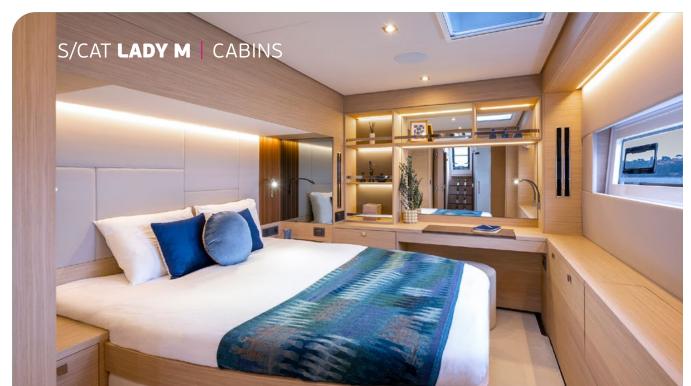

## KEY FEATURES

AMPLE MASTER CABIN WITH WALK-IN WARDROBE / IMMENSE LIVING SPACES / BIGGEST FLYBRIDGE IN ITS CATEGORY / LARGE VERTICAL WINDOWS / ENTIRELY "OPEN TO THE SEA" LAYOUT OF AFT DECK / EXTENSIVE RANGE OF WATER TOYS

## S/CAT LADY M | SPECIFICATIONS

L.O.A:18,27m59,11ftBeam:9,87m32,50ftDraft:1,65m5,50ftMain Engines:2x 150hp YanmarGenerator:21,5Kw Onan

Cruising speed: 9knots
Fuel Consumption: 40lt/hr

**Accommodation**: 8 guests in 1 Master cabin, 2 Double and 1 Twin cabin, all with en-suite facilities **Crew consisting of 4**: Captain, Deckhand, Chef & Stewardess in separate compartments.