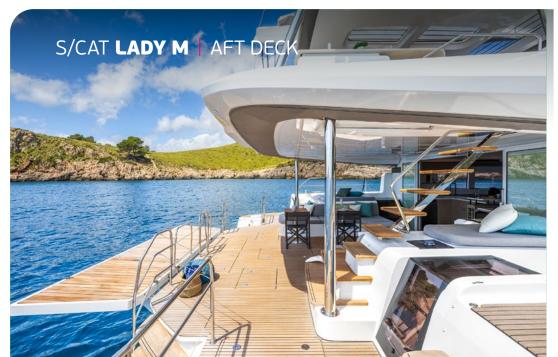

Step aboard onto the wide steps of our new launched Lagoon 60 LADY M! Achieving the perfect blend of space & intimacy, LADY M will enchant you and inspire sailing experiences that bring friends & family together for unforgettable moments. Her inviting aft cockpit instantly reveals its full potential as well as her flybridge excites with her breathtaking dimensions, the largest in her category. Her four inviting staterooms benefit from abundant natural lighting offering the ultimate relaxation. Life on board has never been so promising!

## KEY FEATURES

AMPLE MASTER CABIN WITH WALK-IN WARDROBE / IMMENSE LIVING SPACES / BIGGEST FLYBRIDGE IN ITS CATEGORY / LARGE VERTICAL WINDOWS / ENTIRELY "OPEN TO THE SEA" LAYOUT OF AFT DECK / EXTENSIVE RANGE OF WATER TOYS