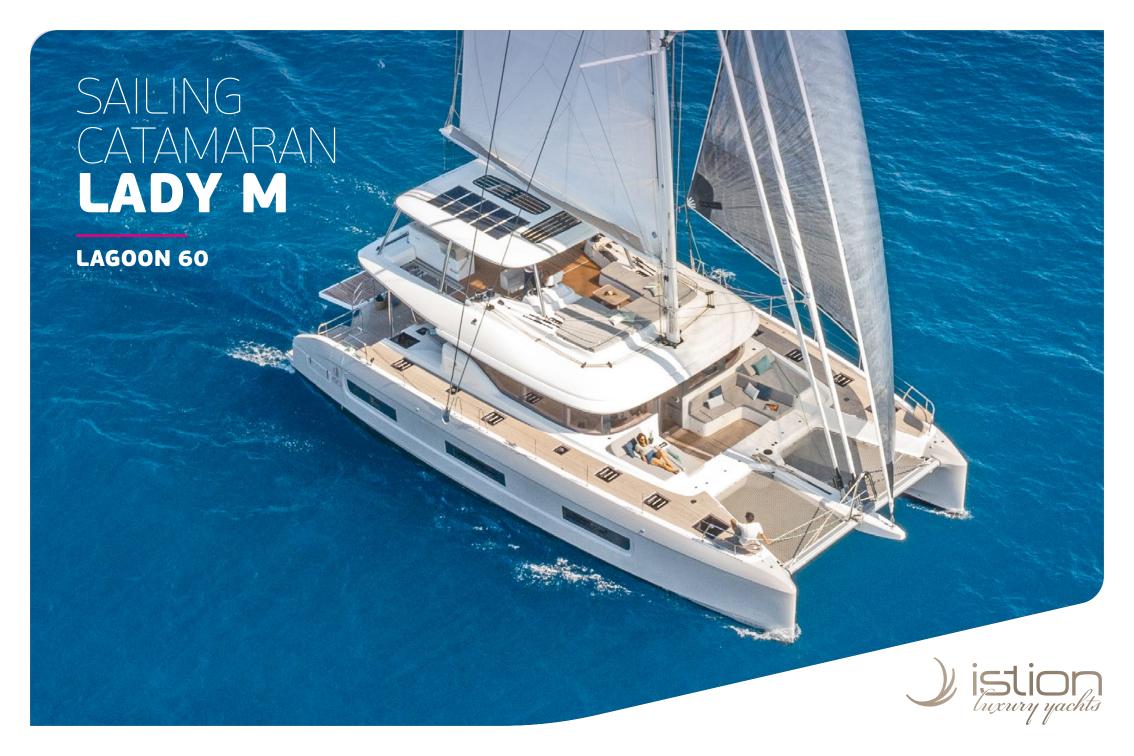

Step aboard onto the wide steps of our new launched Lagoon 60 LADY M! Achieving the perfect blend of space & intimacy, LADY M will enchant you and inspire sailing experiences that bring friends & family together for unforgettable moments. Her inviting aft cockpit instantly reveals its full potential as well as her flybridge excites with her breathtaking dimensions, the largest in her category. Her four inviting staterooms benefit from abundant natural lighting offering the ultimate relaxation. Life on board has never been so promising!

## KEY FEATURES

AMPLE MASTER CABIN WITH WALK-IN WARDROBE / IMMENSE LIVING SPACES / BIGGEST FLYBRIDGE IN ITS CATEGORY / LARGE VERTICAL WINDOWS / ENTIRELY "OPEN TO THE SEA" LAYOUT OF AFT DECK / EXTENSIVE RANGE OF WATER TOYS