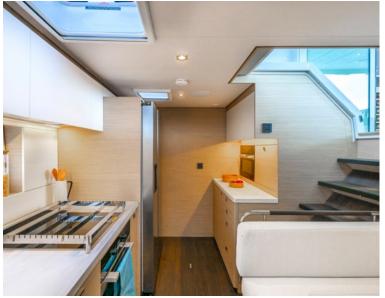

**General Amenities**: Galley down version, Pantry with wine cooler, Smart TV in saloon, Air conditioning, Indoor & outdoor audio system, Onboard Wi-Fi internet access, Ice maker, Water maker, Inverter, Generator, Deck shower, Swim platform