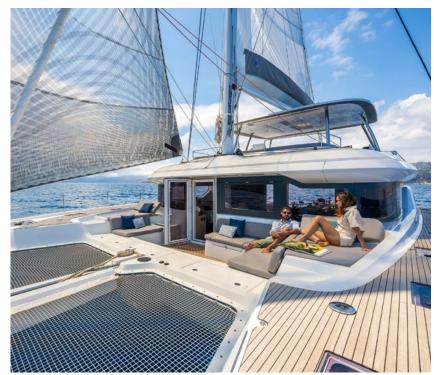

Step aboard onto the wide steps of our new launched Lagoon 60 LADY M! Achieving the perfect blend of space & intimacy, LADY M will enchant you and inspire sailing experiences that bring friends & family together for unforgettable moments. Her inviting aft cockpit instantly reveals its full potential as well as her flybridge excites with her breathtaking dimensions, the largest in her category. Her four inviting staterooms benefit from abundant natural lighting offering the ultimate relaxation. Life on board has never been so promising!