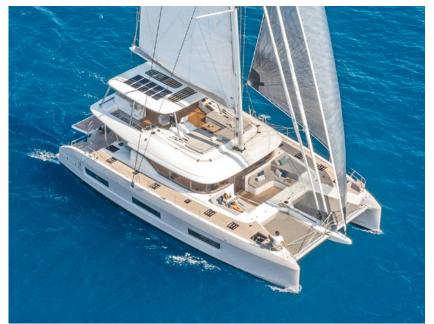

Step aboard onto the wide steps of our new launched Lagoon 60 LADY M! Achieving the perfect blend of space & intimacy, LADY M will enchant you and inspire sailing experiences that bring friends & family together for unforgettable moments. Her inviting aft cockpit instantly reveals its full potential as well as her flybridge excites with her breathtaking dimensions, the largest in her category. Her four inviting staterooms benefit from abundant natural lighting offering the ultimate relaxation. Life on board has never been so promising!

## KEY FEATURES

AMPLE MASTER CABIN WITH WALK-IN WARDROBE / IMMENSE LIVING SPACES / BIGGEST FLYBRIDGE IN ITS CATEGORY / LARGE VERTICAL WINDOWS / ENTIRELY "OPEN TO THE SEA" LAYOUT OF AFT DECK / EXTENSIVE RANGE OF WATER TOYS