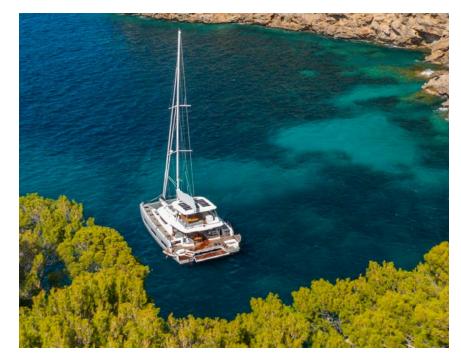

Step aboard onto the wide steps of our new launched Lagoon 60 LADY M! Achieving the perfect blend of space & intimacy, LADY M will enchant you and inspire sailing experiences that bring friends & family together for unforgettable moments. Her inviting aft cockpit instantly reveals its full potential as well as her flybridge excites with her breathtaking dimensions, the largest in her category. Her four inviting staterooms benefit from abundant natural lighting offering the ultimate relaxation. Life on board has never been so promising!

## KEY FEATURES

AMPLE MASTER CABIN WITH WALK-IN WARDROBE / IMMENSE LIVING SPACES / BIGGEST FLYBRIDGE IN ITS CATEGORY / LARGE VERTICAL WINDOWS / ENTIRELY "OPEN TO THE SEA" LAYOUT OF AFT DECK / EXTENSIVE RANGE OF WATER TOYS