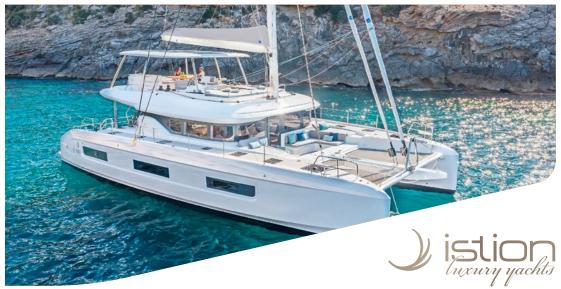

Step aboard onto the wide steps of our new launched Lagoon 60 LADY M! Achieving the perfect blend of space & intimacy, LADY M will enchant you and inspire sailing experiences that bring friends & family together for unforgettable moments. Her inviting aft cockpit instantly reveals its full potential as well as her flybridge excites with her breathtaking dimensions, the largest in her category. Her four inviting staterooms benefit from abundant natural lighting offering the ultimate relaxation. Life on board has never been so promising!

## KEY FEATURES

AMPLE MASTER CABIN WITH WALK-IN WARDROBE / IMMENSE LIVING SPACES / BIGGEST FLYBRIDGE IN ITS CATEGORY / LARGE VERTICAL WINDOWS / ENTIRELY "OPEN TO THE SEA" LAYOUT OF AFT DECK / EXTENSIVE RANGE OF WATER TOYS