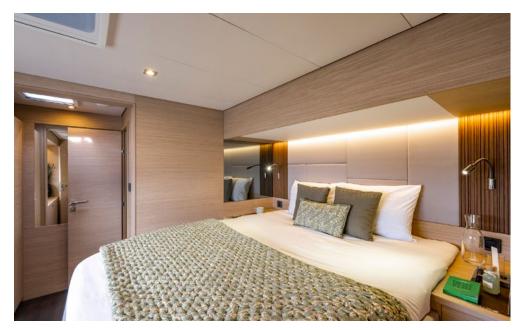

## KEY FEATURES

AMPLE MASTER CABIN WITH WALK-IN WARDROBE / IMMENSE LIVING SPACES / BIGGEST FLYBRIDGE IN ITS CATEGORY / LARGE VERTICAL WINDOWS / ENTIRELY "OPEN TO THE SEA" LAYOUT OF AFT DECK / EXTENSIVE RANGE OF WATER TOYS

## S/CAT LADY M | SPECIFICATIONS

L.O.A:18,27m59,11ftBeam:9,87m32,50ftDraft:1,65m5,50ftMain Engines:2x 150hp YanmarGenerator:21,5Kw Onan

Cruising speed: 9knots
Fuel Consumption: 40lt/hr

**Accommodation**: 8 guests in 1 Master cabin, 2 Double and 1 Twin cabin, all with en-suite facilities **Crew consisting of 4**: Captain, Deckhand, Chef & Stewardess in separate compartments.