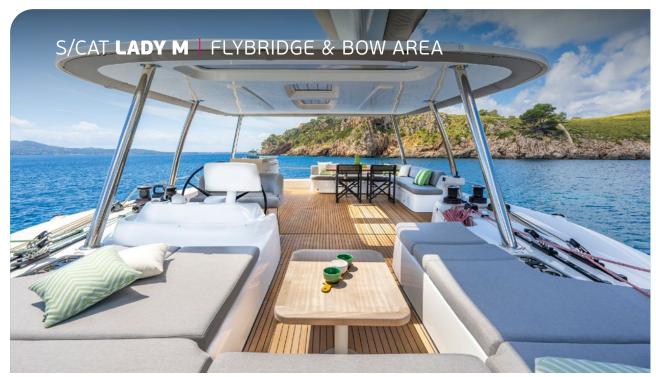

Step aboard onto the wide steps of our new launched Lagoon 60 LADY M! Achieving the perfect blend of space & intimacy, LADY M will enchant you and inspire sailing experiences that bring friends & family together for unforgettable moments. Her inviting aft cockpit instantly reveals its full potential as well as her flybridge excites with her breathtaking dimensions, the largest in her category. Her four inviting staterooms benefit from abundant natural lighting offering the ultimate relaxation. Life on board has never been so promising!

## KEY FEATURES

AMPLE MASTER CABIN WITH WALK-IN WARDROBE / IMMENSE LIVING SPACES / BIGGEST FLYBRIDGE IN ITS CATEGORY / LARGE VERTICAL WINDOWS / ENTIRELY "OPEN TO THE SEA" LAYOUT OF AFT DECK / EXTENSIVE RANGE OF WATER TOYS