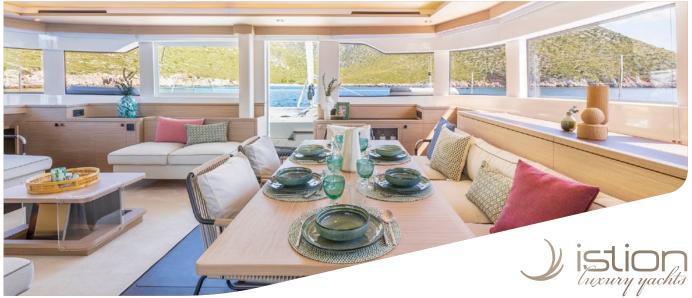

Step aboard onto the wide steps of our new launched Lagoon 60 LADY M! Achieving the perfect blend of space & intimacy, LADY M will enchant you and inspire sailing experiences that bring friends & family together for unforgettable moments. Her inviting aft cockpit instantly reveals its full potential as well as her flybridge excites with her breathtaking dimensions, the largest in her category. Her four inviting staterooms benefit from abundant natural lighting offering the ultimate relaxation. Life on board has never been so promising!

## KEY FEATURES

AMPLE MASTER CABIN WITH WALK-IN WARDROBE / IMMENSE LIVING SPACES / BIGGEST FLYBRIDGE IN ITS CATEGORY / LARGE VERTICAL WINDOWS / ENTIRELY "OPEN TO THE SEA" LAYOUT OF AFT DECK / EXTENSIVE RANGE OF WATER TOYS