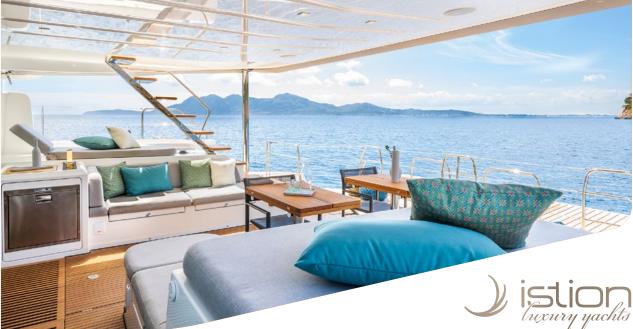

Step aboard onto the wide steps of our new launched Lagoon 60 LADY M! Achieving the perfect blend of space & intimacy, LADY M will enchant you and inspire sailing experiences that bring friends & family together for unforgettable moments. Her inviting aft cockpit instantly reveals its full potential as well as her flybridge excites with her breathtaking dimensions, the largest in her category. Her four inviting staterooms benefit from abundant natural lighting offering the ultimate relaxation. Life on board has never been so promising!

## KEY FEATURES

AMPLE MASTER CABIN WITH WALK-IN WARDROBE / IMMENSE LIVING SPACES / BIGGEST FLYBRIDGE IN ITS CATEGORY / LARGE VERTICAL WINDOWS / ENTIRELY "OPEN TO THE SEA" LAYOUT OF AFT DECK / EXTENSIVE RANGE OF WATER TOYS