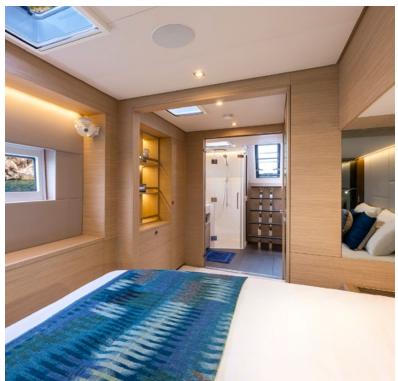

## S/CAT LADY M | SPECIFICATIONS

L.O.A:18,27m59,11ftBeam:9,87m32,50ftDraft:1,65m5,50ftMain Engines:2x 150hp YanmarGenerator:21,5Kw Onan

Cruising speed: 9knots
Fuel Consumption: 40lt/hr

**Accommodation**: 8 guests in 1 Master cabin, 2 Double and 1 Twin cabin, all with en-suite facilities **Crew consisting of 4**: Captain, Deckhand, Chef & Stewardess in separate compartments.