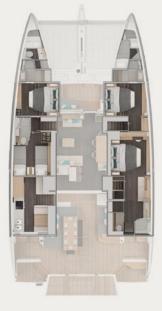

## S/CAT LADY M | SPECIFICATIONS

L.O.A:18,27m59,11ftBeam:9,87m32,50ftDraft:1,65m5,50ftMain Engines:2x 150hp YanmarGenerator:21,5Kw Onan

Cruising speed: 9knots
Fuel Consumption: 40lt/hr

**Accommodation**: 8 guests in 1 Master cabin, 2 Double and 1 Twin cabin, all with en-suite facilities **Crew consisting of 4**: Captain, Deckhand, Chef & Stewardess in separate compartments.