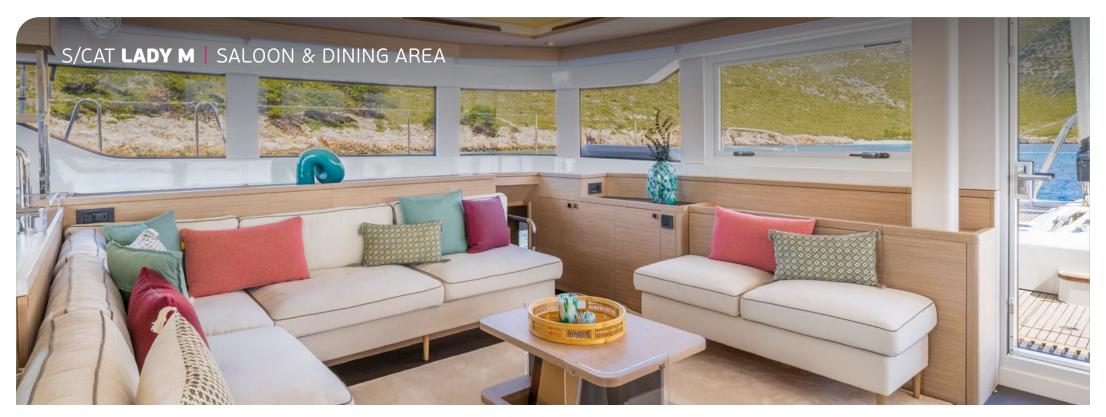

Step aboard onto the wide steps of our new launched Lagoon 60 LADY M! Achieving the perfect blend of space & intimacy, LADY M will enchant you and inspire sailing experiences that bring friends & family together for unforgettable moments. Her inviting aft cockpit instantly reveals its full potential as well as her flybridge excites with her breathtaking dimensions, the largest in her category. Her four inviting staterooms benefit from abundant natural lighting offering the ultimate relaxation. Life on board has never been so promising!

## KEY FEATURES

AMPLE MASTER CABIN WITH WALK-IN WARDROBE / IMMENSE LIVING SPACES / BIGGEST FLYBRIDGE IN ITS CATEGORY / LARGE VERTICAL WINDOWS / ENTIRELY "OPEN TO THE SEA" LAYOUT OF AFT DECK / EXTENSIVE RANGE OF WATER TOYS