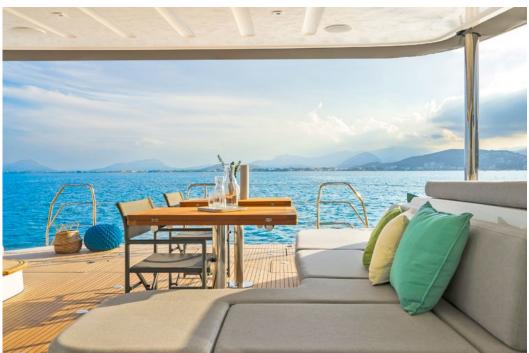

Step aboard onto the wide steps of our new launched Lagoon 60 LADY M! Achieving the perfect blend of space & intimacy, LADY M will enchant you and inspire sailing experiences that bring friends & family together for unforgettable moments. Her inviting aft cockpit instantly reveals its full potential as well as her flybridge excites with her breathtaking dimensions, the largest in her category. Her four inviting staterooms benefit from abundant natural lighting offering the ultimate relaxation. Life on board has never been so promising!

## KEY FEATURES

AMPLE MASTER CABIN WITH WALK-IN WARDROBE / IMMENSE LIVING SPACES / BIGGEST FLYBRIDGE IN ITS CATEGORY / LARGE VERTICAL WINDOWS / ENTIRELY "OPEN TO THE SEA" LAYOUT OF AFT DECK / EXTENSIVE RANGE OF WATER TOYS