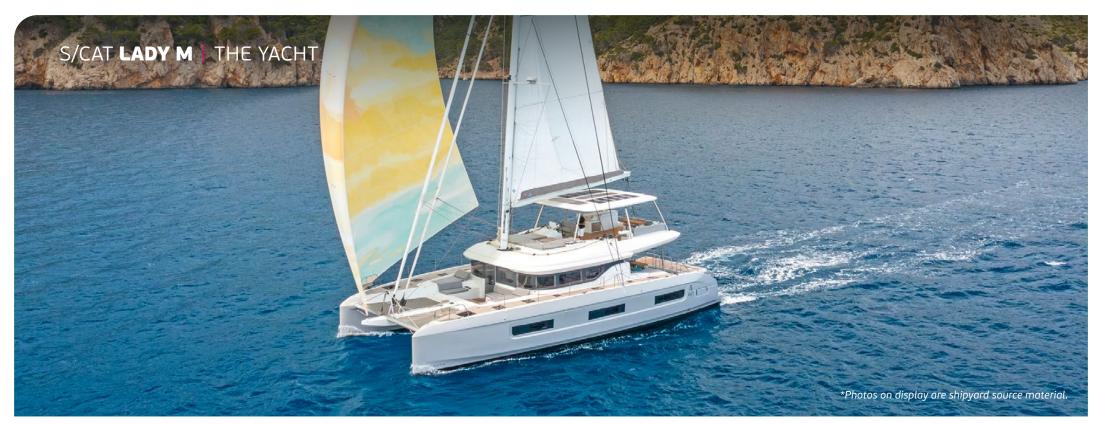

Step aboard onto the wide steps of our new launched Lagoon 60 LADY M! Achieving the perfect blend of space & intimacy, LADY M will enchant you and inspire sailing experiences that bring friends & family together for unforgettable moments. Her inviting aft cockpit instantly reveals its full potential as well as her flybridge excites with her breathtaking dimensions, the largest in her category. Her four inviting staterooms benefit from abundant natural lighting offering the ultimate relaxation. Life on board has never been so promising!

## KEY FEATURES

AMPLE MASTER CABIN WITH WALK-IN WARDROBE / IMMENSE LIVING SPACES / BIGGEST FLYBRIDGE IN ITS CATEGORY / LARGE VERTICAL WINDOWS / ENTIRELY "OPEN TO THE SEA" LAYOUT OF AFT DECK / EXTENSIVE RANGE OF WATER TOYS