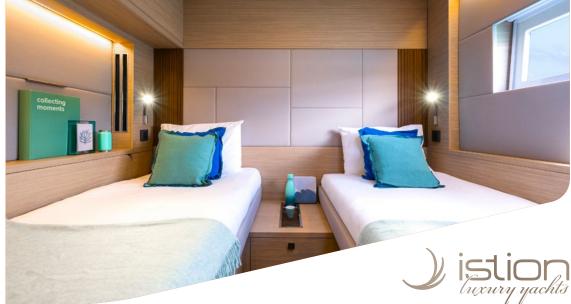

## S/CAT LADY M | SPECIFICATIONS

L.O.A:18,27m59,11ftBeam:9,87m32,50ftDraft:1,65m5,50ftMain Engines:2x 150hp YanmarGenerator:21,5Kw Onan

Cruising speed: 9knots
Fuel Consumption: 40lt/hr

**Accommodation**: 8 guests in 1 Master cabin, 2 Double and 1 Twin cabin, all with en-suite facilities **Crew consisting of 4**: Captain, Deckhand, Chef & Stewardess in separate compartments.