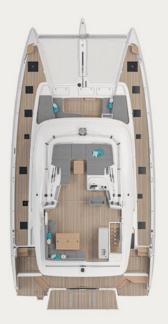

## S/CAT LADY M | SPECIFICATIONS

L.O.A:18,27m59,11ftBeam:9,87m32,50ftDraft:1,65m5,50ftMain Engines:2x 150hp YanmarGenerator:21,5Kw Onan

Cruising speed: 9knots
Fuel Consumption: 40lt/hr

**Accommodation**: 8 guests in 1 Master cabin, 2 Double and 1 Twin cabin, all with en-suite facilities **Crew consisting of 4**: Captain, Deckhand, Chef & Stewardess in separate compartments.