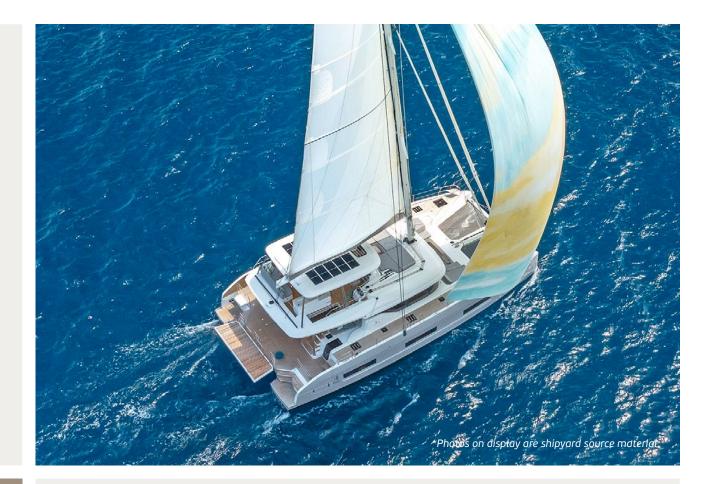

Step aboard onto the wide steps of our new launched Lagoon 60 LADY M! Achieving the perfect blend of space & intimacy, LADY M will enchant you and inspire sailing experiences that bring friends & family together for unforgettable moments. Her inviting aft cockpit instantly reveals its full potential as well as her flybridge excites with her breathtaking dimensions, the largest in her category. Her four inviting staterooms benefit from abundant natural lighting offering the ultimate relaxation. Life on board has never been so promising!

## KEY FEATURES

AMPLE MASTER CABIN WITH WALK-IN WARDROBE / IMMENSE LIVING SPACES / BIGGEST FLYBRIDGE IN ITS CATEGORY / LARGE VERTICAL WINDOWS / ENTIRELY "OPEN TO THE SEA" LAYOUT OF AFT DECK / EXTENSIVE RANGE OF WATER TOYS