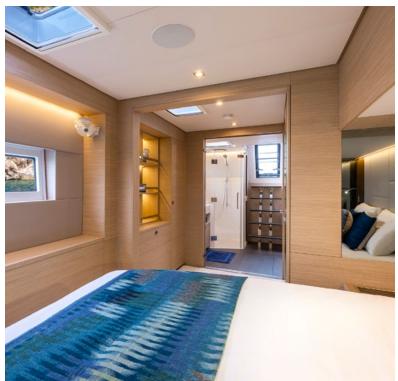

Step aboard onto the wide steps of our new launched Lagoon 60 LADY M! Achieving the perfect blend of space & intimacy, LADY M will enchant you and inspire sailing experiences that bring friends & family together for unforgettable moments. Her inviting aft cockpit instantly reveals its full potential as well as her flybridge excites with her breathtaking dimensions, the largest in her category. Her four inviting staterooms benefit from abundant natural lighting offering the ultimate relaxation. Life on board has never been so promising!

**Accommodation**: 8 guests in 1 Master cabin, 2 Double and 1 Twin cabin, all with en-suite facilities **Crew consisting of 4**: Captain, Deckhand, Chef & Stewardess in separate compartments.

**General Amenities**: Galley down version, Pantry with wine cooler, Smart TV in saloon, Air conditioning, Indoor & outdoor audio system, Onboard Wi-Fi internet access, Ice maker, Water maker, Inverter, Generator, Deck shower, Swim platform