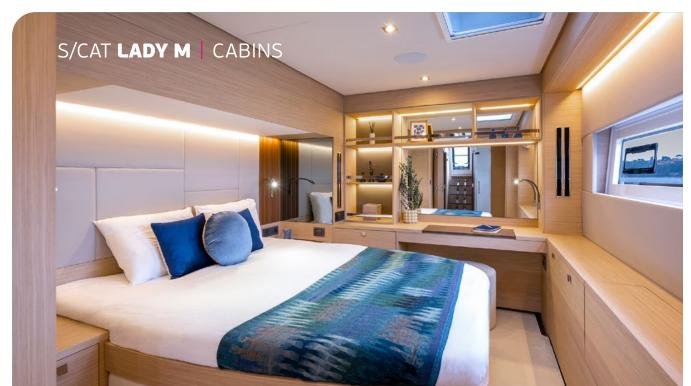

Step aboard onto the wide steps of our new launched Lagoon 60 LADY M! Achieving the perfect blend of space & intimacy, LADY M will enchant you and inspire sailing experiences that bring friends & family together for unforgettable moments. Her inviting aft cockpit instantly reveals its full potential as well as her flybridge excites with her breathtaking dimensions, the largest in her category. Her four inviting staterooms benefit from abundant natural lighting offering the ultimate relaxation. Life on board has never been so promising!

## KEY FEATURES

AMPLE MASTER CABIN WITH WALK-IN WARDROBE / IMMENSE LIVING SPACES / BIGGEST FLYBRIDGE IN ITS CATEGORY / LARGE VERTICAL WINDOWS / ENTIRELY "OPEN TO THE SEA" LAYOUT OF AFT DECK / EXTENSIVE RANGE OF WATER TOYS

**Accommodation**: 8 guests in 1 Master cabin, 2 Double and 1 Twin cabin, all with en-suite facilities **Crew consisting of 4**: Captain, Deckhand, Chef & Stewardess in separate compartments.

**General Amenities**: Galley down version, Pantry with wine cooler, Smart TV in saloon, Air conditioning, Indoor & outdoor audio system, Onboard Wi-Fi internet access, Ice maker, Water maker, Inverter, Generator, Deck shower, Swim platform