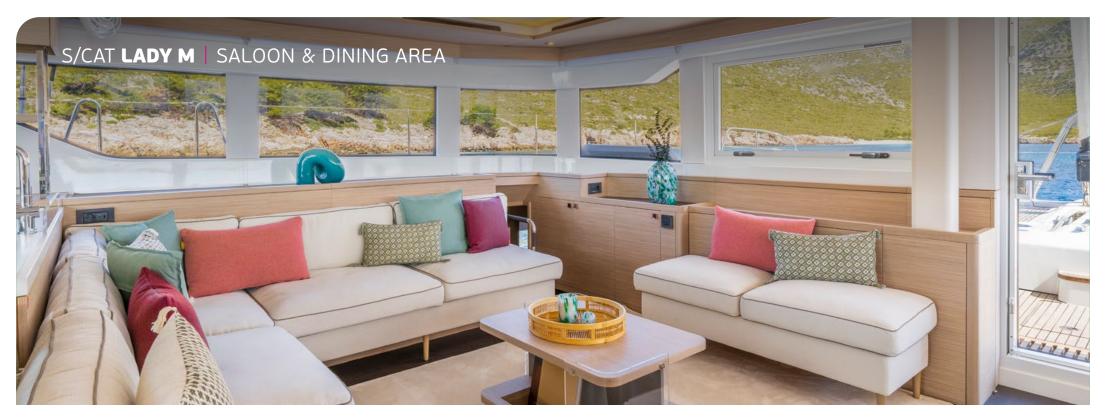

Step aboard onto the wide steps of our new launched Lagoon 60 LADY M! Achieving the perfect blend of space & intimacy, LADY M will enchant you and inspire sailing experiences that bring friends & family together for unforgettable moments. Her inviting aft cockpit instantly reveals its full potential as well as her flybridge excites with her breathtaking dimensions, the largest in her category. Her four inviting staterooms benefit from abundant natural lighting offering the ultimate relaxation. Life on board has never been so promising!

**Accommodation**: 8 guests in 1 Master cabin, 2 Double and 1 Twin cabin, all with en-suite facilities **Crew consisting of 4**: Captain, Deckhand, Chef & Stewardess in separate compartments.

**General Amenities**: Galley down version, Pantry with wine cooler, Smart TV in saloon, Air conditioning, Indoor & outdoor audio system, Onboard Wi-Fi internet access, Ice maker, Water maker, Inverter, Generator, Deck shower, Swim platform