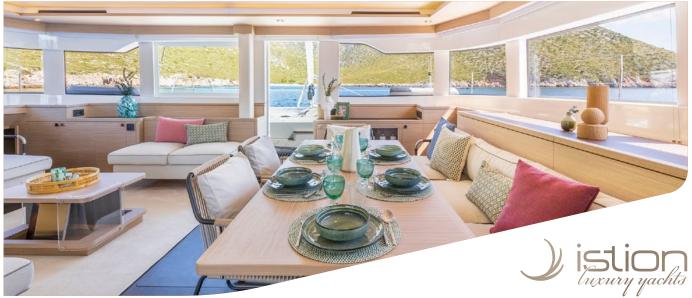

Step aboard onto the wide steps of our new launched Lagoon 60 LADY M! Achieving the perfect blend of space & intimacy, LADY M will enchant you and inspire sailing experiences that bring friends & family together for unforgettable moments. Her inviting aft cockpit instantly reveals its full potential as well as her flybridge excites with her breathtaking dimensions, the largest in her category. Her four inviting staterooms benefit from abundant natural lighting offering the ultimate relaxation. Life on board has never been so promising!

## KEY FEATURES

AMPLE MASTER CABIN WITH WALK-IN WARDROBE / IMMENSE LIVING SPACES / BIGGEST FLYBRIDGE IN ITS CATEGORY / LARGE VERTICAL WINDOWS / ENTIRELY "OPEN TO THE SEA" LAYOUT OF AFT DECK / EXTENSIVE RANGE OF WATER TOYS

**Accommodation**: 8 guests in 1 Master cabin, 2 Double and 1 Twin cabin, all with en-suite facilities **Crew consisting of 4**: Captain, Deckhand, Chef & Stewardess in separate compartments.

**General Amenities**: Galley down version, Pantry with wine cooler, Smart TV in saloon, Air conditioning, Indoor & outdoor audio system, Onboard Wi-Fi internet access, Ice maker, Water maker, Inverter, Generator, Deck shower, Swim platform