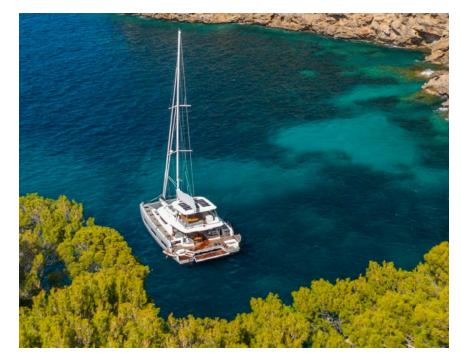

Step aboard onto the wide steps of our new launched Lagoon 60 LADY M! Achieving the perfect blend of space & intimacy, LADY M will enchant you and inspire sailing experiences that bring friends & family together for unforgettable moments. Her inviting aft cockpit instantly reveals its full potential as well as her flybridge excites with her breathtaking dimensions, the largest in her category. Her four inviting staterooms benefit from abundant natural lighting offering the ultimate relaxation. Life on board has never been so promising!