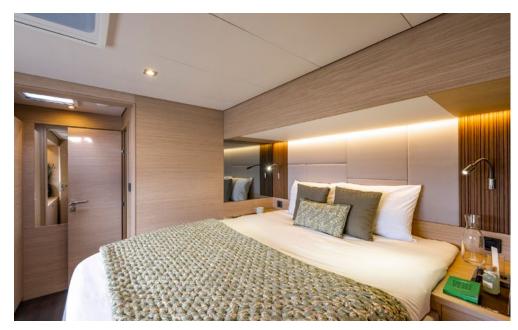

## KEY FEATURES

AMPLE MASTER CABIN WITH WALK-IN WARDROBE / IMMENSE LIVING SPACES / BIGGEST FLYBRIDGE IN ITS CATEGORY / LARGE VERTICAL WINDOWS / ENTIRELY "OPEN TO THE SEA" LAYOUT OF AFT DECK / EXTENSIVE RANGE OF WATER TOYS

**Accommodation**: 8 guests in 1 Master cabin, 2 Double and 1 Twin cabin, all with en-suite facilities **Crew consisting of 4**: Captain, Deckhand, Chef & Stewardess in separate compartments.

**General Amenities**: Galley down version, Pantry with wine cooler, Smart TV in saloon, Air conditioning, Indoor & outdoor audio system, Onboard Wi-Fi internet access, Ice maker, Water maker, Inverter, Generator, Deck shower, Swim platform