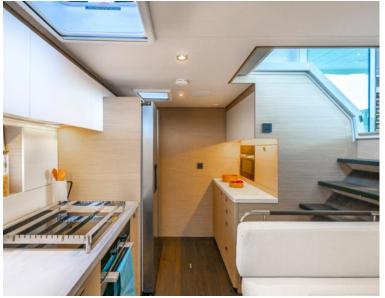

## KEY FEATURES

AMPLE MASTER CABIN WITH WALK-IN WARDROBE / IMMENSE LIVING SPACES / BIGGEST FLYBRIDGE IN ITS CATEGORY / LARGE VERTICAL WINDOWS / ENTIRELY "OPEN TO THE SEA" LAYOUT OF AFT DECK / EXTENSIVE RANGE OF WATER TOYS

**Accommodation**: 8 guests in 1 Master cabin, 2 Double and 1 Twin cabin, all with en-suite facilities **Crew consisting of 4**: Captain, Deckhand, Chef & Stewardess in separate compartments.

**General Amenities**: Galley down version, Pantry with wine cooler, Smart TV in saloon, Air conditioning, Indoor & outdoor audio system, Onboard Wi-Fi internet access, Ice maker, Water maker, Inverter, Generator, Deck shower, Swim platform