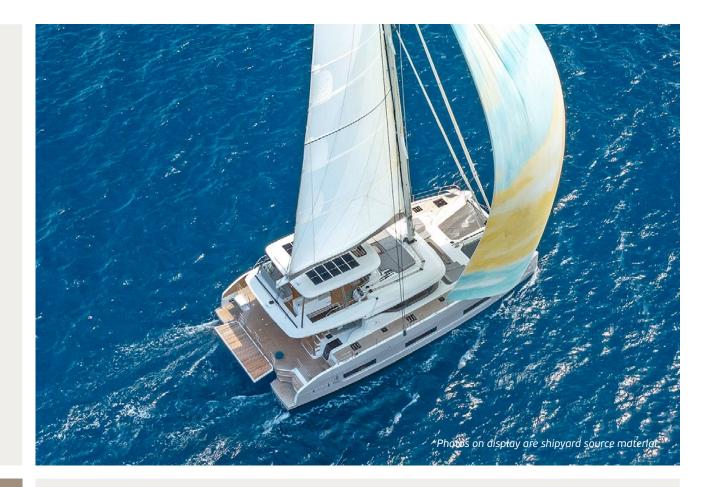

Step aboard onto the wide steps of our new launched Lagoon 60 LADY M! Achieving the perfect blend of space & intimacy, LADY M will enchant you and inspire sailing experiences that bring friends & family together for unforgettable moments. Her inviting aft cockpit instantly reveals its full potential as well as her flybridge excites with her breathtaking dimensions, the largest in her category. Her four inviting staterooms benefit from abundant natural lighting offering the ultimate relaxation. Life on board has never been so promising!

## KEY FEATURES

AMPLE MASTER CABIN WITH WALK-IN WARDROBE / IMMENSE LIVING SPACES / BIGGEST FLYBRIDGE IN ITS CATEGORY / LARGE VERTICAL WINDOWS / ENTIRELY "OPEN TO THE SEA" LAYOUT OF AFT DECK / EXTENSIVE RANGE OF WATER TOYS