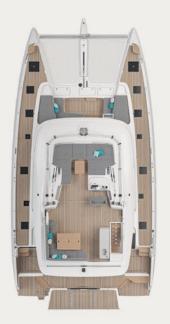

## KEY FEATURES

AMPLE MASTER CABIN WITH WALK-IN WARDROBE / IMMENSE LIVING SPACES / BIGGEST FLYBRIDGE IN ITS CATEGORY / LARGE VERTICAL WINDOWS / ENTIRELY "OPEN TO THE SEA" LAYOUT OF AFT DECK / EXTENSIVE RANGE OF WATER TOYS

**Accommodation**: 8 guests in 1 Master cabin, 2 Double and 1 Twin cabin, all with en-suite facilities **Crew consisting of 4**: Captain, Deckhand, Chef & Stewardess in separate compartments.

**General Amenities**: Galley down version, Pantry with wine cooler, Smart TV in saloon, Air conditioning, Indoor & outdoor audio system, Onboard Wi-Fi internet access, Ice maker, Water maker, Inverter, Generator, Deck shower, Swim platform