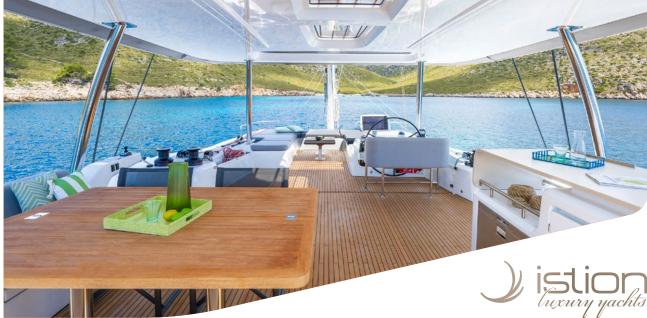

Step aboard onto the wide steps of our new launched Lagoon 60 LADY M! Achieving the perfect blend of space & intimacy, LADY M will enchant you and inspire sailing experiences that bring friends & family together for unforgettable moments. Her inviting aft cockpit instantly reveals its full potential as well as her flybridge excites with her breathtaking dimensions, the largest in her category. Her four inviting staterooms benefit from abundant natural lighting offering the ultimate relaxation. Life on board has never been so promising!

**Accommodation**: 8 guests in 1 Master cabin, 2 Double and 1 Twin cabin, all with en-suite facilities **Crew consisting of 4**: Captain, Deckhand, Chef & Stewardess in separate compartments.

**General Amenities**: Galley down version, Pantry with wine cooler, Smart TV in saloon, Air conditioning, Indoor & outdoor audio system, Onboard Wi-Fi internet access, Ice maker, Water maker, Inverter, Generator, Deck shower, Swim platform