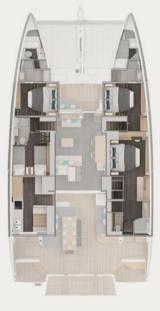

**Accommodation**: 8 guests in 1 Master cabin, 2 Double and 1 Twin cabin, all with en-suite facilities **Crew consisting of 4**: Captain, Deckhand, Chef & Stewardess in separate compartments.

**General Amenities**: Galley down version, Pantry with wine cooler, Smart TV in saloon, Air conditioning, Indoor & outdoor audio system, Onboard Wi-Fi internet access, Ice maker, Water maker, Inverter, Generator, Deck shower, Swim platform