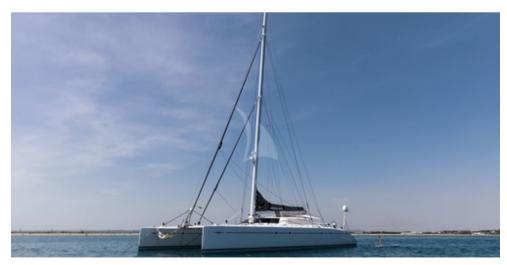

### **MAGIC CAT**

**Length**: 25.00 metres (82') **Beam**: 11.70 metres (38' 5")

**Draft**: 2.0 metres (6' 7") **Number of Guests**: 8

Number of Crew: 4

**Built**: 1996 **Refit**: 2022

**Builder:** MULTIPLAST

The catamaran MAGIC CAT will captivate the sailing enthusiasts, who will be charmed and surprised by the sensations at the helm. The design and refined style of MAGIC

CAT will delight you. Her comfort, stability and safety will guarantee you will feel at ease on board.