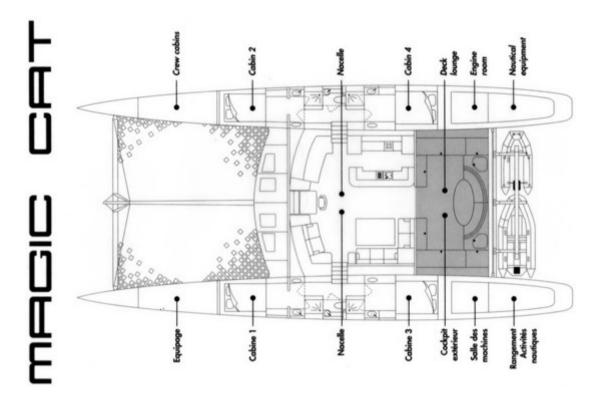

MAGIC CAT - Cabin 1 MAGIC CAT - Cabin 1

MAGIC CAT - Cabin 2 MAGIC CAT - Head

MAGIC CAT - Layout

# SPECIFICATIONS ACCOMMODATION

Number of Guests: 8 Number of Cabins: 4

Cabin Configuration: 4 Double

# **LAYOUT**