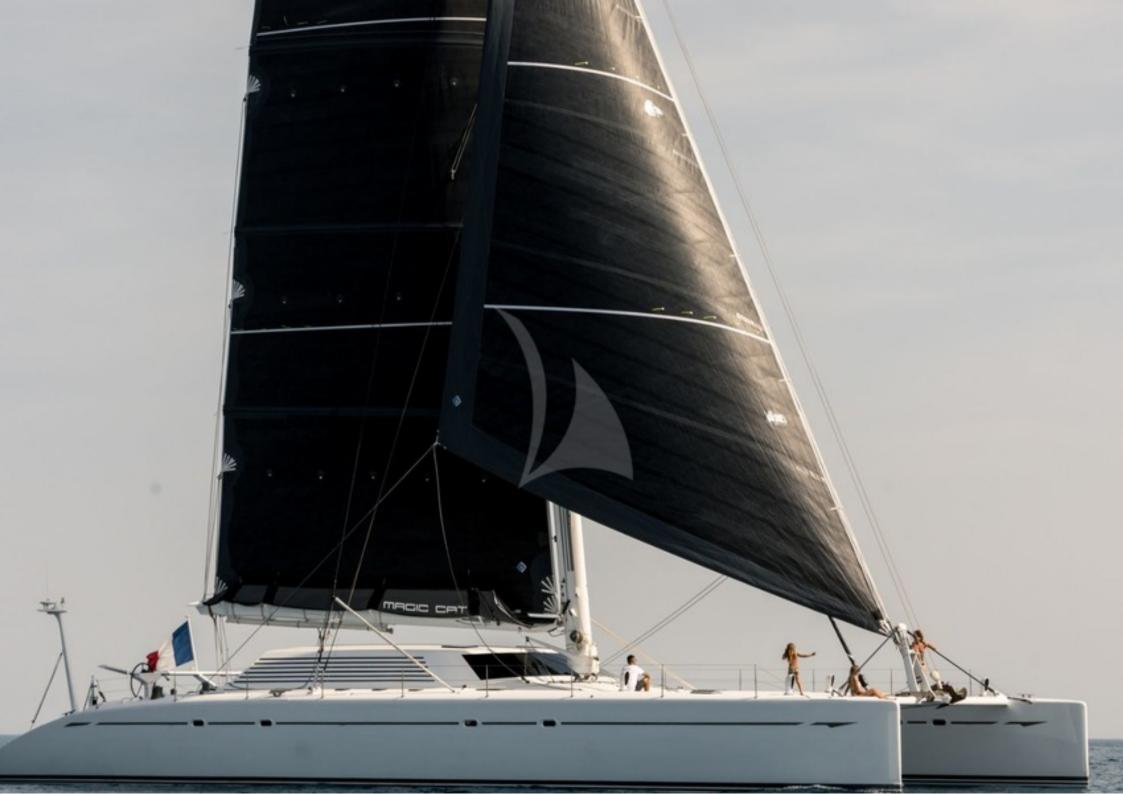

### **MAGIC CAT**

**Length**: 25.00 metres (82') **Beam**: 11.70 metres (38' 5")

**Draft**: 2.0 metres (6' 7") **Number of Guests**: 8

Number of Crew: 4

**Built**: 1996 **Refit**: 2022

**Builder:** MULTIPLAST

MAGIC CAT's performances are well known by the experienced sailors.

MAGIC CAT was built by the shipyard Multiplast, where also the racing catamarans "Orange 2 and Groupama 3" the fastest boats on the planet where constructed! MAGIC CAT was designed by naval architect Gilles Ollier.

The catamaran MAGIC CAT will captivate the sailing enthusiasts, who will be charmed and surprised by the sensations at the helm. The design and refined style of MAGIC

CAT will delight you. Her comfort, stability and safety will guarantee you will feel at ease on board.