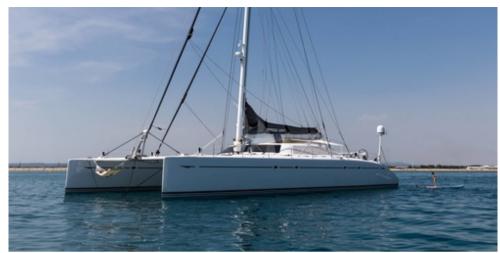

### **MAGIC CAT**

**Length**: 25.00 metres (82') **Beam**: 11.70 metres (38' 5")

**Draft**: 2.0 metres (6' 7") **Number of Guests**: 8

Number of Crew: 4

**Built**: 1996 **Refit**: 2022

**Builder:** MULTIPLAST

MAGIC CAT MAGIC CAT

MAGIC CAT MAGIC CAT

MAGIC CAT MAGIC CAT

MAGIC CAT MAGIC CAT

MAGIC CAT MAGIC CAT

MAGIC CAT MAGIC CAT

MAGIC CAT - Saloon

MAGIC CAT - Saloon MAGIC CAT - Galley