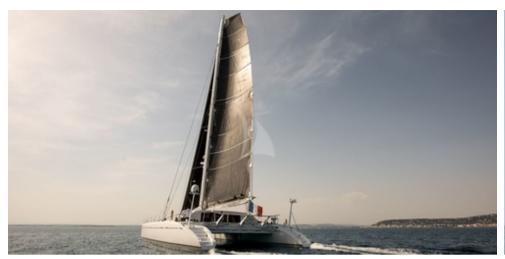

### **MAGIC CAT**

**Length**: 25.00 metres (82') **Beam**: 11.70 metres (38' 5")

**Draft**: 2.0 metres (6' 7") **Number of Guests**: 8

Number of Crew: 4

**Built**: 1996 **Refit**: 2022

**Builder:** MULTIPLAST

The catamaran MAGIC CAT will captivate the sailing enthusiasts, who will be charmed and surprised by the sensations at the helm. The design and refined style of MAGIC

CAT will delight you. Her comfort, stability and safety will guarantee you will feel at ease on board.