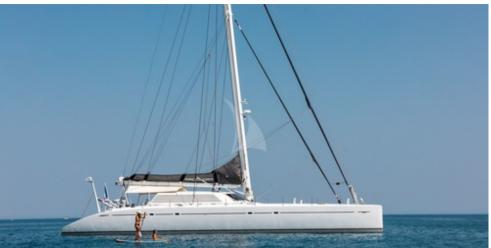

### **MAGIC CAT**

**Length**: 25.00 metres (82') **Beam**: 11.70 metres (38' 5")

**Draft**: 2.0 metres (6' 7") **Number of Guests**: 8

Number of Crew: 4

**Built**: 1996 **Refit**: 2022

**Builder:** MULTIPLAST

The catamaran MAGIC CAT will captivate the sailing enthusiasts, who will be charmed and surprised by the sensations at the helm. The design and refined style of MAGIC

CAT will delight you. Her comfort, stability and safety will guarantee you will feel at ease on board.