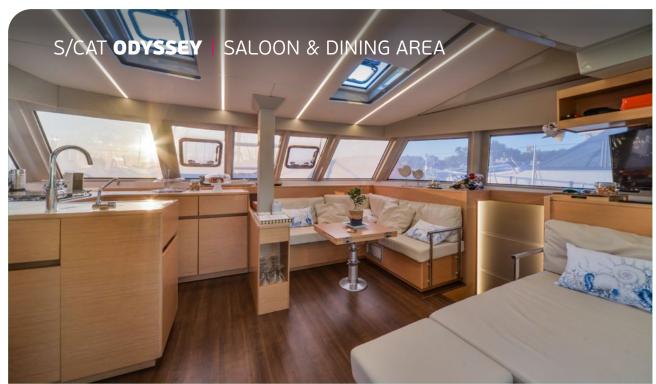

Odyssey is perfect all-rounders and suited to absolutely everything from leisurely outings to performance sailing. Her modern design is impressive her flybridge offers maximum visibility so that you can keep an eye on everything. There's a huge sunbathing area behind the helm-stand where one can relax and enjoy the outlook. As for the interior, everything is very airy and bright and one can feel as they are still outdoors.

**Accommodation**: 8 guests in 4 double cabins, all fully air-conditioned with en-suite facilities. **Crew consisting of 2**: Captain & Cook/Hostess in separate compartments

General Amenities: TV/DVD saloon, Generator, Water maker, Onboard Wi-Fi internet access, Full A/C.