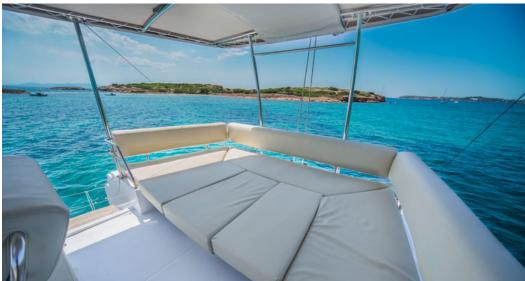

Odyssey is perfect all-rounders and suited to absolutely everything from leisurely outings to performance sailing. Her modern design is impressive her flybridge offers maximum visibility so that you can keep an eye on everything. There's a huge sunbathing area behind the helm-stand where one can relax and enjoy the outlook. As for the interior, everything is very airy and bright and one can feel as they are still outdoors.

K E Y F E AT U R E S

BUILT IN 2019 / OFFERS COMFORT AND STYLE / SPACIOUS SUNBATHING AREAS