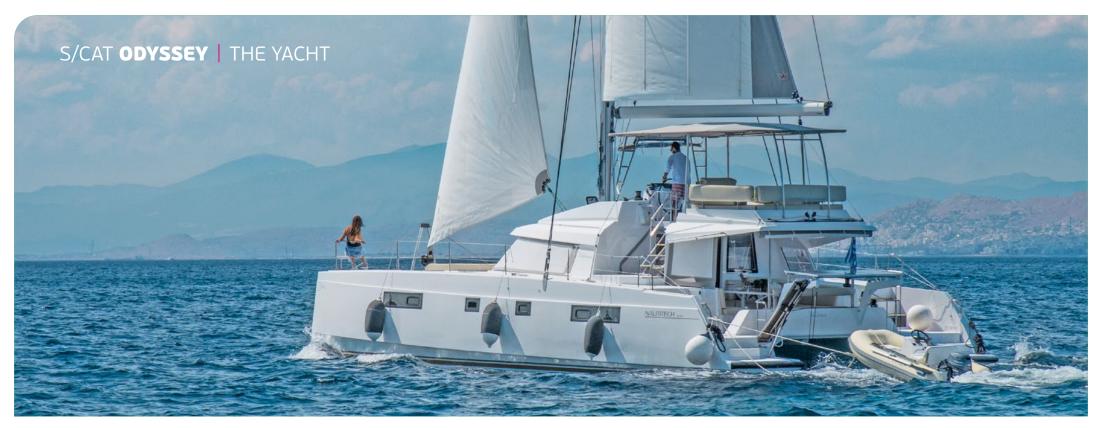

Odyssey is perfect all-rounders and suited to absolutely everything from leisurely outings to performance sailing. Her modern design is impressive her flybridge offers maximum visibility so that you can keep an eye on everything. There's a huge sunbathing area behind the helm-stand where one can relax and enjoy the outlook. As for the interior, everything is very airy and bright and one can feel as they are still outdoors.