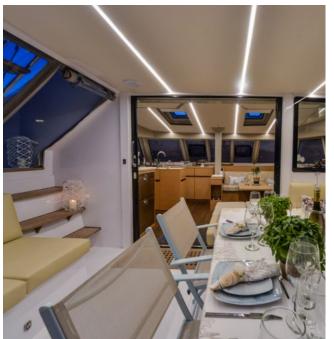

Odyssey is perfect all-rounders and suited to absolutely everything from leisurely outings to performance sailing. Her modern design is impressive her flybridge offers maximum visibility so that you can keep an eye on everything. There's a huge sunbathing area behind the helm-stand where one can relax and enjoy the outlook. As for the interior, everything is very airy and bright and one can feel as they are still outdoors.

**Accommodation**: 8 guests in 4 double cabins, all fully air-conditioned with en-suite facilities. **Crew consisting of 2**: Captain & Cook/Hostess in separate compartments

General Amenities: TV/DVD saloon, Generator, Water maker, Onboard Wi-Fi internet access, Full A/C.