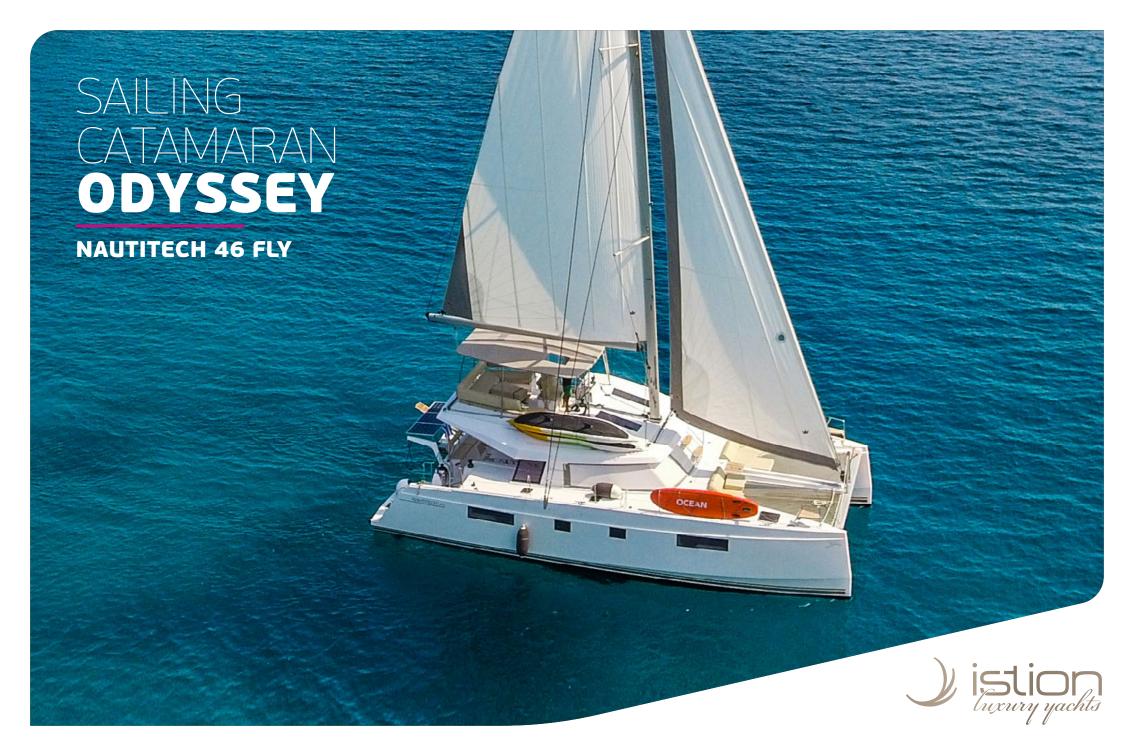

Odyssey is perfect all-rounders and suited to absolutely everything from leisurely outings to performance sailing. Her modern design is impressive her flybridge offers maximum visibility so that you can keep an eye on everything. There's a huge sunbathing area behind the helm-stand where one can relax and enjoy the outlook. As for the interior, everything is very airy and bright and one can feel as they are still outdoors.

K E Y F E AT U R E S

BUILT IN 2019 / OFFERS COMFORT AND STYLE / SPACIOUS SUNBATHING AREAS

## S/CAT **ODYSSEY** | SPECIFICATIONS

Builder/Type: Nautitech 46 Fly

Built: **2019** 

L.O.A: 13,79m 46,00ft
Beam: 7,54m 24,00ft
Draft: 1,45m 4,00ft

Main Engines: 2x **40**hp Yanmar

Cruising speed: **7**knots Fuel Consumption: **15**lt/hr