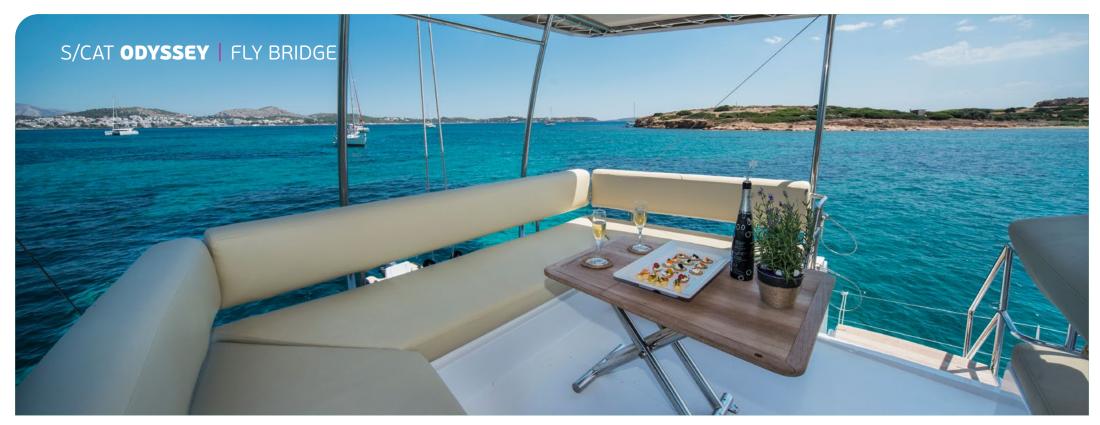

Odyssey is perfect all-rounders and suited to absolutely everything from leisurely outings to performance sailing. Her modern design is impressive her flybridge offers maximum visibility so that you can keep an eye on everything. There's a huge sunbathing area behind the helm-stand where one can relax and enjoy the outlook. As for the interior, everything is very airy and bright and one can feel as they are still outdoors.

K E Y F E AT U R E S

BUILT IN 2019 / OFFERS COMFORT AND STYLE / SPACIOUS SUNBATHING AREAS