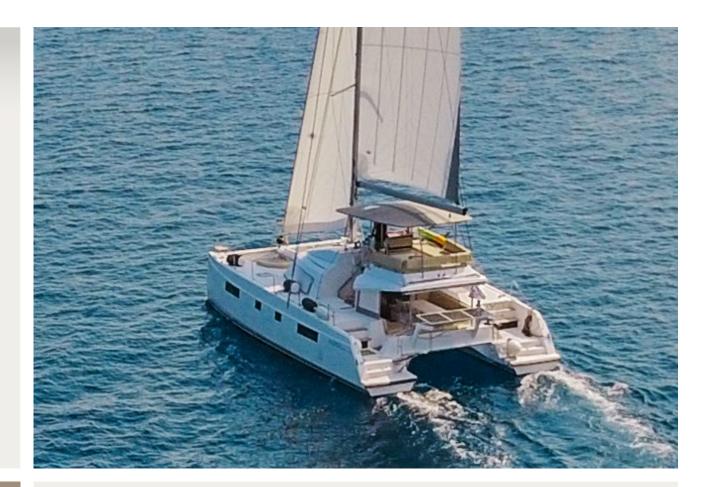

Odyssey is perfect all-rounders and suited to absolutely everything from leisurely outings to performance sailing. Her modern design is impressive her flybridge offers maximum visibility so that you can keep an eye on everything. There's a huge sunbathing area behind the helm-stand where one can relax and enjoy the outlook. As for the interior, everything is very airy and bright and one can feel as they are still outdoors.

K E Y F E AT U R E S

BUILT IN 2019 / OFFERS COMFORT AND STYLE / SPACIOUS SUNBATHING AREAS

## S/CAT **ODYSSEY** | SPECIFICATIONS

Builder/Type: Nautitech 46 Fly

Built: **2019** 

L.O.A: 13,79m 46,00ft
Beam: 7,54m 24,00ft
Draft: 1,45m 4,00ft

Main Engines: 2x **40**hp Yanmar

Cruising speed: **7**knots Fuel Consumption: **15**lt/hr