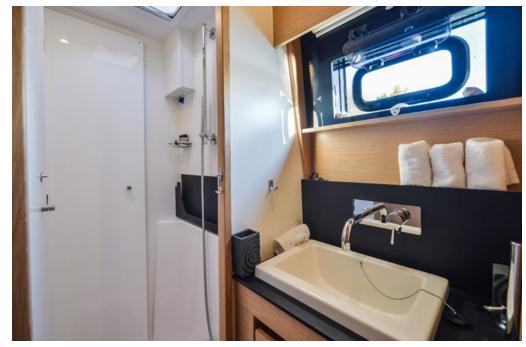

**Accommodation**: 8 guests in 4 double cabins, all fully air-conditioned with en-suite facilities. **Crew consisting of 2**: Captain & Cook/Hostess in separate compartments

General Amenities: TV/DVD saloon, Generator, Water maker, Onboard Wi-Fi internet access, Full A/C.