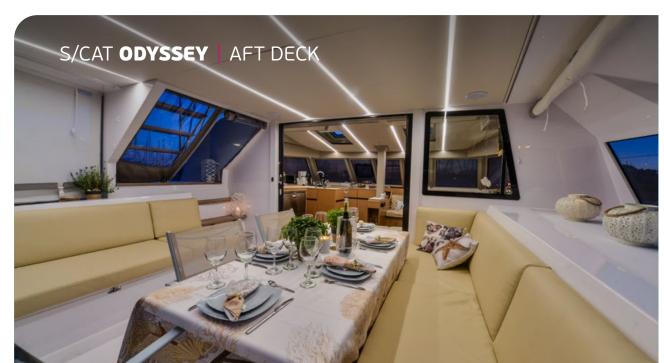

Odyssey is perfect all-rounders and suited to absolutely everything from leisurely outings to performance sailing. Her modern design is impressive her flybridge offers maximum visibility so that you can keep an eye on everything. There's a huge sunbathing area behind the helm-stand where one can relax and enjoy the outlook. As for the interior, everything is very airy and bright and one can feel as they are still outdoors.

**Accommodation**: 8 guests in 4 double cabins, all fully air-conditioned with en-suite facilities. **Crew consisting of 2**: Captain & Cook/Hostess in separate compartments

General Amenities: TV/DVD saloon, Generator, Water maker, Onboard Wi-Fi internet access, Full A/C.