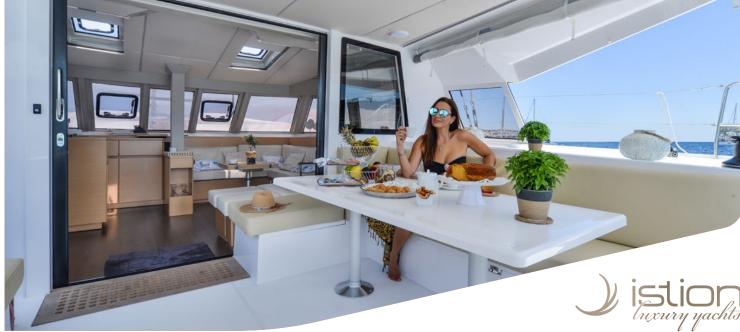

Odyssey is perfect all-rounders and suited to absolutely everything from leisurely outings to performance sailing. Her modern design is impressive her flybridge offers maximum visibility so that you can keep an eye on everything. There's a huge sunbathing area behind the helm-stand where one can relax and enjoy the outlook. As for the interior, everything is very airy and bright and one can feel as they are still outdoors.

**Accommodation**: 8 guests in 4 double cabins, all fully air-conditioned with en-suite facilities. **Crew consisting of 2**: Captain & Cook/Hostess in separate compartments

General Amenities: TV/DVD saloon, Generator, Water maker, Onboard Wi-Fi internet access, Full A/C.