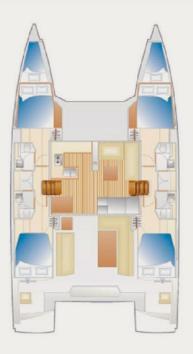

**Accommodation**: 8 guests in 4 double cabins, all fully air-conditioned with en-suite facilities. **Crew consisting of 2**: Captain & Cook/Hostess in separate compartments

General Amenities: TV/DVD saloon, Generator, Water maker, Onboard Wi-Fi internet access, Full A/C.