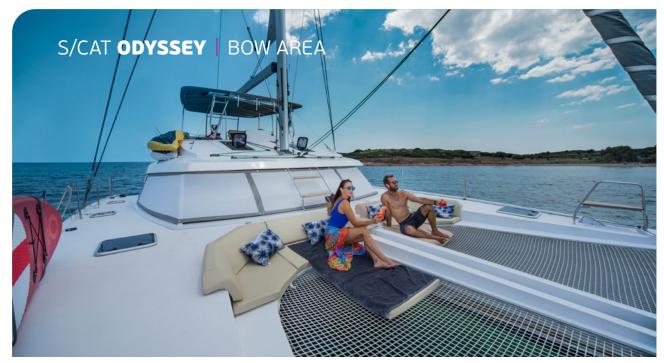

Odyssey is perfect all-rounders and suited to absolutely everything from leisurely outings to performance sailing. Her modern design is impressive her flybridge offers maximum visibility so that you can keep an eye on everything. There's a huge sunbathing area behind the helm-stand where one can relax and enjoy the outlook. As for the interior, everything is very airy and bright and one can feel as they are still outdoors.

K E Y F E AT U R E S

BUILT IN 2019 / OFFERS COMFORT AND STYLE / SPACIOUS SUNBATHING AREAS