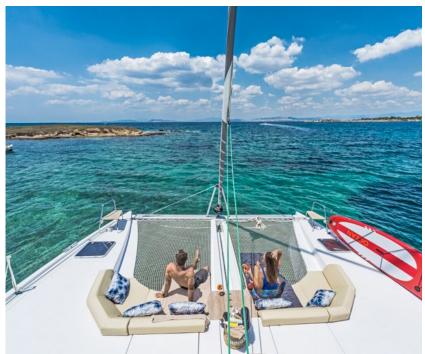

Odyssey is perfect all-rounders and suited to absolutely everything from leisurely outings to performance sailing. Her modern design is impressive her flybridge offers maximum visibility so that you can keep an eye on everything. There's a huge sunbathing area behind the helm-stand where one can relax and enjoy the outlook. As for the interior, everything is very airy and bright and one can feel as they are still outdoors.

K E Y F E AT U R E S

BUILT IN 2019 / OFFERS COMFORT AND STYLE / SPACIOUS SUNBATHING AREAS