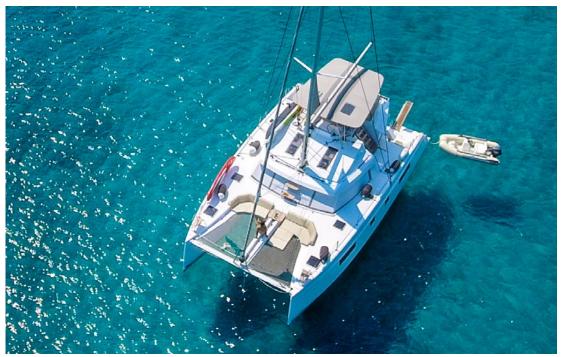

Odyssey is perfect all-rounders and suited to absolutely everything from leisurely outings to performance sailing. Her modern design is impressive her flybridge offers maximum visibility so that you can keep an eye on everything. There's a huge sunbathing area behind the helm-stand where one can relax and enjoy the outlook. As for the interior, everything is very airy and bright and one can feel as they are still outdoors.

K E Y F E AT U R E S

BUILT IN 2019 / OFFERS COMFORT AND STYLE / SPACIOUS SUNBATHING AREAS