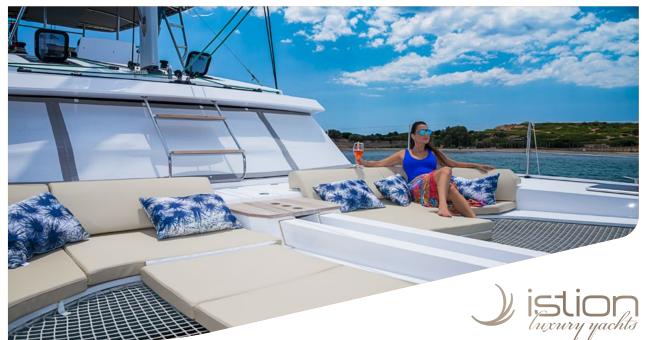

Odyssey is perfect all-rounders and suited to absolutely everything from leisurely outings to performance sailing. Her modern design is impressive her flybridge offers maximum visibility so that you can keep an eye on everything. There's a huge sunbathing area behind the helm-stand where one can relax and enjoy the outlook. As for the interior, everything is very airy and bright and one can feel as they are still outdoors.

K E Y F E AT U R E S

BUILT IN 2019 / OFFERS COMFORT AND STYLE / SPACIOUS SUNBATHING AREAS