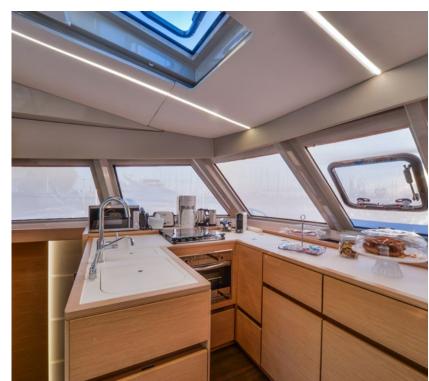

Odyssey is perfect all-rounders and suited to absolutely everything from leisurely outings to performance sailing. Her modern design is impressive her flybridge offers maximum visibility so that you can keep an eye on everything. There's a huge sunbathing area behind the helm-stand where one can relax and enjoy the outlook. As for the interior, everything is very airy and bright and one can feel as they are still outdoors.

**Accommodation**: 8 guests in 4 double cabins, all fully air-conditioned with en-suite facilities. **Crew consisting of 2**: Captain & Cook/Hostess in separate compartments

General Amenities: TV/DVD saloon, Generator, Water maker, Onboard Wi-Fi internet access, Full A/C.