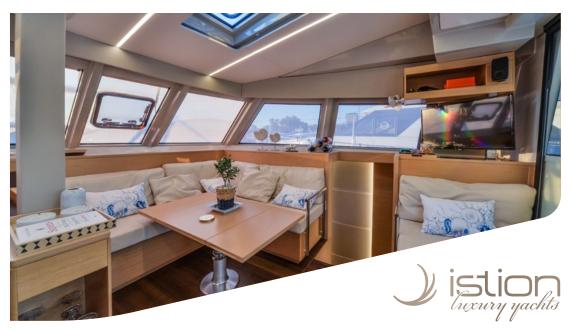

Odyssey is perfect all-rounders and suited to absolutely everything from leisurely outings to performance sailing. Her modern design is impressive her flybridge offers maximum visibility so that you can keep an eye on everything. There's a huge sunbathing area behind the helm-stand where one can relax and enjoy the outlook. As for the interior, everything is very airy and bright and one can feel as they are still outdoors.

**Accommodation**: 8 guests in 4 double cabins, all fully air-conditioned with en-suite facilities. **Crew consisting of 2**: Captain & Cook/Hostess in separate compartments

General Amenities: TV/DVD saloon, Generator, Water maker, Onboard Wi-Fi internet access, Full A/C.