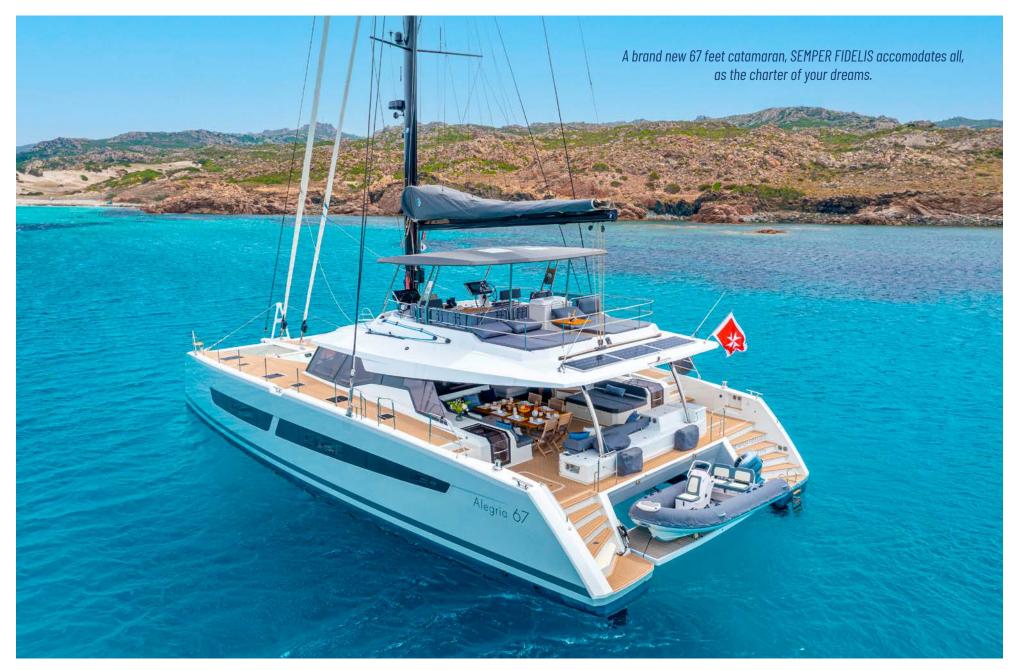

Alegria 67 Semper Fidelis

**Brochure** 

SEMPER FIDELIS' unique design has the kitchen located in the Babord hull, meaning grilled food can be enjoyed on the cockpit's plancha or taken to the table of the large aft cockpit, which can accommodate up to 10 guests.

Alegria 67 Semper Fidelis

Brochure

Alegria 67 Semper Fidelis

Brochure

For enterntainment, SEMPER FIDELIS presents a range of activities, from sunbathing nets under the warm Mediterranean climate to a heated jacuzzi, perfect for enjoying the picturesque views. Equipment on board will also allow you to practice water skiing and wakeboarding, or even trips to beautiful beaches along the coast. Evenings on this catamaran can be spent in front of the overhead projector or in the comfort of lavish cabins, including a studio with a sea view.