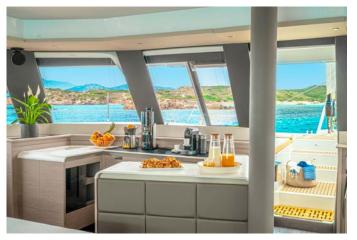

Alegria 67 Semper Fidelis

**Brochure** 

SEMPER FIDELIS' unique design has the kitchen located in the Babord hull, meaning grilled food can be enjoyed on the cockpit's plancha or taken to the table of the large aft cockpit, which can accommodate up to 10 guests.