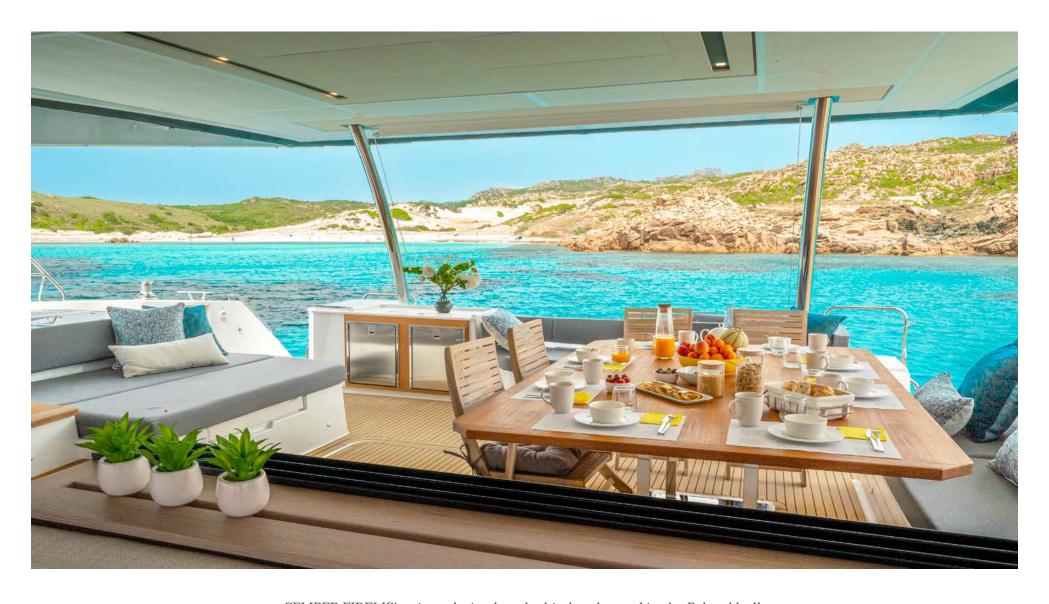

Alegria 67 Semper Fidelis

**Brochure** 

SEMPER FIDELIS' unique design has the kitchen located in the Babord hull, meaning grilled food can be enjoyed on the cockpit's plancha or taken to the table of the large aft cockpit, which can accommodate up to 10 guests.