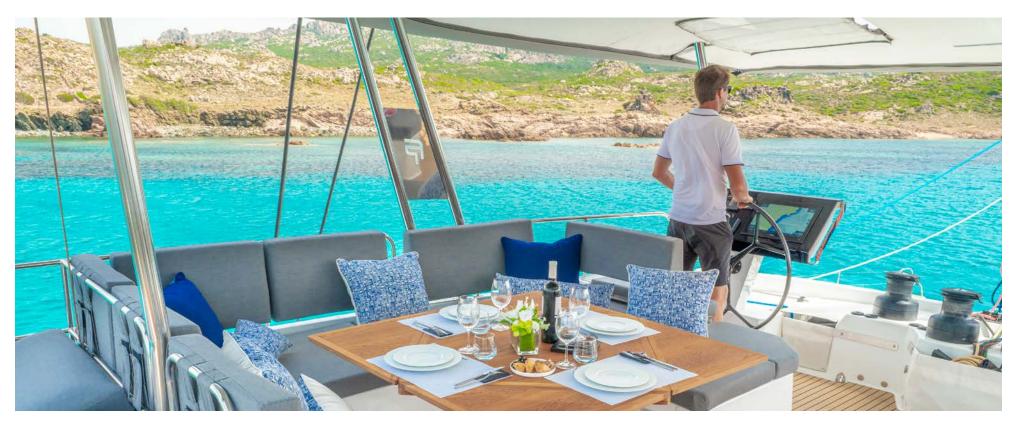

Alegria 67 Semper Fidelis

**Brochure** 

SEMPER FIDELIS' unique design has the kitchen located in the Babord hull, meaning grilled food can be enjoyed on the cockpit's plancha or taken to the table of the large aft cockpit, which can accommodate up to 10 guests.