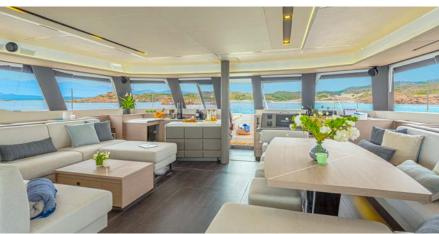

The light tones and large glass surfaces of the saloon create a relaxing environment, highly aided by the luxurious sofa and juice bar areas of the saloon.

Alegria 67 Semper Fidelis

Alegria 67 Semper Fidelis