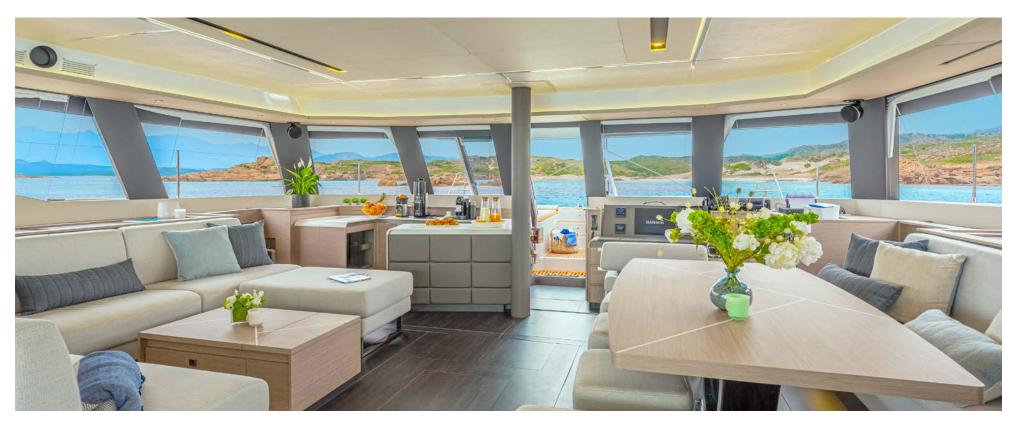

The light tones and large glass surfaces of the saloon create a relaxing environment, highly aided by the luxurious sofa and juice bar areas of the saloon.

Alegria 67 Semper Fidelis

Alegria 67 Semper Fidelis