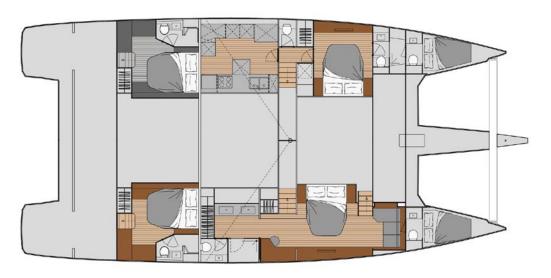

|                      | Alegria 67                     | Semper Fidelis   |                       |
|----------------------|--------------------------------|------------------|-----------------------|
| Model                | Alegria 67                     | Construction     | Fibreglass            |
| Year built           | 2022                           | Engine           | 2 x 150CV Volvo Penta |
| Builder              | Fountaine-Pajot                | Fuel consumption | 18 l/h                |
| Architect            | Berret Racoupeau Yachts Design | Generator(s)     | Yes                   |
| Main characteristics |                                | Cruising speed   | 10 knots              |
| Length               | 19.49 m                        | Accommodation    |                       |
| Beam                 | 9.84 m                         | Cabins           | 3                     |
| Draft                | 1.70 m                         | Guests           | 6 Accompany in        |
| Displacement         | 35.00 t                        | Crew             | 3                     |