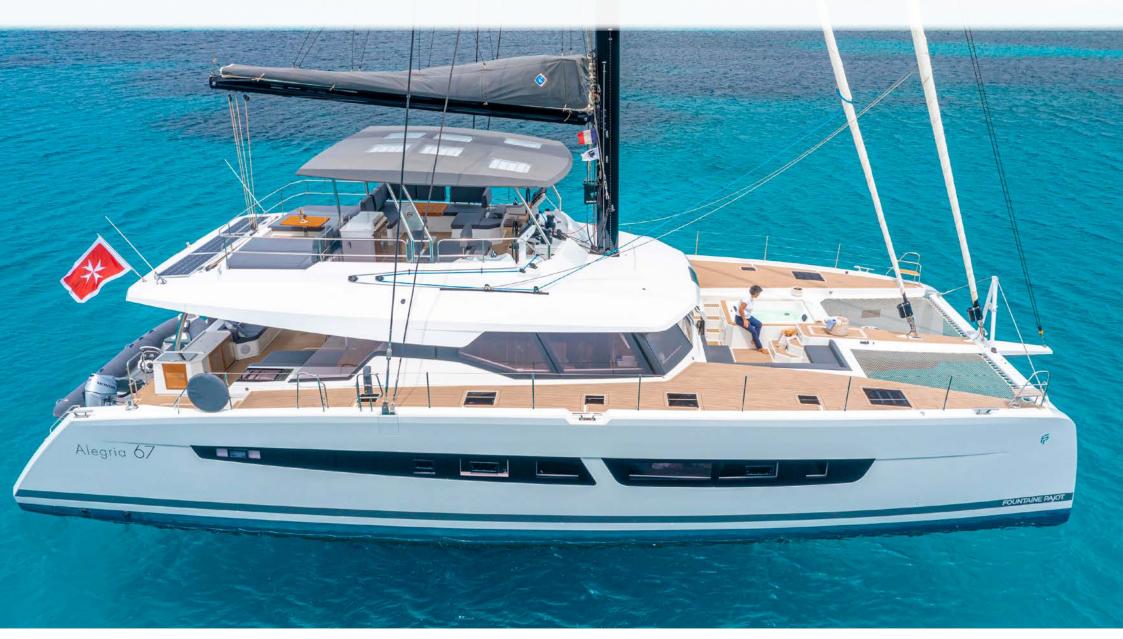

|                      | Alegria 67                     | Semper Fidelis   |                       |
|----------------------|--------------------------------|------------------|-----------------------|
| Model                | Alegria 67                     | Construction     | Fibreglass            |
| Year built           | 2022                           | Engine           | 2 x 150CV Volvo Penta |
| Builder              | Fountaine-Pajot                | Fuel consumption | 18 l/h                |
| Architect            | Berret Racoupeau Yachts Design | Generator(s)     | Yes                   |
| Main characteristics |                                | Cruising speed   | 10 knots              |
| Length               | 19.49 m                        | Accommodation    |                       |
| Beam                 | 9.84 m                         | Cabins           | 3                     |
| Draft                | 1.70 m                         | Guests           | 6 Accompany in        |
| Displacement         | 35.00 t                        | Crew             | 3                     |