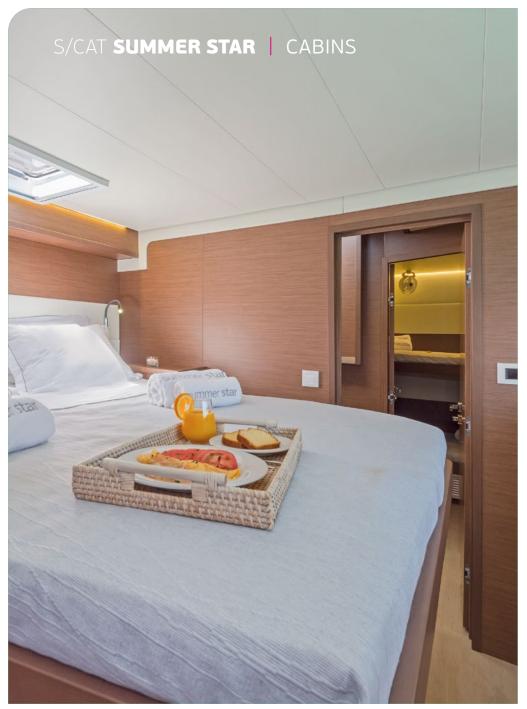

Cruising speed: 9knots
Fuel Consumption: 16lt/hr

**Accommodation**: 10 Guests in 5 Double cabins, all air-conditioned with en-suite facilities.

**Crew consisting of 2**: Captain & Cook/Hostess in separate compartments.

**General Amenities**: 32" Salon TV / Video Player for movies / TV Games, Generator, 220V power sockets in all cabins, USB double chargers in all cabins, Electric Toilets, Onboard Wi-Fi internet access, Air condition, fans in salon, galley & all cabins, Stereo with 8 speakers throughout salon cockpit & flybridge, Water maker, Bimini over the entire flybridge, Refrigerator & Freezer, Additional refrigerator for beverages on flybridge, Deck shower, water lights.