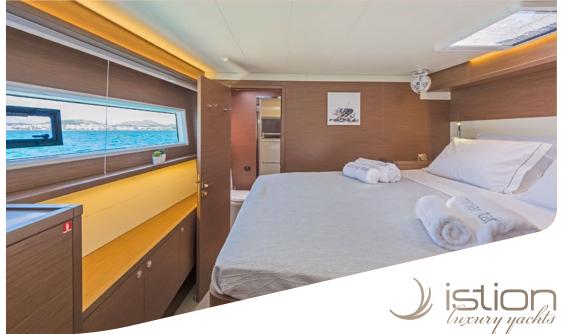

Cruising speed: 9knots
Fuel Consumption: 16lt/hr

**Accommodation**: 10 Guests in 5 Double cabins, all air-conditioned with en-suite facilities.

**Crew consisting of 2**: Captain & Cook/Hostess in separate compartments.

**General Amenities**: 32" Salon TV / Video Player for movies / TV Games, Generator, 220V power sockets in all cabins, USB double chargers in all cabins, Electric Toilets, Onboard Wi-Fi internet access, Air condition, fans in salon, galley & all cabins, Stereo with 8 speakers throughout salon cockpit & flybridge, Water maker, Bimini over the entire flybridge, Refrigerator & Freezer, Additional refrigerator for beverages on flybridge, Deck shower, water lights.