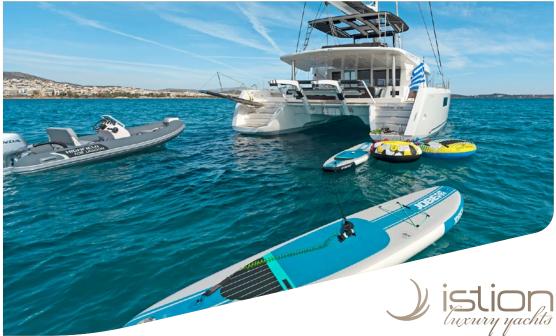

**Tender & Toys**: 3,90m Highfield CL 390 Deluxe / 40HP Honda outboard, Tubes, Banana Boat, Kneeboard, Double Water Ski, Beach games, 2x Sup, wakeboard, Snorkeling & Fishing equipment.