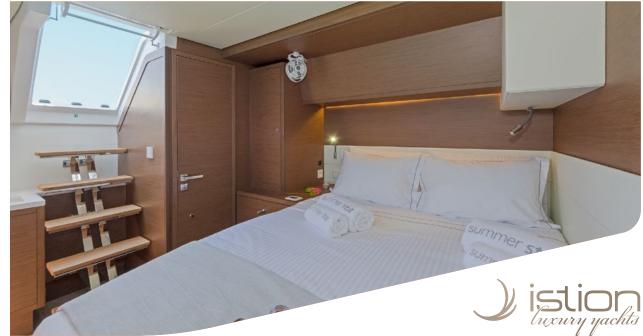

Cruising speed: 9knots
Fuel Consumption: 16lt/hr

**Accommodation**: 10 Guests in 5 Double cabins, all air-conditioned with en-suite facilities.

**Crew consisting of 2**: Captain & Cook/Hostess in separate compartments.