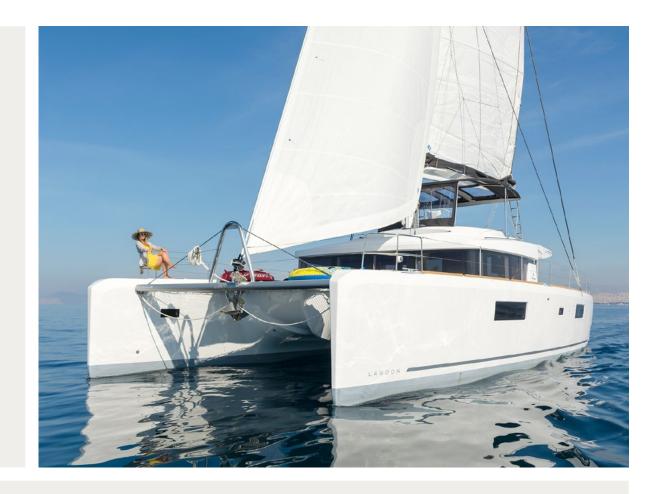

Guests get to enjoy the natural continuity and intuitive flow between the roomy, contemporary interior and the elegant exterior spaces ideally designed for entertainment and socializing! Match that with her maneuverability, sailing performance and steady handling in heavy seas and what you have is a floating dream villa offering an undisturbed sea view to Greece's best spots!

## KEY FEATURES

BUILT IN 2019 / GREAT CHARTER RECORDS / SPACIOUS SUNBATHING AREAS / IMPRESSIVE LEISURE AND ENTERTAINMENT FACILITIES

## S/CAT **SUMMER STAR** | SPECIFICATIONS

Builder/Type: Lagoon 52
Built: 2019

 L.O.A:
 15,84m
 52,00ft

 Beam:
 8,74m
 28,80ft

 Draft:
 1,55m
 5,10ft

 Main Engines:
 2x 80hp Yanmar

Generator: 2x 60 ip failing falling fa