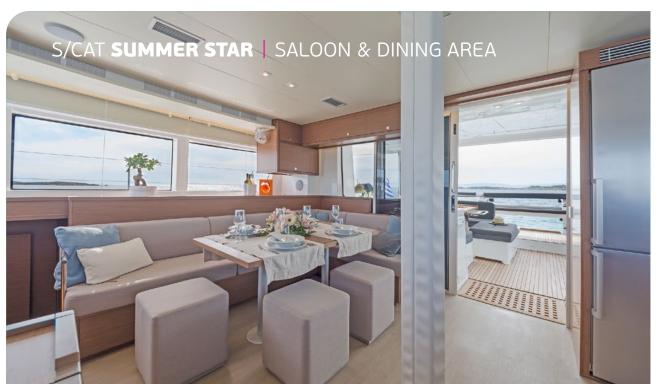

Guests get to enjoy the natural continuity and intuitive flow between the roomy, contemporary interior and the elegant exterior spaces ideally designed for entertainment and socializing! Match that with her maneuverability, sailing performance and steady handling in heavy seas and what you have is a floating dream villa offering an undisturbed sea view to Greece's best spots!

**General Amenities**: 32" Salon TV / Video Player for movies / TV Games, Generator, 220V power sockets in all cabins, USB double chargers in all cabins, Electric Toilets, Onboard Wi-Fi internet access, Air condition, fans in salon, galley & all cabins, Stereo with 8 speakers throughout salon cockpit & flybridge, Water maker, Bimini over the entire flybridge, Refrigerator & Freezer, Additional refrigerator for beverages on flybridge, Deck shower, water lights.