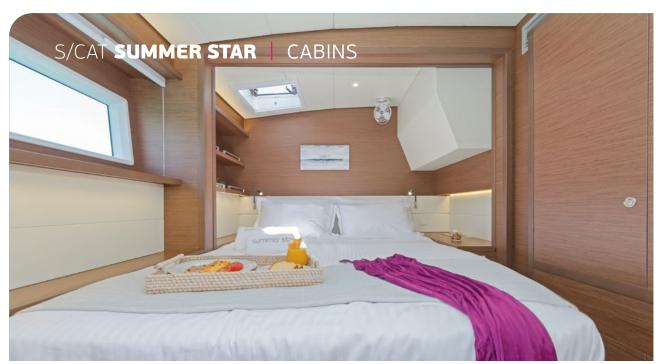

Cruising speed: 9knots
Fuel Consumption: 16lt/hr

**Accommodation**: 10 Guests in 5 Double cabins, all air-conditioned with en-suite facilities.

**Crew consisting of 2**: Captain & Cook/Hostess in separate compartments.