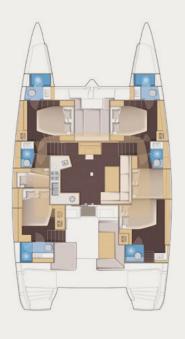

Cruising speed: 9knots
Fuel Consumption: 16lt/hr

**Accommodation**: 10 Guests in 5 Double cabins, all air-conditioned with en-suite facilities.

**Crew consisting of 2**: Captain & Cook/Hostess in separate compartments.