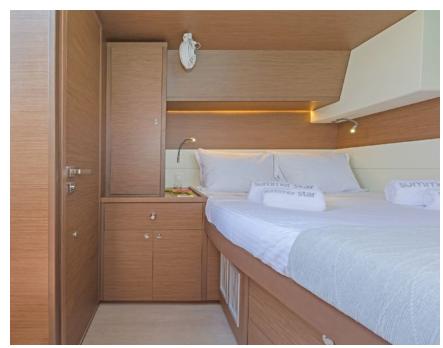

Cruising speed: 9knots
Fuel Consumption: 16lt/hr

**Accommodation**: 10 Guests in 5 Double cabins, all air-conditioned with en-suite facilities.

**Crew consisting of 2**: Captain & Cook/Hostess in separate compartments.