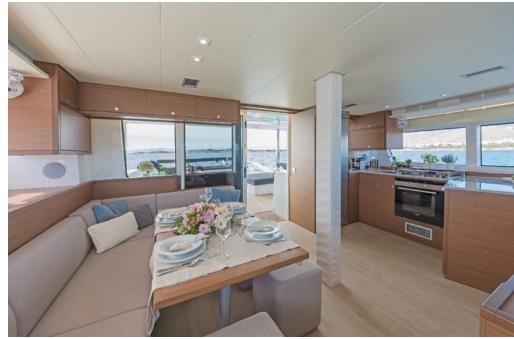

Guests get to enjoy the natural continuity and intuitive flow between the roomy, contemporary interior and the elegant exterior spaces ideally designed for entertainment and socializing! Match that with her maneuverability, sailing performance and steady handling in heavy seas and what you have is a floating dream villa offering an undisturbed sea view to Greece's best spots!

**General Amenities**: 32" Salon TV / Video Player for movies / TV Games, Generator, 220V power sockets in all cabins, USB double chargers in all cabins, Electric Toilets, Onboard Wi-Fi internet access, Air condition, fans in salon, galley & all cabins, Stereo with 8 speakers throughout salon cockpit & flybridge, Water maker, Bimini over the entire flybridge, Refrigerator & Freezer, Additional refrigerator for beverages on flybridge, Deck shower, water lights.