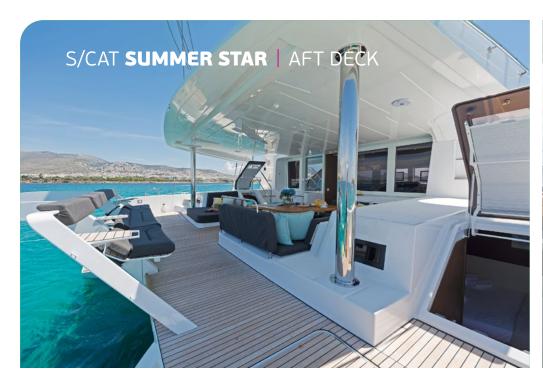

**General Amenities**: 32" Salon TV / Video Player for movies / TV Games, Generator, 220V power sockets in all cabins, USB double chargers in all cabins, Electric Toilets, Onboard Wi-Fi internet access, Air condition, fans in salon, galley & all cabins, Stereo with 8 speakers throughout salon cockpit & flybridge, Water maker, Bimini over the entire flybridge, Refrigerator & Freezer, Additional refrigerator for beverages on flybridge, Deck shower, water lights.