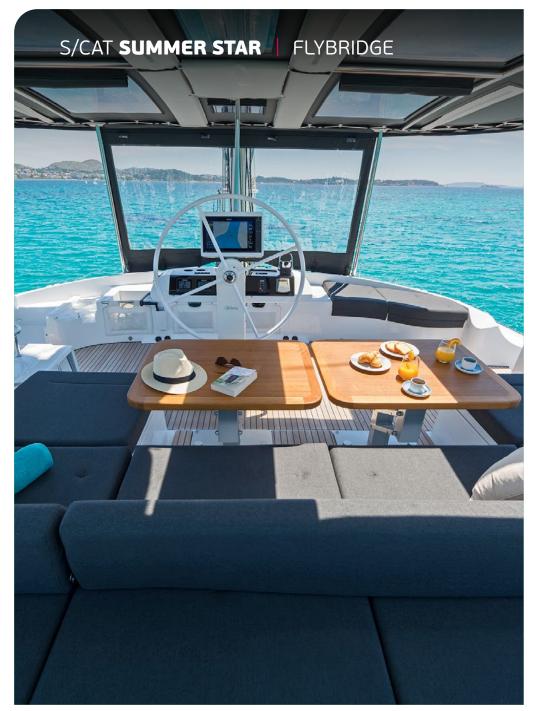

## KEY FEATURES

BUILT IN 2019 / GREAT CHARTER RECORDS / SPACIOUS SUNBATHING AREAS / IMPRESSIVE LEISURE AND ENTERTAINMENT FACILITIES

**General Amenities**: 32" Salon TV / Video Player for movies / TV Games, Generator, 220V power sockets in all cabins, USB double chargers in all cabins, Electric Toilets, Onboard Wi-Fi internet access, Air condition, fans in salon, galley & all cabins, Stereo with 8 speakers throughout salon cockpit & flybridge, Water maker, Bimini over the entire flybridge, Refrigerator & Freezer, Additional refrigerator for beverages on flybridge, Deck shower, water lights.