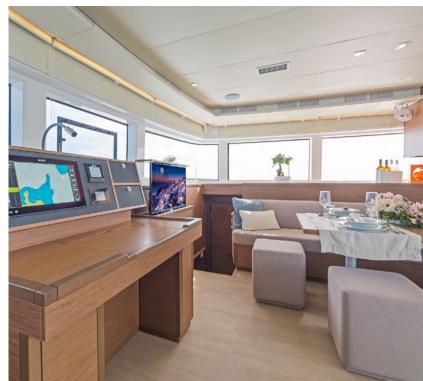

Guests get to enjoy the natural continuity and intuitive flow between the roomy, contemporary interior and the elegant exterior spaces ideally designed for entertainment and socializing! Match that with her maneuverability, sailing performance and steady handling in heavy seas and what you have is a floating dream villa offering an undisturbed sea view to Greece's best spots!

**General Amenities**: 32" Salon TV / Video Player for movies / TV Games, Generator, 220V power sockets in all cabins, USB double chargers in all cabins, Electric Toilets, Onboard Wi-Fi internet access, Air condition, fans in salon, galley & all cabins, Stereo with 8 speakers throughout salon cockpit & flybridge, Water maker, Bimini over the entire flybridge, Refrigerator & Freezer, Additional refrigerator for beverages on flybridge, Deck shower, water lights.