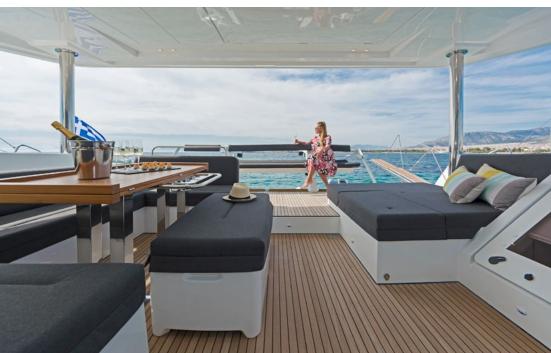

Guests get to enjoy the natural continuity and intuitive flow between the roomy, contemporary interior and the elegant exterior spaces ideally designed for entertainment and socializing! Match that with her maneuverability, sailing performance and steady handling in heavy seas and what you have is a floating dream villa offering an undisturbed sea view to Greece's best spots!

## KEY FEATURES

BUILT IN 2019 / GREAT CHARTER RECORDS / SPACIOUS SUNBATHING AREAS / IMPRESSIVE LEISURE AND ENTERTAINMENT FACILITIES

**General Amenities**: 32" Salon TV / Video Player for movies / TV Games, Generator, 220V power sockets in all cabins, USB double chargers in all cabins, Electric Toilets, Onboard Wi-Fi internet access, Air condition, fans in salon, galley & all cabins, Stereo with 8 speakers throughout salon cockpit & flybridge, Water maker, Bimini over the entire flybridge, Refrigerator & Freezer, Additional refrigerator for beverages on flybridge, Deck shower, water lights.