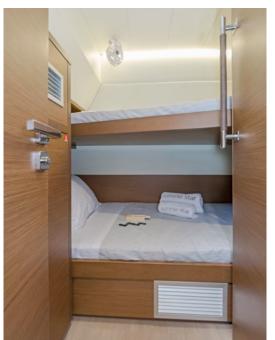

Cruising speed: 9knots
Fuel Consumption: 16lt/hr

**Accommodation**: 10 Guests in 5 Double cabins, all air-conditioned with en-suite facilities.

**Crew consisting of 2**: Captain & Cook/Hostess in separate compartments.