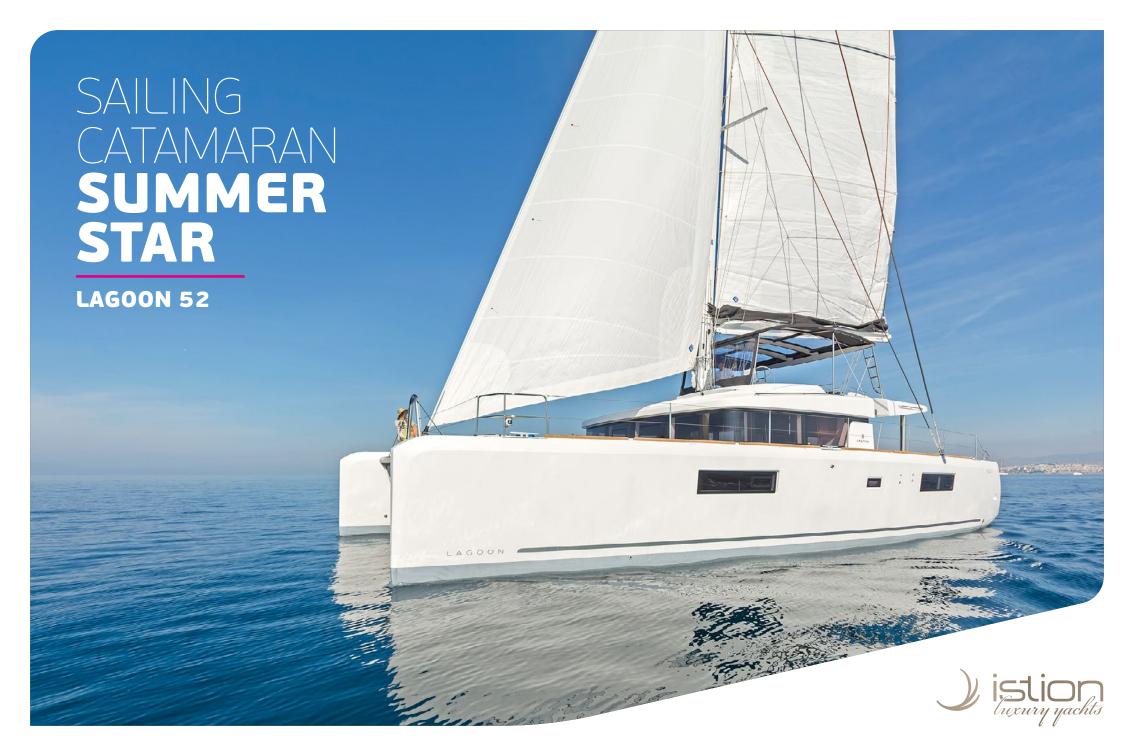

## S/CAT **SUMMER STAR** | SPECIFICATIONS

Builder/Type: Lagoon 52
Built: 2019

 L.O.A:
 15,84m
 52,00ft

 Beam:
 8,74m
 28,80ft

 Draft:
 1,55m
 5,10ft

 Main Engines:
 2x 80hp Yanmar

Generator: 2x 60 ip failing falling fa