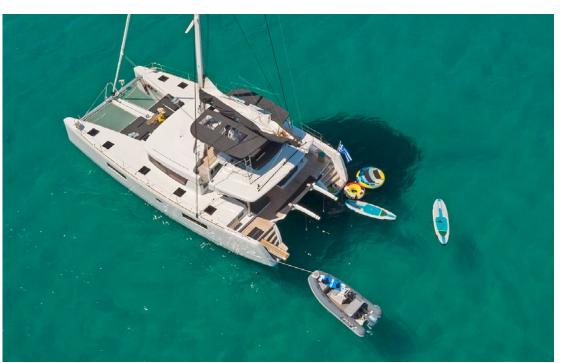

**Tender & Toys**: 3,90m Highfield CL 390 Deluxe / 40HP Honda outboard, Tubes, Banana Boat, Kneeboard, Double Water Ski, Beach games, 2x Sup, wakeboard, Snorkeling & Fishing equipment.