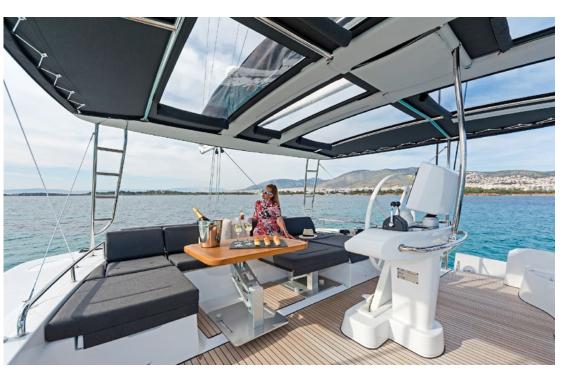

**General Amenities**: 32" Salon TV / Video Player for movies / TV Games, Generator, 220V power sockets in all cabins, USB double chargers in all cabins, Electric Toilets, Onboard Wi-Fi internet access, Air condition, fans in salon, galley & all cabins, Stereo with 8 speakers throughout salon cockpit & flybridge, Water maker, Bimini over the entire flybridge, Refrigerator & Freezer, Additional refrigerator for beverages on flybridge, Deck shower, water lights.