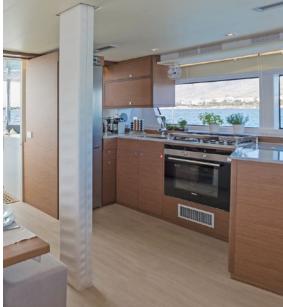

**General Amenities**: 32" Salon TV / Video Player for movies / TV Games, Generator, 220V power sockets in all cabins, USB double chargers in all cabins, Electric Toilets, Onboard Wi-Fi internet access, Air condition, fans in salon, galley & all cabins, Stereo with 8 speakers throughout salon cockpit & flybridge, Water maker, Bimini over the entire flybridge, Refrigerator & Freezer, Additional refrigerator for beverages on flybridge, Deck shower, water lights.