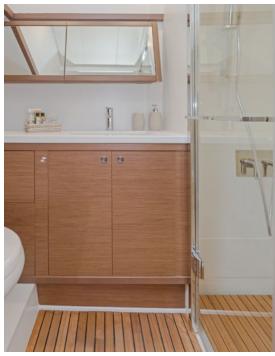

Cruising speed: 9knots
Fuel Consumption: 16lt/hr

**Accommodation**: 10 Guests in 5 Double cabins, all air-conditioned with en-suite facilities.

**Crew consisting of 2**: Captain & Cook/Hostess in separate compartments.

**General Amenities**: 32" Salon TV / Video Player for movies / TV Games, Generator, 220V power sockets in all cabins, USB double chargers in all cabins, Electric Toilets, Onboard Wi-Fi internet access, Air condition, fans in salon, galley & all cabins, Stereo with 8 speakers throughout salon cockpit & flybridge, Water maker, Bimini over the entire flybridge, Refrigerator & Freezer, Additional refrigerator for beverages on flybridge, Deck shower, water lights.