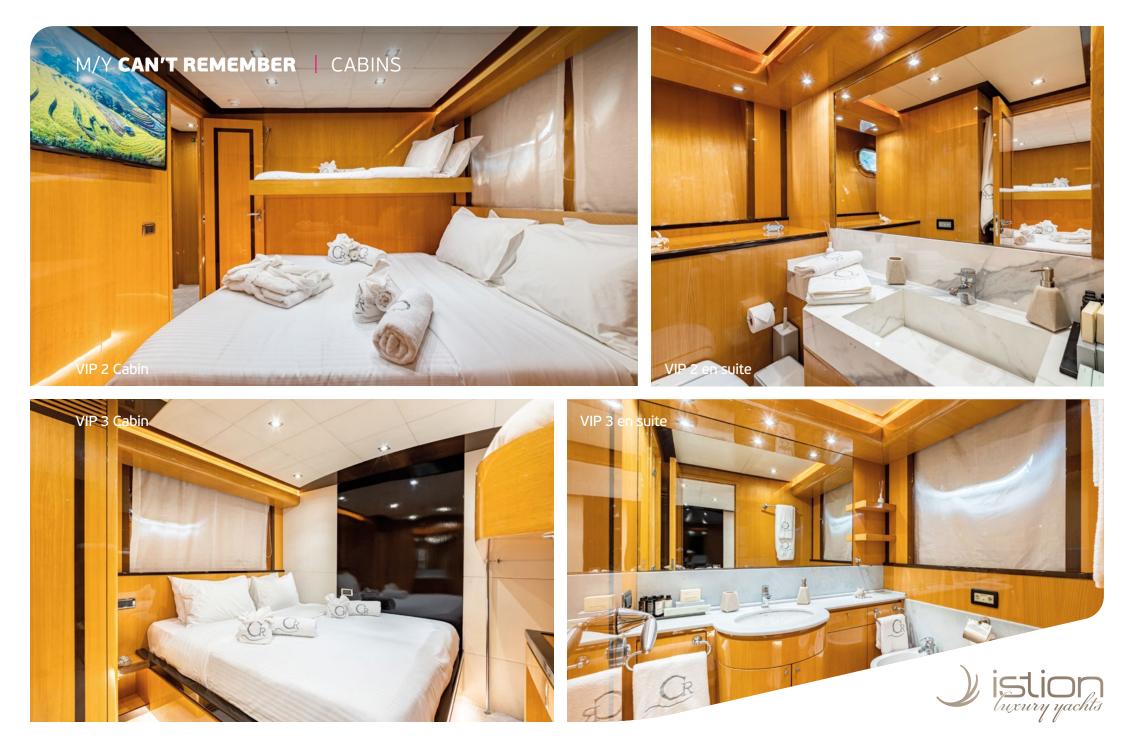

**Accommodation**: 12 guests in 1 Master Suite, 3 VIP , 1 Twin with 2 single beds convertible & 1 Twin with 2 pullman beds, all with en suite facilities.

**Crew consisting of 7**: Captain, Engineer, Chef, Chief Stewardess, Assistant Stewardess, Bosun & Sailor in separate compartments.