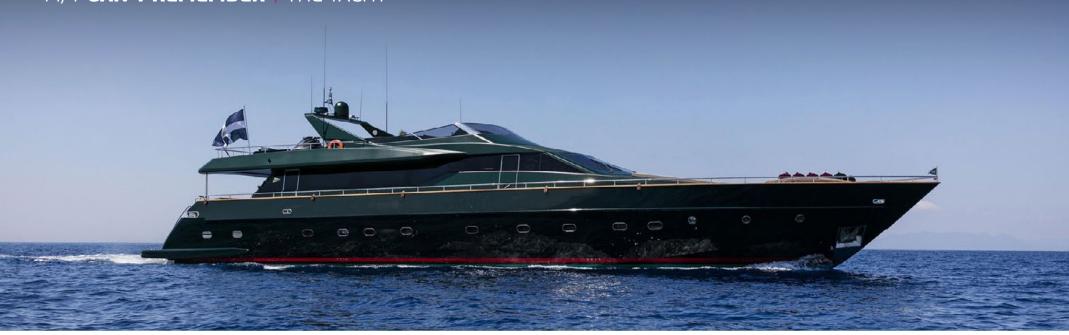

## M/Y CAN'T REMEMBER | THE YACHT

A one-of-a-kind Tecnomar 35 superyacht (116ft), Can't Remember turns heads wherever she roams, thanks to her super sleek profile, deep navy hull and an exceptional presence on water. Characterized as the ultimate pleasure point and designed with comfort & entertainment in mind, she has many options for entertaining both indoors and on her exterior decks. Being as well a certified Kosher environment and providing 7 star services on board, Can't Remember stands out for a summer experience like no other!

#### KEY FEATURES

STABILIZERS UNDERWAY & ZERO SPEED / FULLY REFITTED IN 2022 / 12 GUESTS IN 6 LUXURIOUS STATEROOMS / COMFORTABLE DINING TABLE ON THE UPPER DECK FOR 22 GUESTS / EXTENDED SWIMMING PLATFORM / EXTENSIVE RANGE OF WATER TOYS