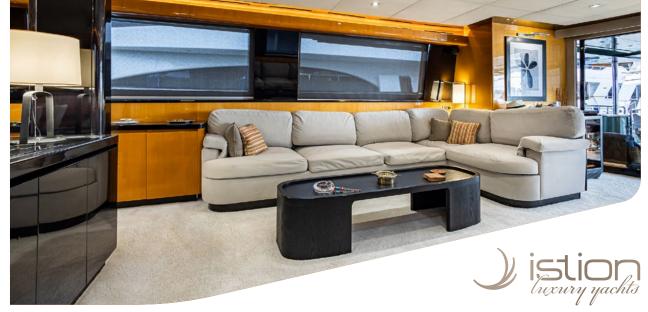

## M/Y CAN'T REMEMBER | THE YACHT

A one-of-a-kind Tecnomar 35 superyacht (116ft), Can't Remember turns heads wherever she roams, thanks to her super sleek profile, deep navy hull and an exceptional presence on water. Characterized as the ultimate pleasure point and designed with comfort & entertainment in mind, she has many options for entertaining both indoors and on her exterior decks. Being as well a certified Kosher environment and providing 7 star services on board, Can't Remember stands out for a summer experience like no other!

#### KEY FEATURES

STABILIZERS UNDERWAY & ZERO SPEED / FULLY REFITTED IN 2022 / 12 GUESTS IN 6 LUXURIOUS STATEROOMS / COMFORTABLE DINING TABLE ON THE UPPER DECK FOR 22 GUESTS / EXTENDED SWIMMING PLATFORM / EXTENSIVE RANGE OF WATER TOYS