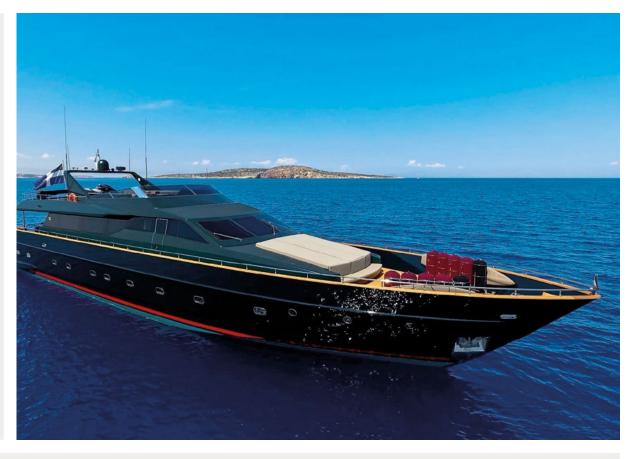

## M/Y CAN'T REMEMBER | THE YACHT

A one-of-a-kind Tecnomar 35 superyacht (116ft), Can't Remember turns heads wherever she roams, thanks to her super sleek profile, deep navy hull and an exceptional presence on water. Characterized as the ultimate pleasure point and designed with comfort & entertainment in mind, she has many options for entertaining both indoors and on her exterior decks. Being as well a certified Kosher environment and providing 7 star services on board, Can't Remember stands out for a summer experience like no other!