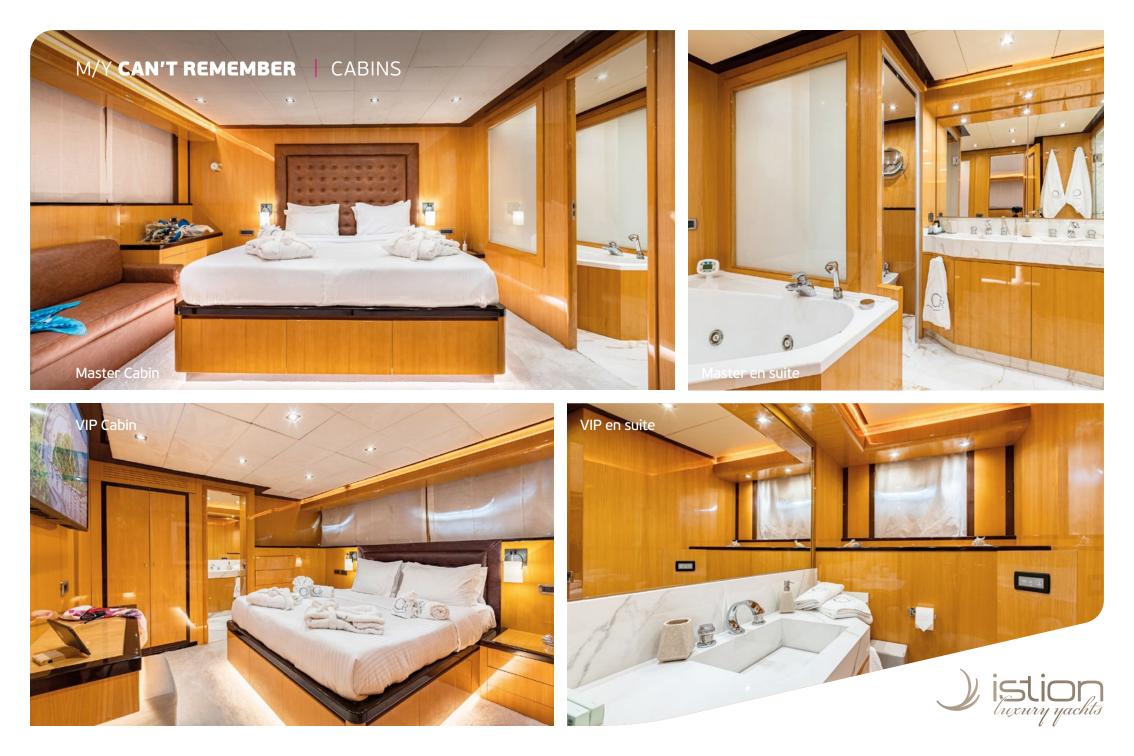

**Accommodation**: 12 guests in 1 Master Suite, 3 VIP , 1 Twin with 2 single beds convertible & 1 Twin with 2 pullman beds, all with en suite facilities.

**Crew consisting of 7**: Captain, Engineer, Chef, Chief Stewardess, Assistant Stewardess, Bosun & Sailor in separate compartments.