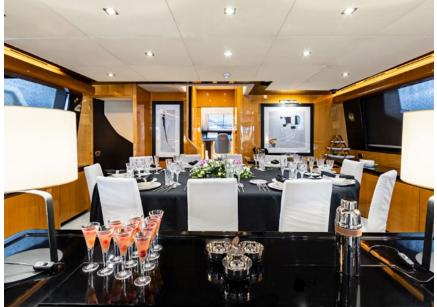

## M/Y CAN'T REMEMBER | THE YACHT

A one-of-a-kind Tecnomar 35 superyacht (116ft), Can't Remember turns heads wherever she roams, thanks to her super sleek profile, deep navy hull and an exceptional presence on water. Characterized as the ultimate pleasure point and designed with comfort & entertainment in mind, she has many options for entertaining both indoors and on her exterior decks. Being as well a certified Kosher environment and providing 7 star services on board, Can't Remember stands out for a summer experience like no other!

#### KEY FEATURES

STABILIZERS UNDERWAY & ZERO SPEED / FULLY REFITTED IN 2022 / 12 GUESTS IN 6 LUXURIOUS STATEROOMS / COMFORTABLE DINING TABLE ON THE UPPER DECK FOR 22 GUESTS / EXTENDED SWIMMING PLATFORM / EXTENSIVE RANGE OF WATER TOYS