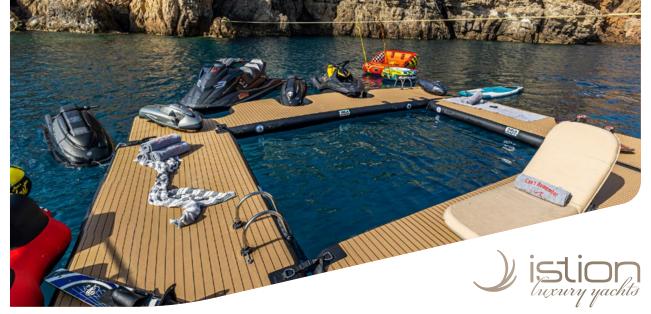

**Tender & Toys**: 4m Black Pearl tender with 40hp outboard engine (5 Guests), Jet ski Yamaha 300hp 3 Seat, 2x Jet ski stand up Yamaha, Jet ski See Doo 2 Seats, 2 SUP, 2 Seabob F5, Fly board, 2x Tubes, 1 set ski for adults, 1 set ski for babies, Mono ski, Wakeboard, 2 seat Canoe Kayak, 2x electric scooters, Snorkeling equipment, Inflatable slide (upon request and at extra cost), Full diving equipment for 4 adults.