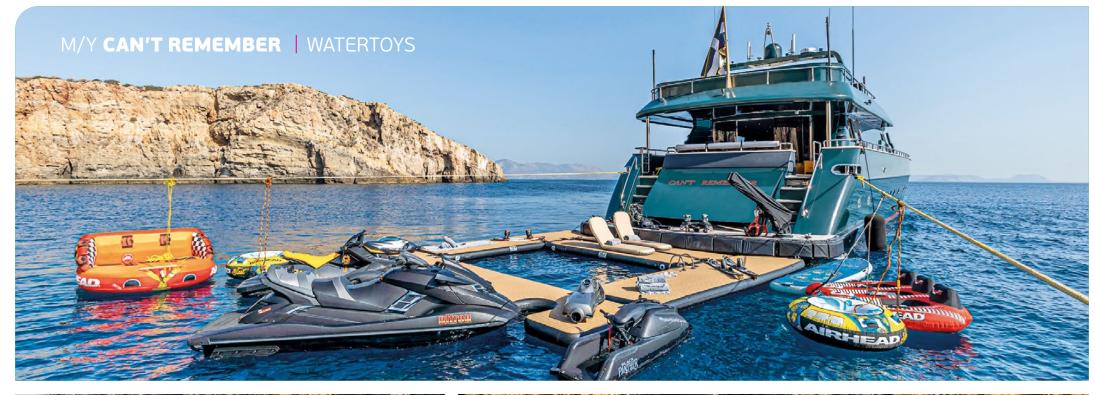

**Tender & Toys**: 4m Black Pearl tender with 40hp outboard engine (5 Guests), Jet ski Yamaha 300hp 3 Seat, 2x Jet ski stand up Yamaha, Jet ski See Doo 2 Seats, 2 SUP, 2 Seabob F5, Fly board, 2x Tubes, 1 set ski for adults, 1 set ski for babies, Mono ski, Wakeboard, 2 seat Canoe Kayak, 2x electric scooters, Snorkeling equipment, Inflatable slide (upon request and at extra cost), Full diving equipment for 4 adults.