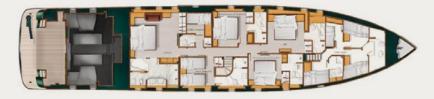

**Accommodation**: 12 guests in 1 Master Suite, 3 VIP , 1 Twin with 2 single beds convertible & 1 Twin with 2 pullman beds, all with en suite facilities.

**Crew consisting of 7**: Captain, Engineer, Chef, Chief Stewardess, Assistant Stewardess, Bosun & Sailor in separate compartments.

**Tender & Toys**: 4m Black Pearl tender with 40hp outboard engine (5 Guests), Jet ski Yamaha 300hp 3 Seat, 2x Jet ski stand up Yamaha, Jet ski See Doo 2 Seats, 2 SUP, 2 Seabob F5, Fly board, 2x Tubes, 1 set ski for adults, 1 set ski for babies, Mono ski, Wakeboard, 2 seat Canoe Kayak, 2x electric scooters, Snorkeling equipment, Inflatable slide (upon request and at extra cost), Full diving equipment for 4 adults.