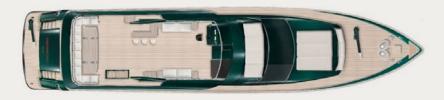

## M/Y CAN'T REMEMBER | THE YACHT

A one-of-a-kind Tecnomar 35 superyacht (116ft), Can't Remember turns heads wherever she roams, thanks to her super sleek profile, deep navy hull and an exceptional presence on water. Characterized as the ultimate pleasure point and designed with comfort & entertainment in mind, she has many options for entertaining both indoors and on her exterior decks. Being as well a certified Kosher environment and providing 7 star services on board, Can't Remember stands out for a summer experience like no other!

#### KEY FEATURES

STABILIZERS UNDERWAY & ZERO SPEED / FULLY REFITTED IN 2022 / 12 GUESTS IN 6 LUXURIOUS STATEROOMS / COMFORTABLE DINING TABLE ON THE UPPER DECK FOR 22 GUESTS / EXTENDED SWIMMING PLATFORM / EXTENSIVE RANGE OF WATER TOYS

### M/Y CAN'T REMEMBER | SPECIFICATIONS

Builder/Type: Tecnomar Built/Refit: 2004 / 2022 L.O.A: 35,60m / 116,10ft 7,20m / 23,70ft **1,85**m / **6,10**ft Main Engines: 2x **2000**hp MTU 2x **45**kw Onan Generators: Cruising speed: **20**knots Maximum speed: **22**knots **580**lt/hr