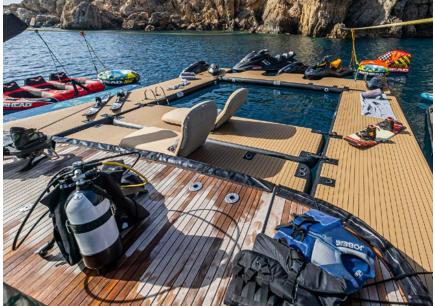

**Tender & Toys**: 4m Black Pearl tender with 40hp outboard engine (5 Guests), Jet ski Yamaha 300hp 3 Seat, 2x Jet ski stand up Yamaha, Jet ski See Doo 2 Seats, 2 SUP, 2 Seabob F5, Fly board, 2x Tubes, 1 set ski for adults, 1 set ski for babies, Mono ski, Wakeboard, 2 seat Canoe Kayak, 2x electric scooters, Snorkeling equipment, Inflatable slide (upon request and at extra cost), Full diving equipment for 4 adults.