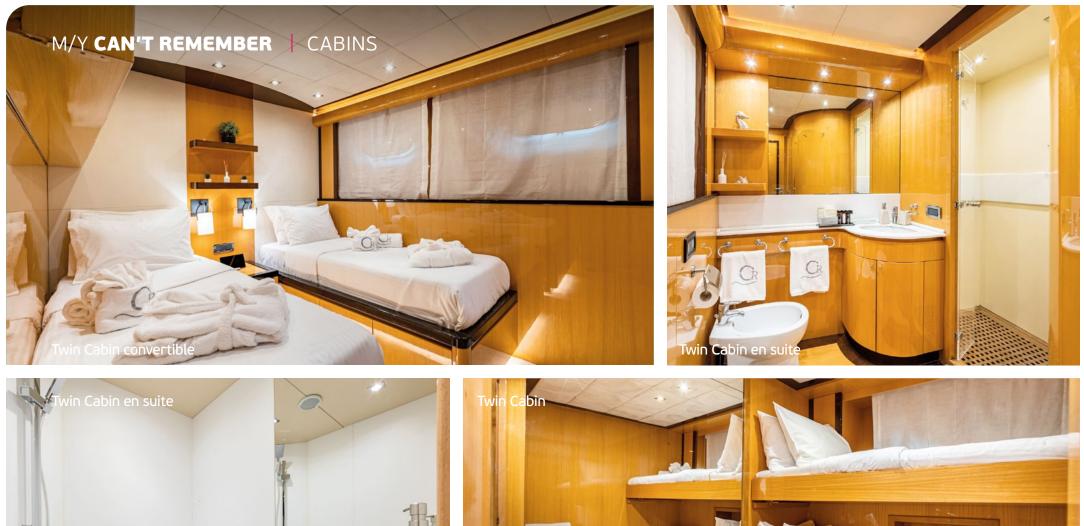

**Accommodation**: 12 guests in 1 Master Suite, 3 VIP , 1 Twin with 2 single beds convertible & 1 Twin with 2 pullman beds, all with en suite facilities.

**Crew consisting of 7**: Captain, Engineer, Chef, Chief Stewardess, Assistant Stewardess, Bosun & Sailor in separate compartments.