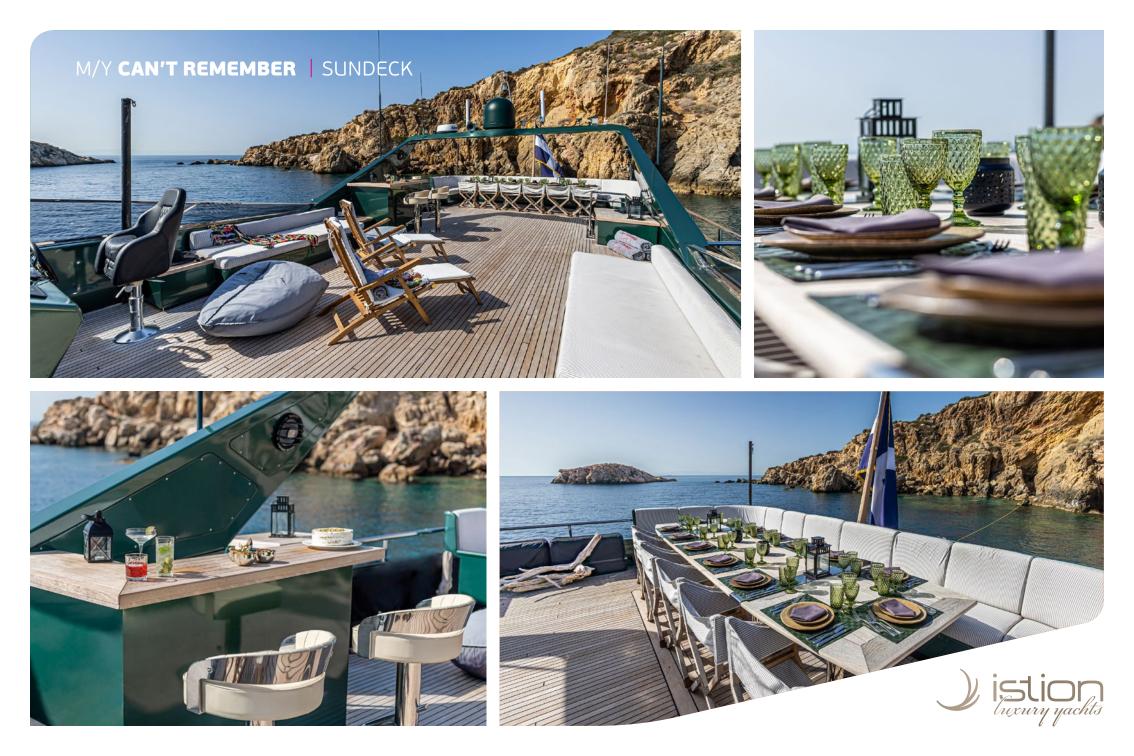

#### KEY FEATURES

STABILIZERS UNDERWAY & ZERO SPEED / FULLY REFITTED IN 2022 / 12 GUESTS IN 6 LUXURIOUS STATEROOMS / COMFORTABLE DINING TABLE ON THE UPPER DECK FOR 22 GUESTS / EXTENDED SWIMMING PLATFORM / EXTENSIVE RANGE OF WATER TOYS