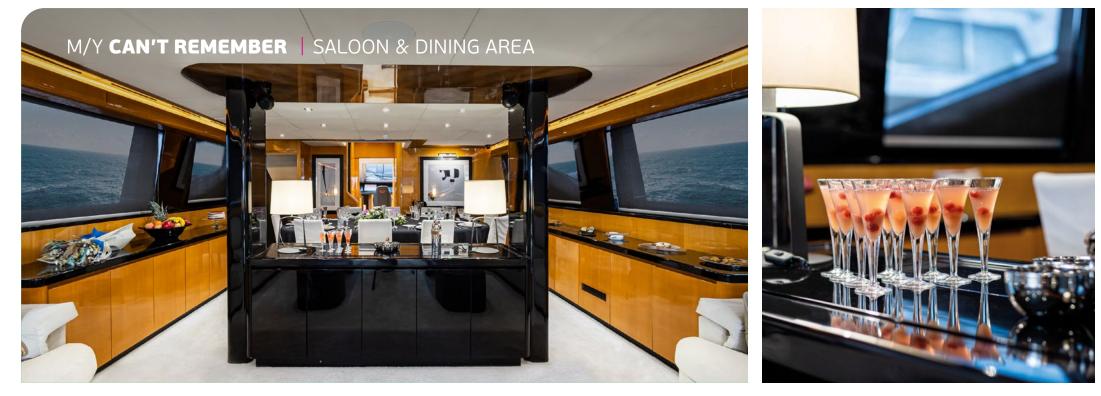

## M/Y CAN'T REMEMBER | THE YACHT

A one-of-a-kind Tecnomar 35 superyacht (116ft), Can't Remember turns heads wherever she roams, thanks to her super sleek profile, deep navy hull and an exceptional presence on water. Characterized as the ultimate pleasure point and designed with comfort & entertainment in mind, she has many options for entertaining both indoors and on her exterior decks. Being as well a certified Kosher environment and providing 7 star services on board, Can't Remember stands out for a summer experience like no other!

#### KEY FEATURES

STABILIZERS UNDERWAY & ZERO SPEED / FULLY REFITTED IN 2022 / 12 GUESTS IN 6 LUXURIOUS STATEROOMS / COMFORTABLE DINING TABLE ON THE UPPER DECK FOR 22 GUESTS / EXTENDED SWIMMING PLATFORM / EXTENSIVE RANGE OF WATER TOYS