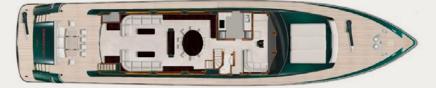

## M/Y CAN'T REMEMBER | THE YACHT

A one-of-a-kind Tecnomar 35 superyacht (116ft), Can't Remember turns heads wherever she roams, thanks to her super sleek profile, deep navy hull and an exceptional presence on water. Characterized as the ultimate pleasure point and designed with comfort & entertainment in mind, she has many options for entertaining both indoors and on her exterior decks. Being as well a certified Kosher environment and providing 7 star services on board, Can't Remember stands out for a summer experience like no other!

#### KEY FEATURES

STABILIZERS UNDERWAY & ZERO SPEED / FULLY REFITTED IN 2022 / 12 GUESTS IN 6 LUXURIOUS STATEROOMS / COMFORTABLE DINING TABLE ON THE UPPER DECK FOR 22 GUESTS / EXTENDED SWIMMING PLATFORM / EXTENSIVE RANGE OF WATER TOYS

### M/Y CAN'T REMEMBER | SPECIFICATIONS

Builder/Type: Tecnomar Built/Refit: 2004 / 2022 L.O.A: 35,60m / 116,10ft 7,20m / 23,70ft **1,85**m / **6,10**ft Main Engines: 2x **2000**hp MTU 2x **45**kw Onan Generators: Cruising speed: **20**knots Maximum speed: **22**knots **580**lt/hr