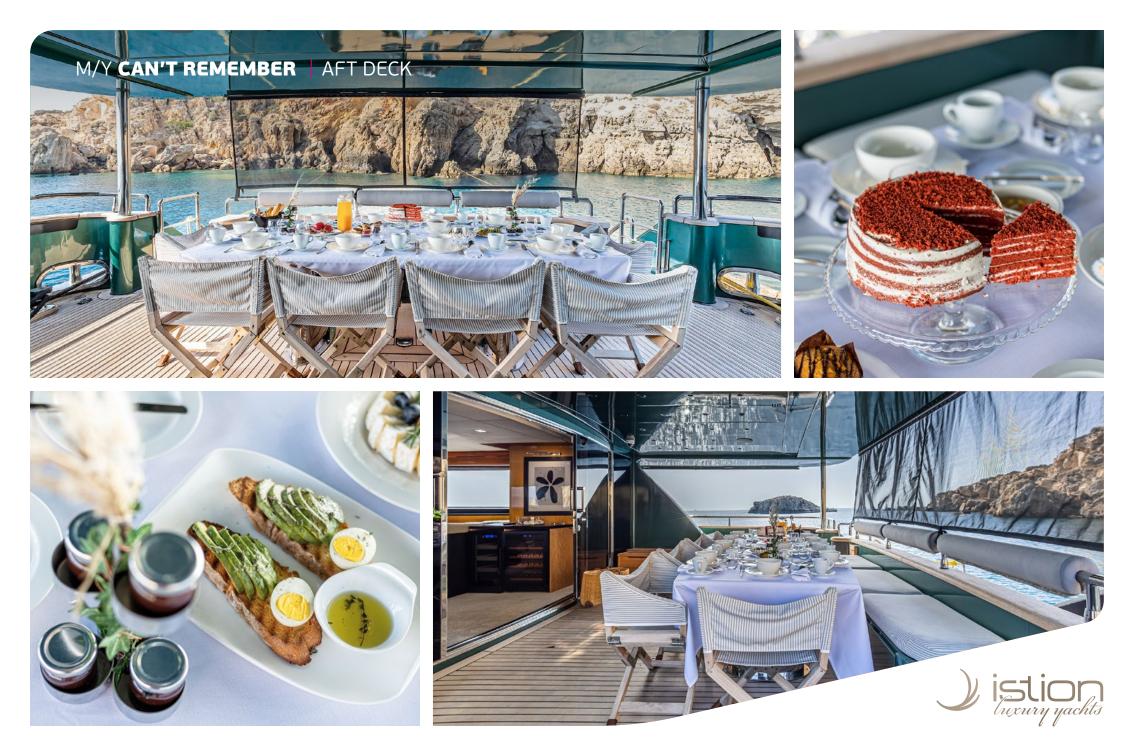

## M/Y CAN'T REMEMBER | THE YACHT

A one-of-a-kind Tecnomar 35 superyacht (116ft), Can't Remember turns heads wherever she roams, thanks to her super sleek profile, deep navy hull and an exceptional presence on water. Characterized as the ultimate pleasure point and designed with comfort & entertainment in mind, she has many options for entertaining both indoors and on her exterior decks. Being as well a certified Kosher environment and providing 7 star services on board, Can't Remember stands out for a summer experience like no other!