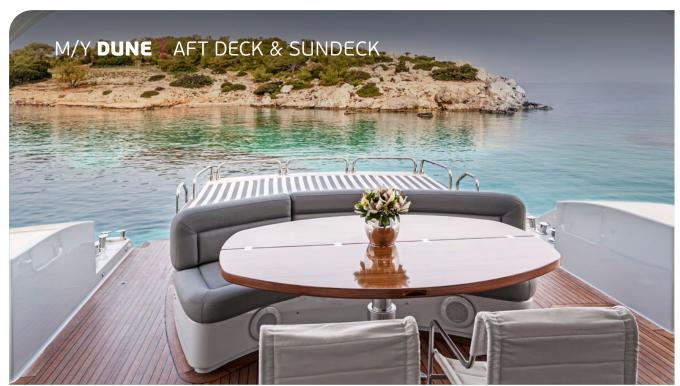

**Accommodation**: 6 guests in 1 Master, 1 VIP & 1 Twin cabin convertible to double, all fully air-conditioned with en-suite facilities

**Crew consisting of 2**: In separate compartments

**General Amenities**: En suite bathrooms in all cabins, A/C units in all cabins, Safe box in master cabin, Wi-Fi onboard, TV led in all cabins, Swimming platform & stern shower