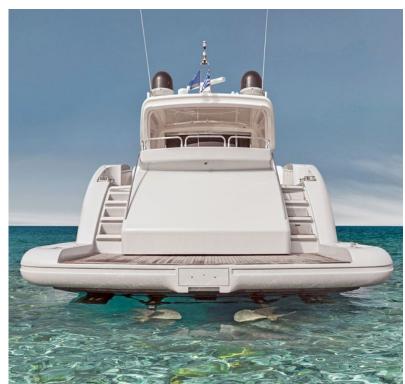

Introducing the magnificent Motor Yacht Dune: a sleek 22,38m Alfamarine masterpiece originally crafted in 2007 and meticulously refitted in 2024. For those seeking an exhilarating & luxurious maritime adventure, Dune stands as the epitome of speed & elegance. Powered by twin MTU Arneson engines, she effortlessly achieves top speeds of 43 knots, with a comfortable cruising speed of 38 knots. Within her lavish confines, Dune graciously accommodates up to 6 charter guests across 3 opulent cabins, all attended to by a dedicated crew of 2 professionals. Embark on an unforgettable voyage aboard Dune, where every moment promises unparalleled luxury & excitement on the Greek islands

**Accommodation**: 6 guests in 1 Master, 1 VIP & 1 Twin cabin convertible to double, all fully air-conditioned with en-suite facilities

**Crew consisting of 2**: In separate compartments

**General Amenities**: En suite bathrooms in all cabins, A/C units in all cabins, Safe box in master cabin, Wi-Fi onboard, TV led in all cabins, Swimming platform & stern shower