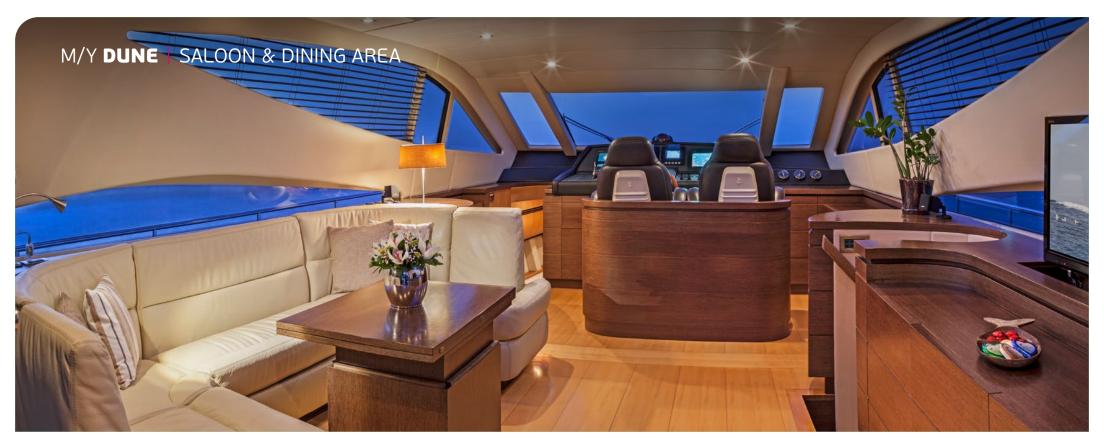

## KEY FEATURES

FAST COMMUTING - 38 KNOTS CRUISING SPEED, 43 TOP SPEED / RECENTLY REFITTED IN 2024 IN PRISTINE CONDITION / CHIC & MODERN INTERIOR AND EXTERIOR DESIGN / BRIGHT MASTER CABIN LIT BY LARGE WINDOWS

**Accommodation**: 6 guests in 1 Master, 1 VIP & 1 Twin cabin convertible to double, all fully air-conditioned with en-suite facilities

**Crew consisting of 2**: In separate compartments

**General Amenities**: En suite bathrooms in all cabins, A/C units in all cabins, Safe box in master cabin, Wi-Fi onboard, TV led in all cabins, Swimming platform & stern shower