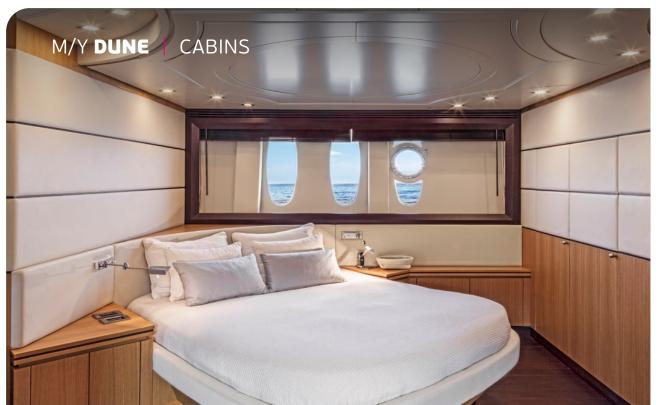

## KEY FEATURES

FAST COMMUTING - 38 KNOTS CRUISING SPEED, 43 TOP SPEED / RECENTLY REFITTED IN 2024 IN PRISTINE CONDITION / CHIC & MODERN INTERIOR AND EXTERIOR DESIGN / BRIGHT MASTER CABIN LIT BY LARGE WINDOWS

**Accommodation**: 6 guests in 1 Master, 1 VIP & 1 Twin cabin convertible to double, all fully air-conditioned with en-suite facilities

**Crew consisting of 2**: In separate compartments

**General Amenities**: En suite bathrooms in all cabins, A/C units in all cabins, Safe box in master cabin, Wi-Fi onboard, TV led in all cabins, Swimming platform & stern shower