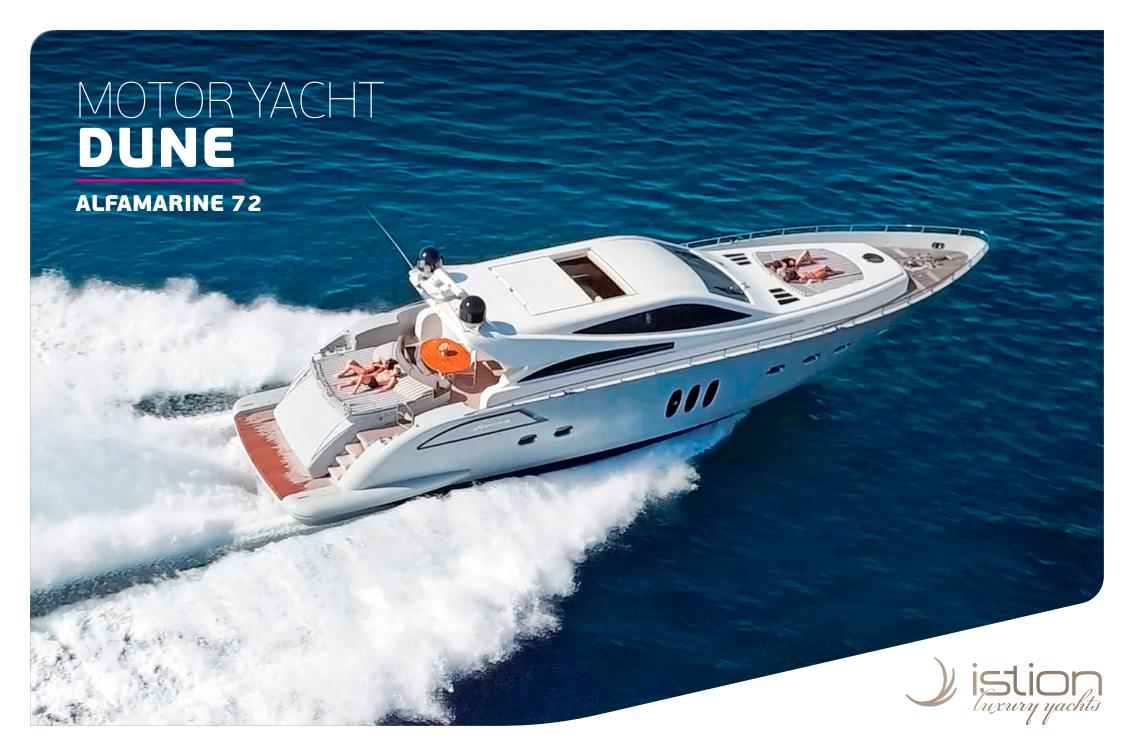

Introducing the magnificent Motor Yacht Dune: a sleek 22,38m Alfamarine masterpiece originally crafted in 2007 and meticulously refitted in 2024. For those seeking an exhilarating & luxurious maritime adventure, Dune stands as the epitome of speed & elegance. Powered by twin MTU Arneson engines, she effortlessly achieves top speeds of 43 knots, with a comfortable cruising speed of 38 knots. Within her lavish confines, Dune graciously accommodates up to 6 charter guests across 3 opulent cabins, all attended to by a dedicated crew of 2 professionals. Embark on an unforgettable voyage aboard Dune, where every moment promises unparalleled luxury & excitement on the Greek islands