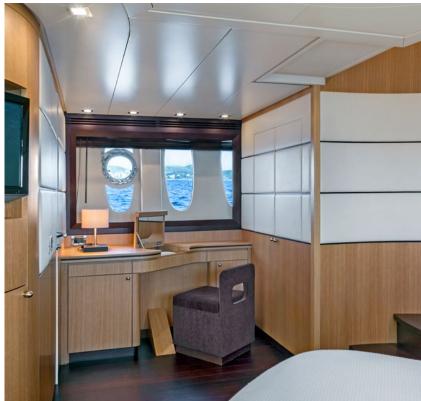

**Accommodation**: 6 guests in 1 Master, 1 VIP & 1 Twin cabin convertible to double, all fully air-conditioned with en-suite facilities

**Crew consisting of 2**: In separate compartments

**General Amenities**: En suite bathrooms in all cabins, A/C units in all cabins, Safe box in master cabin, Wi-Fi onboard, TV led in all cabins, Swimming platform & stern shower