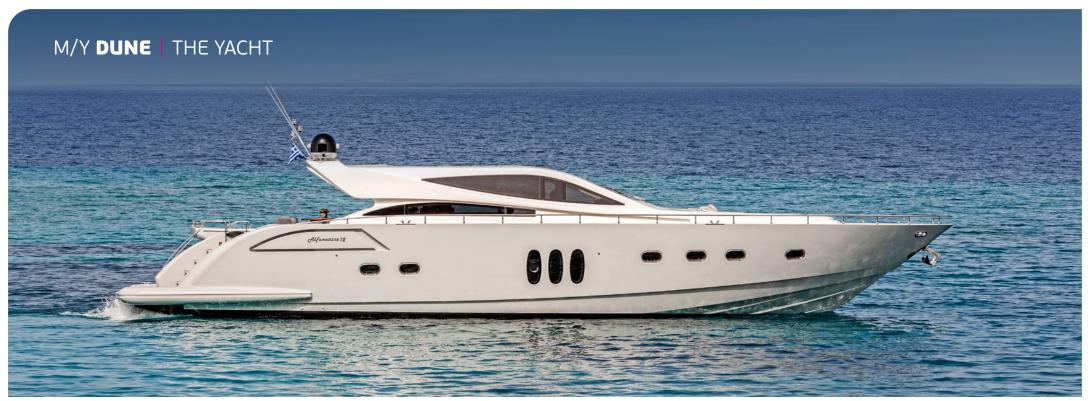

## M/Y **DUNE** | SPECIFICATIONS

L.O.A: 22,38m 72,00ft Beam: 5,44m 17,10ft Draft: 1,70m 3,11ft

Main Engines: 2x **1500**hp MTU Arneson Drives

Generators: **17**Kw Kohler

Cruising speed: **38**knots
Maximum speed: **43**knots
Fuel Consumption: **600**lt/hr