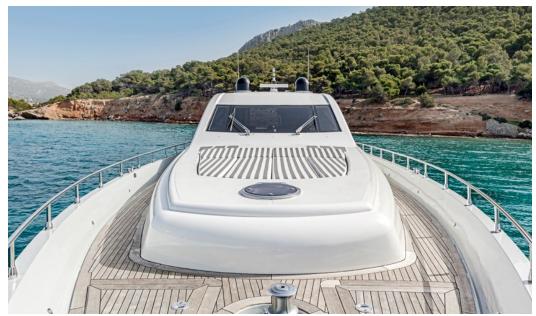

Introducing the magnificent Motor Yacht Dune: a sleek 22,38m Alfamarine masterpiece originally crafted in 2007 and meticulously refitted in 2024. For those seeking an exhilarating & luxurious maritime adventure, Dune stands as the epitome of speed & elegance. Powered by twin MTU Arneson engines, she effortlessly achieves top speeds of 43 knots, with a comfortable cruising speed of 38 knots. Within her lavish confines, Dune graciously accommodates up to 6 charter guests across 3 opulent cabins, all attended to by a dedicated crew of 2 professionals. Embark on an unforgettable voyage aboard Dune, where every moment promises unparalleled luxury & excitement on the Greek islands