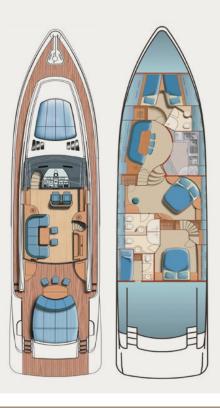

## M/Y **DUNE** | SPECIFICATIONS

L.O.A: 22,38m 72,00ft Beam: 5,44m 17,10ft Draft: 1,70m 3,11ft

Main Engines: 2x **1500**hp MTU Arneson Drives

Generators: **17**Kw Kohler

Cruising speed: **38**knots
Maximum speed: **43**knots
Fuel Consumption: **600**lt/hr

**Accommodation**: 6 guests in 1 Master, 1 VIP & 1 Twin cabin convertible to double, all fully air-conditioned with en-suite facilities

**Crew consisting of 2**: In separate compartments

**General Amenities**: En suite bathrooms in all cabins, A/C units in all cabins, Safe box in master cabin, Wi-Fi onboard, TV led in all cabins, Swimming platform & stern shower