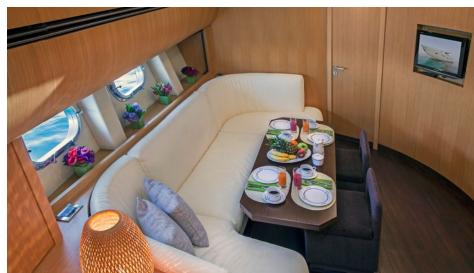

**Accommodation**: 6 guests in 1 Master, 1 VIP & 1 Twin cabin convertible to double, all fully air-conditioned with en-suite facilities

**Crew consisting of 2**: In separate compartments

**General Amenities**: En suite bathrooms in all cabins, A/C units in all cabins, Safe box in master cabin, Wi-Fi onboard, TV led in all cabins, Swimming platform & stern shower