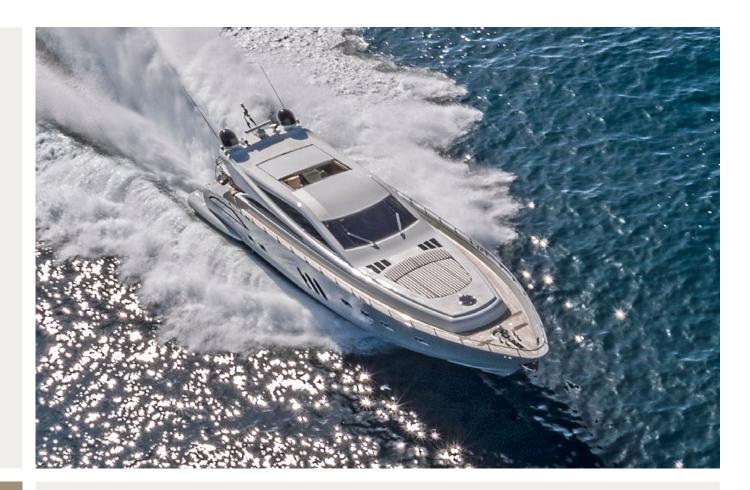

Introducing the magnificent Motor Yacht Dune: a sleek 22,38m Alfamarine masterpiece originally crafted in 2007 and meticulously refitted in 2024. For those seeking an exhilarating & luxurious maritime adventure, Dune stands as the epitome of speed & elegance. Powered by twin MTU Arneson engines, she effortlessly achieves top speeds of 43 knots, with a comfortable cruising speed of 38 knots. Within her lavish confines, Dune graciously accommodates up to 6 charter guests across 3 opulent cabins, all attended to by a dedicated crew of 2 professionals. Embark on an unforgettable voyage aboard Dune, where every moment promises unparalleled luxury & excitement on the Greek islands

## KEY FEATURES

FAST COMMUTING - 38 KNOTS CRUISING SPEED, 43 TOP SPEED / RECENTLY REFITTED IN 2024 IN PRISTINE CONDITION / CHIC & MODERN INTERIOR AND EXTERIOR DESIGN / BRIGHT MASTER CABIN LIT BY LARGE WINDOWS