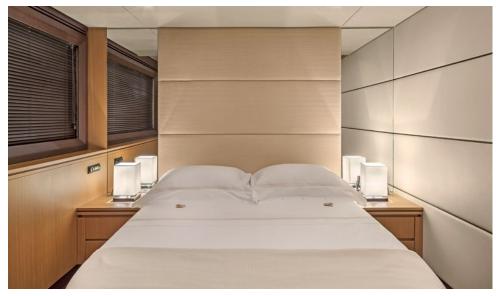

**Accommodation**: 6 guests in 1 Master, 1 VIP & 1 Twin cabin convertible to double, all fully air-conditioned with en-suite facilities

**Crew consisting of 2**: In separate compartments

**General Amenities**: En suite bathrooms in all cabins, A/C units in all cabins, Safe box in master cabin, Wi-Fi onboard, TV led in all cabins, Swimming platform & stern shower