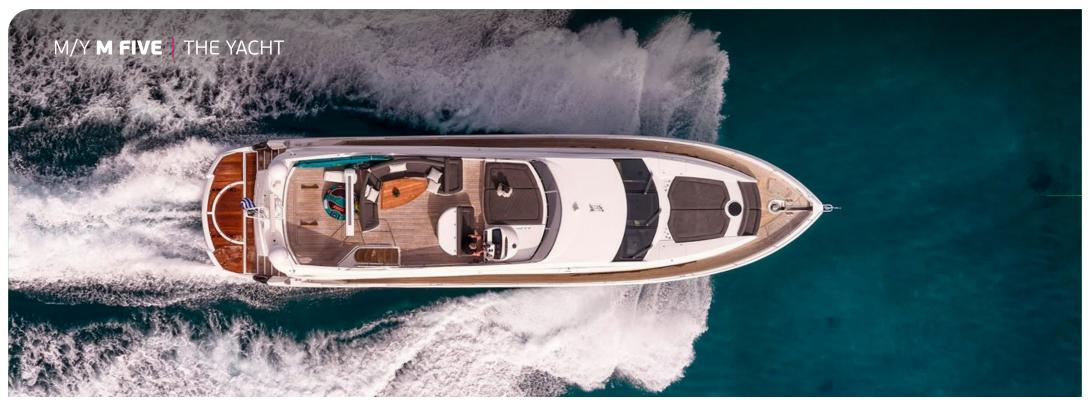

Primed for exploring secluded beaches and tucked-away lagoons, M Five is tailor-made for leisure and joy. The generous aft deck with steps leading down to the submersible swim platform as well as her plenty al fresco dining spaces that can be sheltered by a soft shade, offer unique on board experiences. Her four beautifully appointed staterooms can accommodate up to 8 guests as they are purposefully laid out with vison for maximum comfort and privacy. Embark on a journey and elevate your yachting experience, overseen by a dedicated and professional crew of 3.

## KEY FEATURES

SUBMERSIBLE BATHING PLATFORM / FULL SHADING OPTION IN UPPER DECK FOR MAXIMUM COMFORT / UNDERWATER LIGHTS / AMPLE DINING AREA OPTIONS / MASTER & VIP SUITES EQUIPPED WITH WALK IN WARDROBE