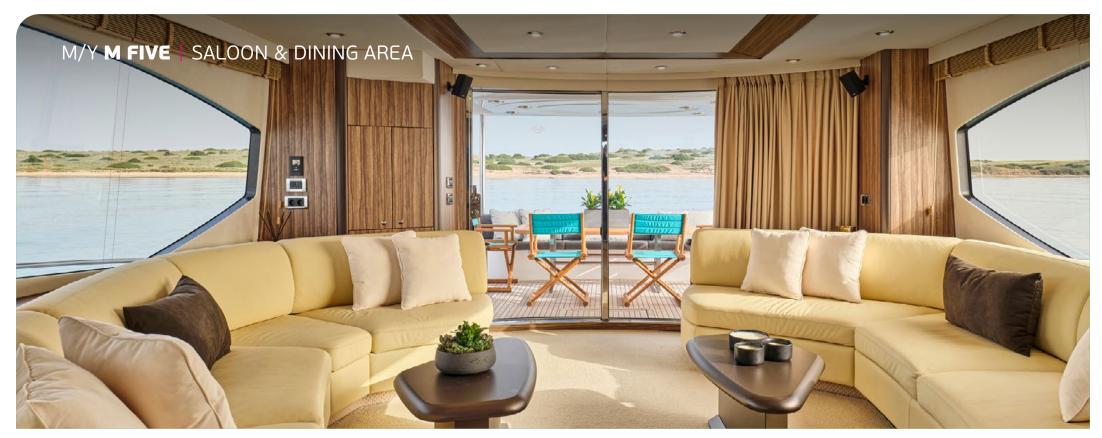

Primed for exploring secluded beaches and tucked-away lagoons, M Five is tailor-made for leisure and joy. The generous aft deck with steps leading down to the submersible swim platform as well as her plenty al fresco dining spaces that can be sheltered by a soft shade, offer unique on board experiences. Her four beautifully appointed staterooms can accommodate up to 8 guests as they are purposefully laid out with vison for maximum comfort and privacy. Embark on a journey and elevate your yachting experience, overseen by a dedicated and professional crew of 3.

## KEY FEATURES

SUBMERSIBLE BATHING PLATFORM / FULL SHADING OPTION IN UPPER DECK FOR MAXIMUM COMFORT / UNDERWATER LIGHTS / AMPLE DINING AREA OPTIONS / MASTER & VIP SUITES EQUIPPED WITH WALK IN WARDROBE