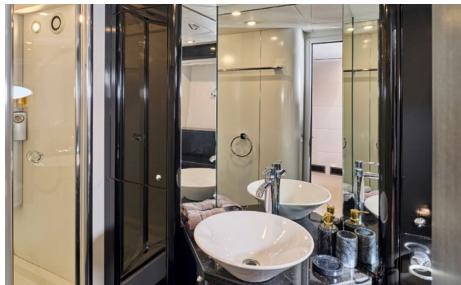

**Accommodation**: 8 Guests in 1 Master Suite, 1 VIP Suite & 2 Twin cabins convertible to Double, all with ensuite facilities

**Crew consisting of 3**: Captain, Deckhand & Cook/Hostess in separate compartments

**General Amenities**: WIFI, Smart TVs in all cabins, Separate sound systems with Bose speakers, Showers all equipped with jets, A/C with 9 controlled zones, Full size fridge & freezer, Barbeque, Bathing platform, Bow sunbathing area, Full shade option in fly bridge, Underwater lights