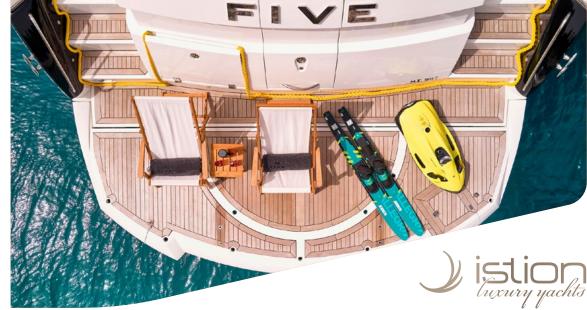

## KEY FEATURES

SUBMERSIBLE BATHING PLATFORM / FULL SHADING OPTION IN UPPER DECK FOR MAXIMUM COMFORT / UNDERWATER LIGHTS / AMPLE DINING AREA OPTIONS / MASTER & VIP SUITES EQUIPPED WITH WALK IN WARDROBE

**Tender & Toys**: Tempest 410 tender with 50hp Honda engine (2020 model), Yamaha wave runner 120hp, 2 seater jet ski, Seabob FS5, SUP, Snorkelling equipment, Fishing gear, Tubes, Water ski