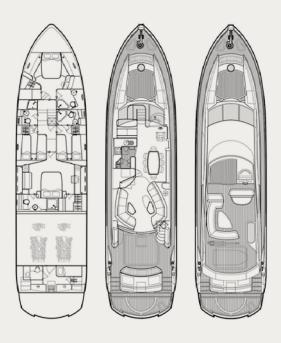

**Accommodation**: 8 Guests in 1 Master Suite, 1 VIP Suite & 2 Twin cabins convertible to Double, all with ensuite facilities

**Crew consisting of 3**: Captain, Deckhand & Cook/Hostess in separate compartments

**General Amenities**: WIFI, Smart TVs in all cabins, Separate sound systems with Bose speakers, Showers all equipped with jets, A/C with 9 controlled zones, Full size fridge & freezer, Barbeque, Bathing platform, Bow sunbathing area, Full shade option in fly bridge, Underwater lights