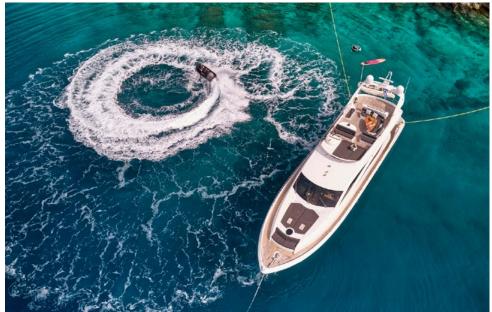

**Tender & Toys**: Tempest 410 tender with 50hp Honda engine (2020 model), Yamaha wave runner 120hp, 2 seater jet ski, Seabob FS5, SUP, Snorkelling equipment, Fishing gear, Tubes, Water ski