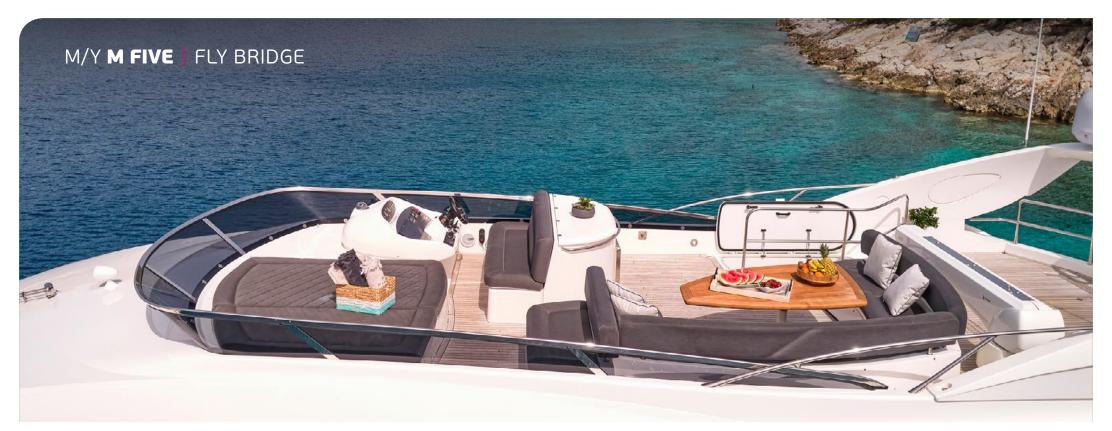

Primed for exploring secluded beaches and tucked-away lagoons, M Five is tailor-made for leisure and joy. The generous aft deck with steps leading down to the submersible swim platform as well as her plenty al fresco dining spaces that can be sheltered by a soft shade, offer unique on board experiences. Her four beautifully appointed staterooms can accommodate up to 8 guests as they are purposefully laid out with vison for maximum comfort and privacy. Embark on a journey and elevate your yachting experience, overseen by a dedicated and professional crew of 3.

## KEY FEATURES

SUBMERSIBLE BATHING PLATFORM / FULL SHADING OPTION IN UPPER DECK FOR MAXIMUM COMFORT / UNDERWATER LIGHTS / AMPLE DINING AREA OPTIONS / MASTER & VIP SUITES EQUIPPED WITH WALK IN WARDROBE

**General Amenities**: WIFI, Smart TVs in all cabins, Separate sound systems with Bose speakers, Showers all equipped with jets, A/C with 9 controlled zones, Full size fridge & freezer, Barbeque, Bathing platform, Bow sunbathing area, Full shade option in fly bridge, Underwater lights