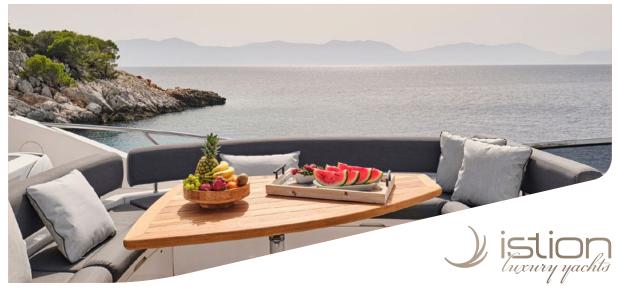

Primed for exploring secluded beaches and tucked-away lagoons, M Five is tailor-made for leisure and joy. The generous aft deck with steps leading down to the submersible swim platform as well as her plenty al fresco dining spaces that can be sheltered by a soft shade, offer unique on board experiences. Her four beautifully appointed staterooms can accommodate up to 8 guests as they are purposefully laid out with vison for maximum comfort and privacy. Embark on a journey and elevate your yachting experience, overseen by a dedicated and professional crew of 3.

**General Amenities**: WIFI, Smart TVs in all cabins, Separate sound systems with Bose speakers, Showers all equipped with jets, A/C with 9 controlled zones, Full size fridge & freezer, Barbeque, Bathing platform, Bow sunbathing area, Full shade option in fly bridge, Underwater lights