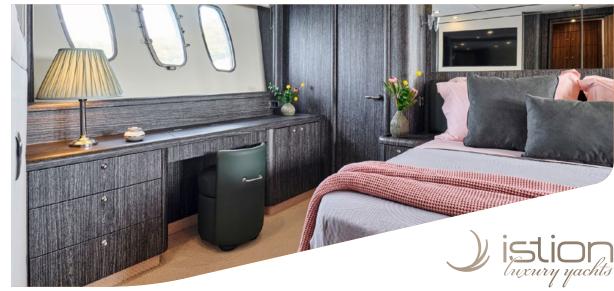

**Accommodation**: 8 Guests in 1 Master Suite, 1 VIP Suite & 2 Twin cabins convertible to Double, all with ensuite facilities

**Crew consisting of 3**: Captain, Deckhand & Cook/Hostess in separate compartments

**General Amenities**: WIFI, Smart TVs in all cabins, Separate sound systems with Bose speakers, Showers all equipped with jets, A/C with 9 controlled zones, Full size fridge & freezer, Barbeque, Bathing platform, Bow sunbathing area, Full shade option in fly bridge, Underwater lights