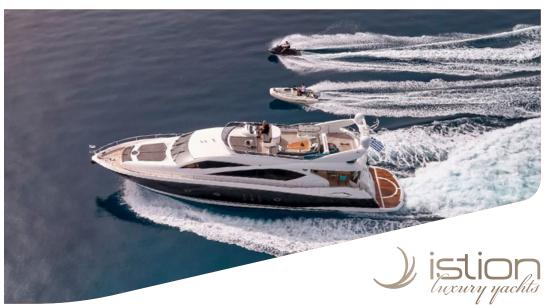

**Tender & Toys**: Tempest 410 tender with 50hp Honda engine (2020 model), Yamaha wave runner 120hp, 2 seater jet ski, Seabob FS5, SUP, Snorkelling equipment, Fishing gear, Tubes, Water ski