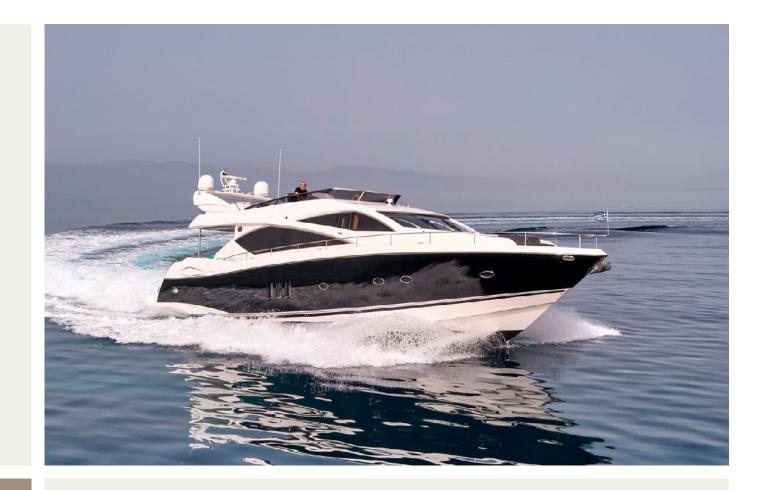

Primed for exploring secluded beaches and tucked-away lagoons, M Five is tailor-made for leisure and joy. The generous aft deck with steps leading down to the submersible swim platform as well as her plenty al fresco dining spaces that can be sheltered by a soft shade, offer unique on board experiences. Her four beautifully appointed staterooms can accommodate up to 8 guests as they are purposefully laid out with vison for maximum comfort and privacy. Embark on a journey and elevate your yachting experience, overseen by a dedicated and professional crew of 3.

## M/Y M FIVE | SPECIFICATIONS

 L.O.A:
 23,13m
 75,11ft

 Beam:
 5,66m
 18,70ft

 Draft:
 1,68m
 5,60ft

 Main Engines:
 2x 1550hp MAN

 Generators:
 2x 19Kw Kohler

Cruising speed: 23knots
Maximum speed: 32knots
Fuel Consumption: 340lt/h