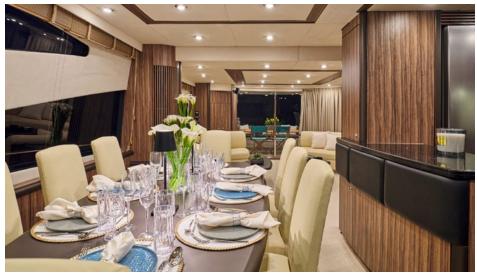

Primed for exploring secluded beaches and tucked-away lagoons, M Five is tailor-made for leisure and joy. The generous aft deck with steps leading down to the submersible swim platform as well as her plenty al fresco dining spaces that can be sheltered by a soft shade, offer unique on board experiences. Her four beautifully appointed staterooms can accommodate up to 8 guests as they are purposefully laid out with vison for maximum comfort and privacy. Embark on a journey and elevate your yachting experience, overseen by a dedicated and professional crew of 3.

## KEY FEATURES

SUBMERSIBLE BATHING PLATFORM / FULL SHADING OPTION IN UPPER DECK FOR MAXIMUM COMFORT / UNDERWATER LIGHTS / AMPLE DINING AREA OPTIONS / MASTER & VIP SUITES EQUIPPED WITH WALK IN WARDROBE