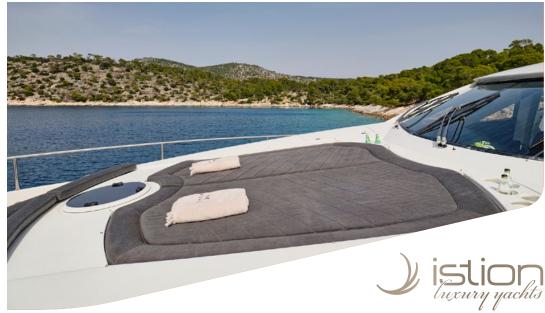

**General Amenities**: WIFI, Smart TVs in all cabins, Separate sound systems with Bose speakers, Showers all equipped with jets, A/C with 9 controlled zones, Full size fridge & freezer, Barbeque, Bathing platform, Bow sunbathing area, Full shade option in fly bridge, Underwater lights