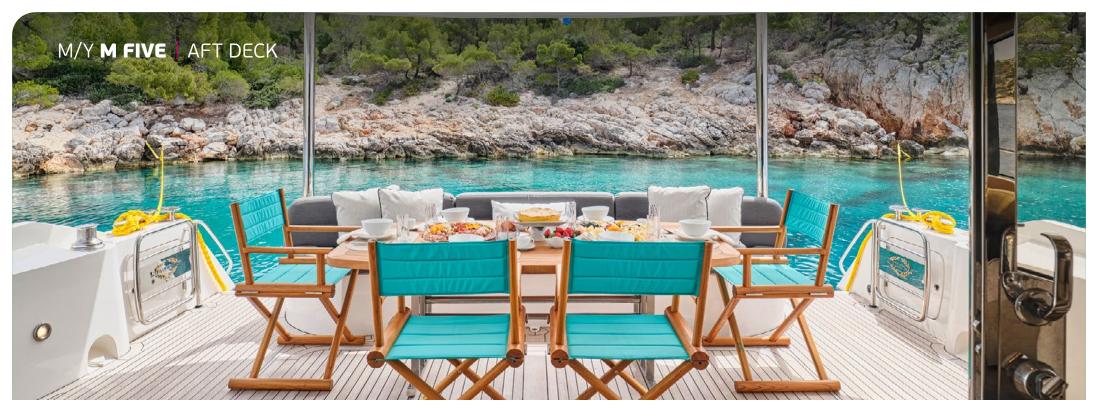

Primed for exploring secluded beaches and tucked-away lagoons, M Five is tailor-made for leisure and joy. The generous aft deck with steps leading down to the submersible swim platform as well as her plenty al fresco dining spaces that can be sheltered by a soft shade, offer unique on board experiences. Her four beautifully appointed staterooms can accommodate up to 8 guests as they are purposefully laid out with vison for maximum comfort and privacy. Embark on a journey and elevate your yachting experience, overseen by a dedicated and professional crew of 3.

**General Amenities**: WIFI, Smart TVs in all cabins, Separate sound systems with Bose speakers, Showers all equipped with jets, A/C with 9 controlled zones, Full size fridge & freezer, Barbeque, Bathing platform, Bow sunbathing area, Full shade option in fly bridge, Underwater lights