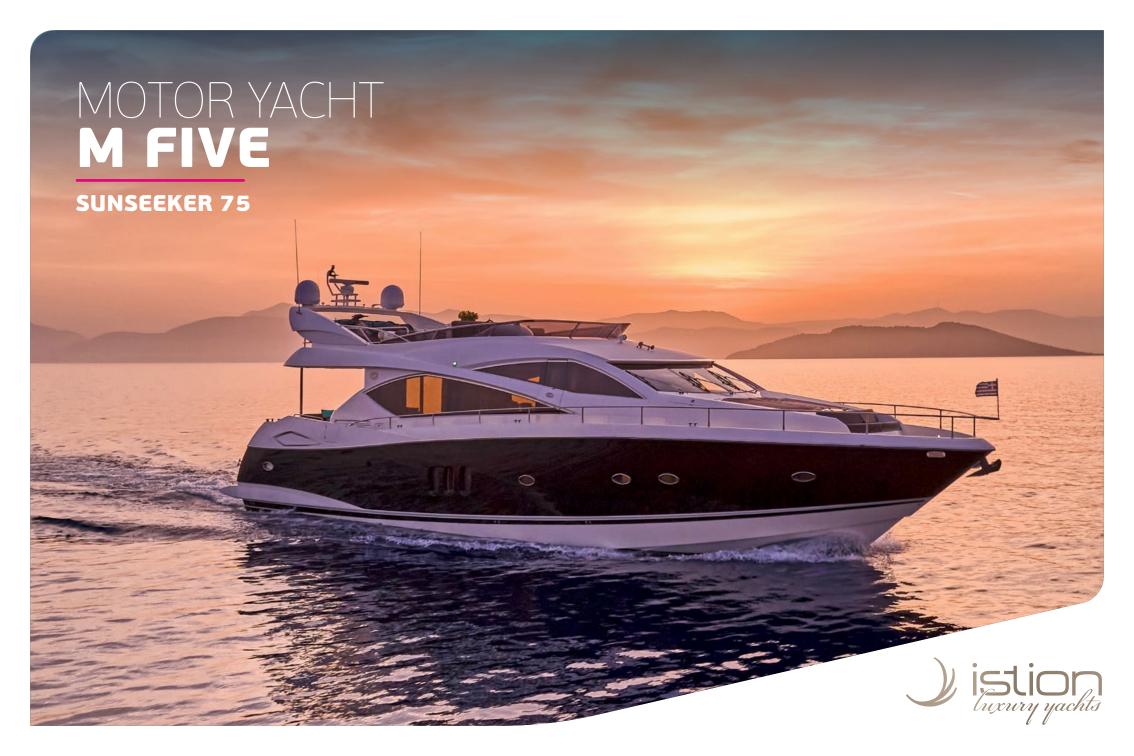

Primed for exploring secluded beaches and tucked-away lagoons, M Five is tailor-made for leisure and joy. The generous aft deck with steps leading down to the submersible swim platform as well as her plenty al fresco dining spaces that can be sheltered by a soft shade, offer unique on board experiences. Her four beautifully appointed staterooms can accommodate up to 8 guests as they are purposefully laid out with vison for maximum comfort and privacy. Embark on a journey and elevate your yachting experience, overseen by a dedicated and professional crew of 3.