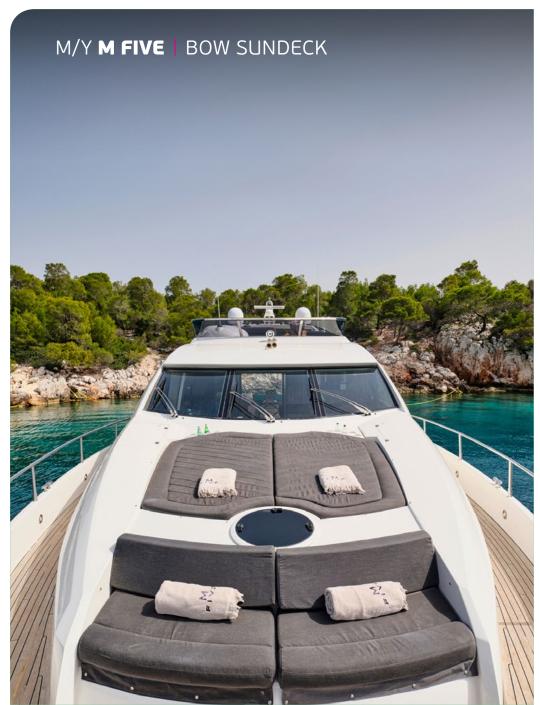

**General Amenities**: WIFI, Smart TVs in all cabins, Separate sound systems with Bose speakers, Showers all equipped with jets, A/C with 9 controlled zones, Full size fridge & freezer, Barbeque, Bathing platform, Bow sunbathing area, Full shade option in fly bridge, Underwater lights