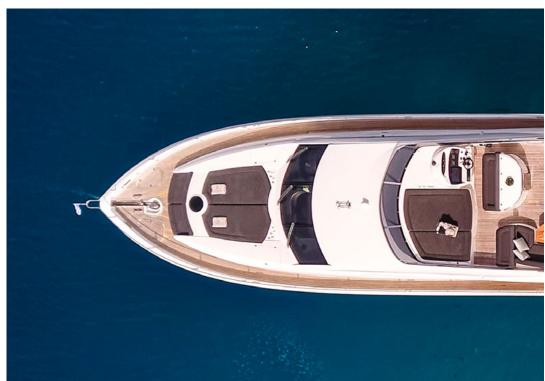

**General Amenities**: WIFI, Smart TVs in all cabins, Separate sound systems with Bose speakers, Showers all equipped with jets, A/C with 9 controlled zones, Full size fridge & freezer, Barbeque, Bathing platform, Bow sunbathing area, Full shade option in fly bridge, Underwater lights