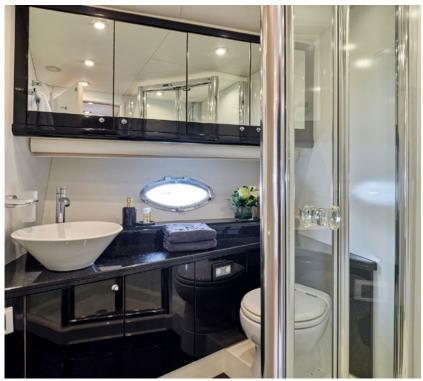

**Accommodation**: 8 Guests in 1 Master Suite, 1 VIP Suite & 2 Twin cabins convertible to Double, all with ensuite facilities

**Crew consisting of 3**: Captain, Deckhand & Cook/Hostess in separate compartments

**General Amenities**: WIFI, Smart TVs in all cabins, Separate sound systems with Bose speakers, Showers all equipped with jets, A/C with 9 controlled zones, Full size fridge & freezer, Barbeque, Bathing platform, Bow sunbathing area, Full shade option in fly bridge, Underwater lights