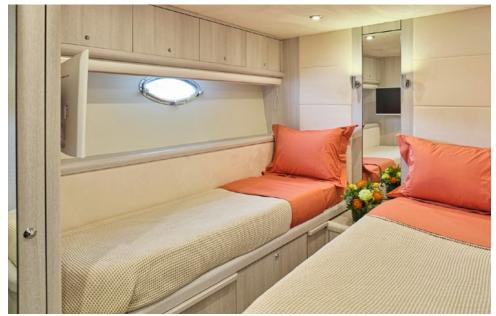

**Accommodation**: 8 Guests in 1 Master Suite, 1 VIP Suite & 2 Twin cabins convertible to Double, all with ensuite facilities

**Crew consisting of 3**: Captain, Deckhand & Cook/Hostess in separate compartments

**General Amenities**: WIFI, Smart TVs in all cabins, Separate sound systems with Bose speakers, Showers all equipped with jets, A/C with 9 controlled zones, Full size fridge & freezer, Barbeque, Bathing platform, Bow sunbathing area, Full shade option in fly bridge, Underwater lights