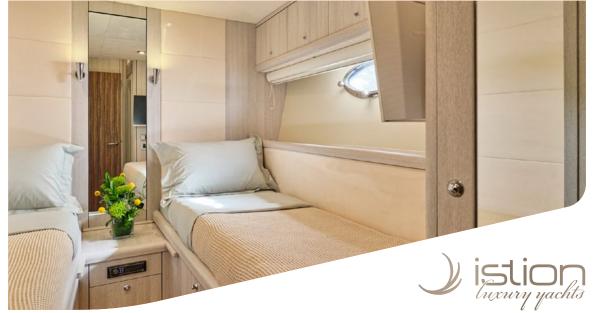

**Accommodation**: 8 Guests in 1 Master Suite, 1 VIP Suite & 2 Twin cabins convertible to Double, all with ensuite facilities

**Crew consisting of 3**: Captain, Deckhand & Cook/Hostess in separate compartments

**General Amenities**: WIFI, Smart TVs in all cabins, Separate sound systems with Bose speakers, Showers all equipped with jets, A/C with 9 controlled zones, Full size fridge & freezer, Barbeque, Bathing platform, Bow sunbathing area, Full shade option in fly bridge, Underwater lights