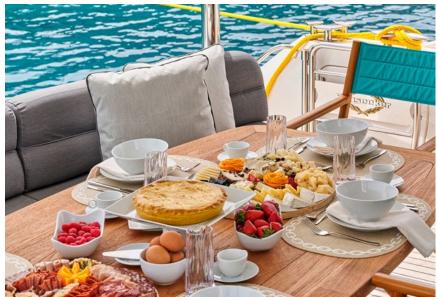

**General Amenities**: WIFI, Smart TVs in all cabins, Separate sound systems with Bose speakers, Showers all equipped with jets, A/C with 9 controlled zones, Full size fridge & freezer, Barbeque, Bathing platform, Bow sunbathing area, Full shade option in fly bridge, Underwater lights