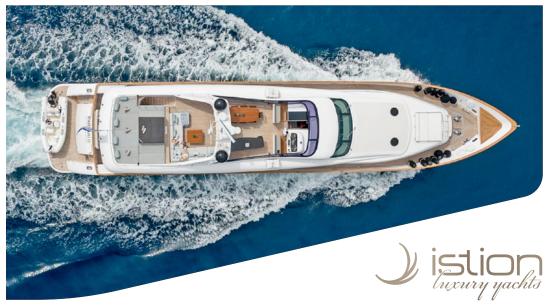

**Tender & Toys**: Zodiac RIB YL470 DL 4,70m with Mercury 100hp, Jet ski 2 seated spark Sea Doo,

1x set kid's water skis, 1x set adult's water skis, Jobe hotseat (1 seater), Jobe chaser

towable (3 seater), 2x Stand up paddleboards, 2x Sea Bob, efoil Fliteboard

Pro Carbon Gold, Awake Jetboard, Dive mask, Extended Inflatable swimming platform, Electric scooter