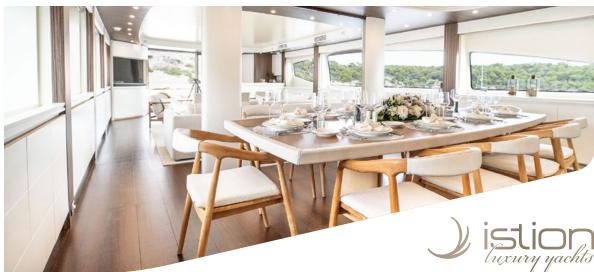

Enter the luxurious world of Pareaki II, a 39,08m motor yacht refitted in 2023 accommodating up to 12 privileged guests in 6 luxurious cabins. Indulge in unique accommodation, delectable alfresco dining experiences on deck, bask in the warm embrace of the sun while relaxing in the jacuzzi. Inside, get ready to be captivated by the contemporary interior adorned with panoramic windows & plush furnishings.

**General Amenities**: 5x TV's 32' Guest Cabins & Tv 55' in the Main deck, Salon Stereo Surround Sound System, 5 stages HEOS App, Office TV 32, Jacuzzi at Fly Bridge, Upper deck with full shading option, BBQ