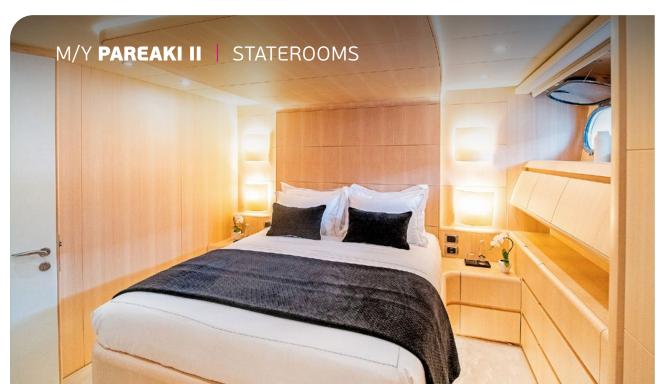

Enter the luxurious world of Pareaki II, a 39,08m motor yacht refitted in 2023 accommodating up to 12 privileged guests in 6 luxurious cabins. Indulge in unique accommodation, delectable alfresco dining experiences on deck, bask in the warm embrace of the sun while relaxing in the jacuzzi. Inside, get ready to be captivated by the contemporary interior adorned with panoramic windows & plush furnishings.

Maximum speed: **29**knots

**Accommodation**: 12 guests in 1 Master, 2 VIPs, 2 Twin & 1 Single bed cabin with a pullman berth, all fully air-conditioned with en-suite facilities

**Crew consisting of 8**: Captain, Engineer, Chef, Bosun, 2x Deckhand, Chief Stewardess & Stewardess in separate compartments