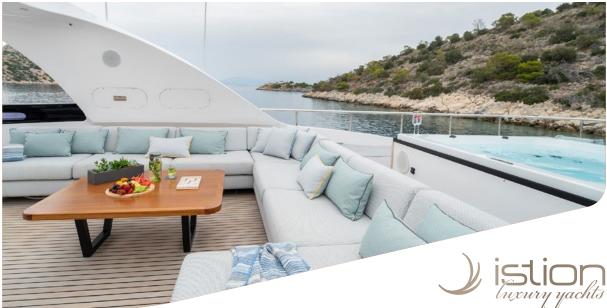

Enter the luxurious world of Pareaki II, a 39,08m motor yacht refitted in 2023 accommodating up to 12 privileged guests in 6 luxurious cabins. Indulge in unique accommodation, delectable alfresco dining experiences on deck, bask in the warm embrace of the sun while relaxing in the jacuzzi. Inside, get ready to be captivated by the contemporary interior adorned with panoramic windows & plush furnishings.

## KEY FEATURES

BRAND NEW STABILIZERS UNDERWAY & ZERO SPEED / DECK JACUZZI / REFITTED IN 2023 / EXTENDED SWIM PLATFORM / ARRAY OF WATER TOYS , UPPER DECK WITH FULL SHADING OPTION FOR MAXIMUM COMFORT WHILE CRUISING AND AT ANCHOR

**General Amenities**: 5x TV's 32' Guest Cabins & Tv 55' in the Main deck, Salon Stereo Surround Sound System, 5 stages HEOS App, Office TV 32, Jacuzzi at Fly Bridge, Upper deck with full shading option, BBQ