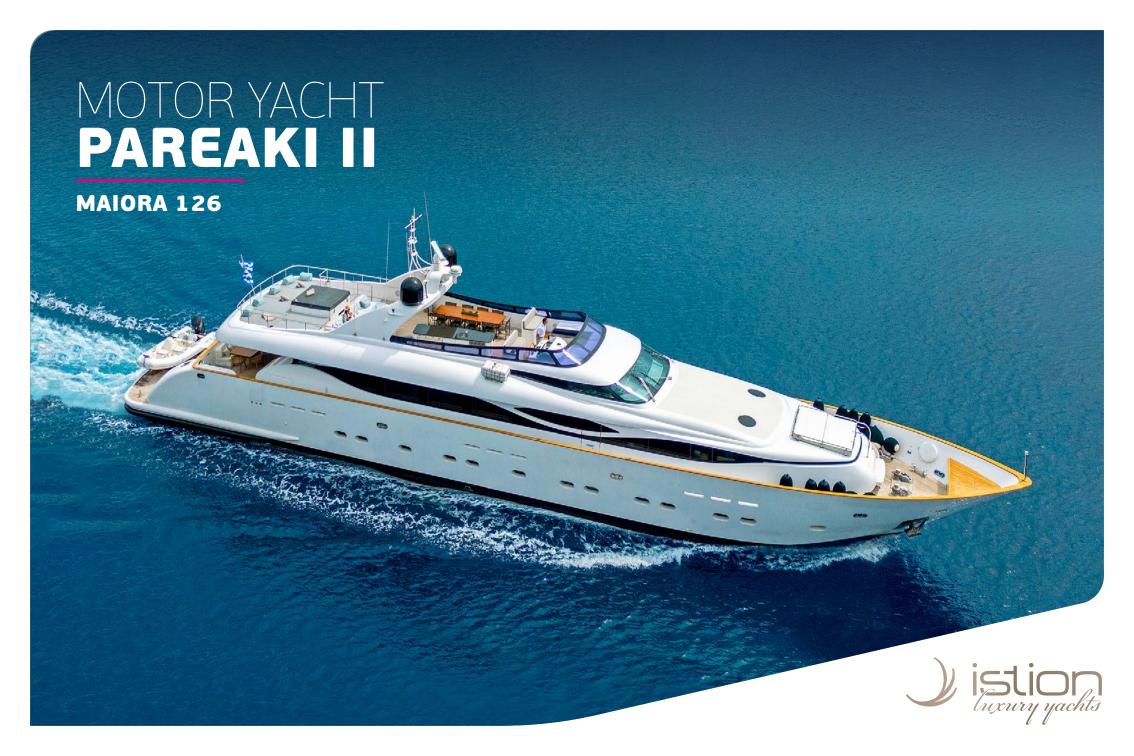

Enter the luxurious world of Pareaki II, a 39,08m motor yacht refitted in 2023 accommodating up to 12 privileged guests in 6 luxurious cabins. Indulge in unique accommodation, delectable alfresco dining experiences on deck, bask in the warm embrace of the sun while relaxing in the jacuzzi. Inside, get ready to be captivated by the contemporary interior adorned with panoramic windows & plush furnishings.