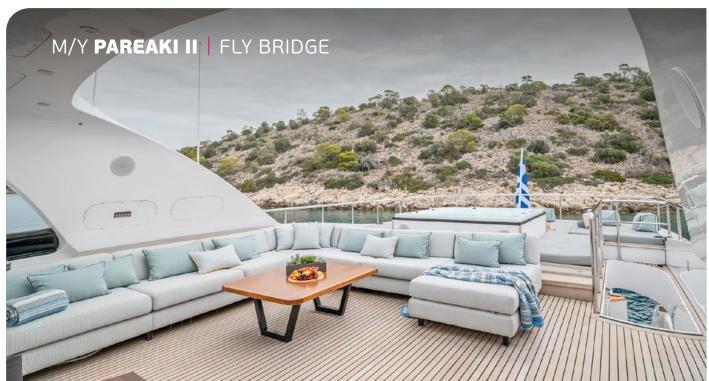

**General Amenities**: 5x TV's 32' Guest Cabins & Tv 55' in the Main deck, Salon Stereo Surround Sound System, 5 stages HEOS App, Office TV 32, Jacuzzi at Fly Bridge, Upper deck with full shading option, BBQ