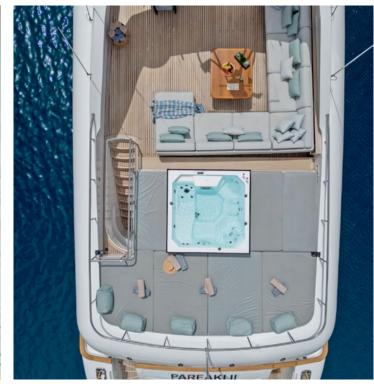

**General Amenities**: 5x TV's 32' Guest Cabins & Tv 55' in the Main deck, Salon Stereo Surround Sound System, 5 stages HEOS App, Office TV 32, Jacuzzi at Fly Bridge, Upper deck with full shading option, BBQ