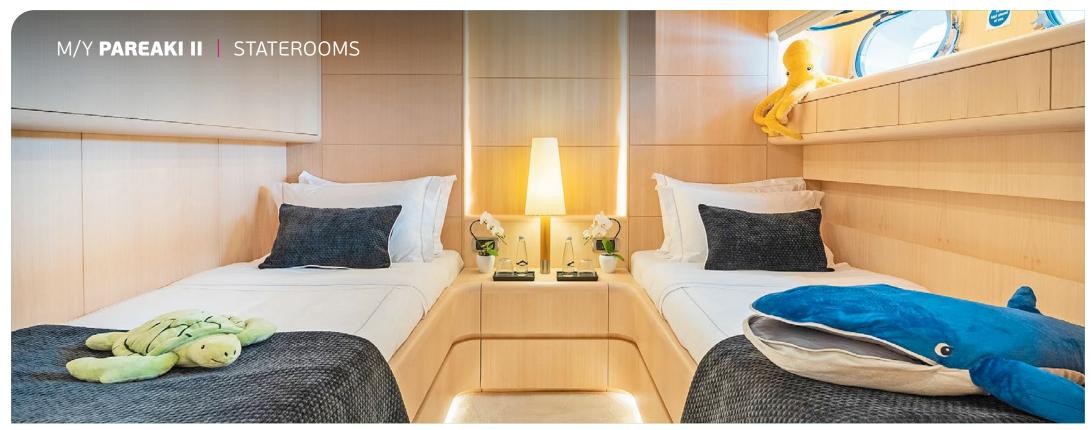

Maximum speed: **29**knots

**Accommodation**: 12 guests in 1 Master, 2 VIPs, 2 Twin & 1 Single bed cabin with a pullman berth, all fully air-conditioned with en-suite facilities

**Crew consisting of 8**: Captain, Engineer, Chef, Bosun, 2x Deckhand, Chief Stewardess & Stewardess in separate compartments