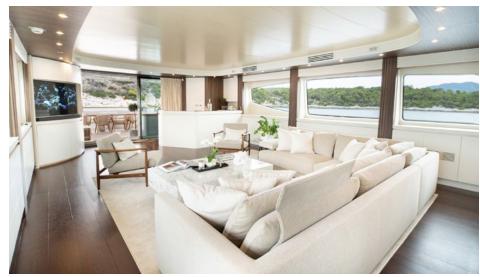

Enter the luxurious world of Pareaki II, a 39,08m motor yacht refitted in 2023 accommodating up to 12 privileged guests in 6 luxurious cabins. Indulge in unique accommodation, delectable alfresco dining experiences on deck, bask in the warm embrace of the sun while relaxing in the jacuzzi. Inside, get ready to be captivated by the contemporary interior adorned with panoramic windows & plush furnishings.