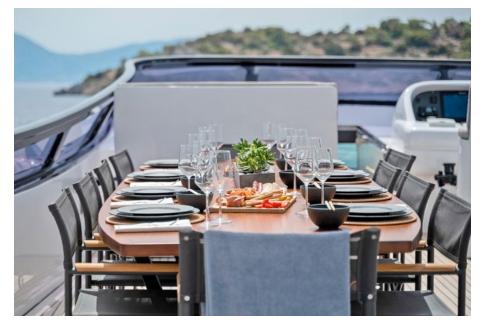

Enter the luxurious world of Pareaki II, a 39,08m motor yacht refitted in 2023 accommodating up to 12 privileged guests in 6 luxurious cabins. Indulge in unique accommodation, delectable alfresco dining experiences on deck, bask in the warm embrace of the sun while relaxing in the jacuzzi. Inside, get ready to be captivated by the contemporary interior adorned with panoramic windows & plush furnishings.

## KEY FEATURES

BRAND NEW STABILIZERS UNDERWAY & ZERO SPEED / DECK JACUZZI / REFITTED IN 2023 / EXTENDED SWIM PLATFORM / ARRAY OF WATER TOYS , UPPER DECK WITH FULL SHADING OPTION FOR MAXIMUM COMFORT WHILE CRUISING AND AT ANCHOR