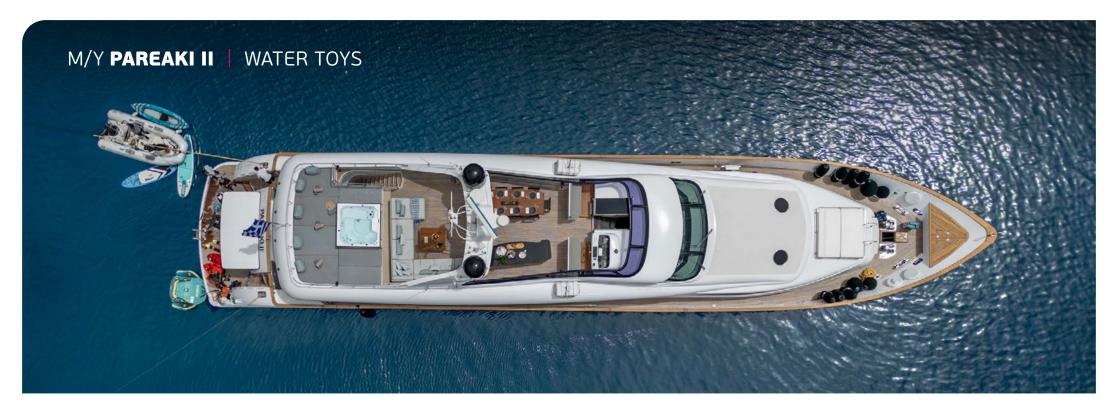

**Tender & Toys**: Zodiac RIB YL470 DL 4,70m with Mercury 100hp, Jet ski 2 seated spark Sea Doo,

1x set kid's water skis, 1x set adult's water skis, Jobe hotseat (1 seater), Jobe chaser

towable (3 seater), 2x Stand up paddleboards, 2x Sea Bob, efoil Fliteboard

Pro Carbon Gold, Awake Jetboard, Dive mask, Extended Inflatable swimming platform, Electric scooter