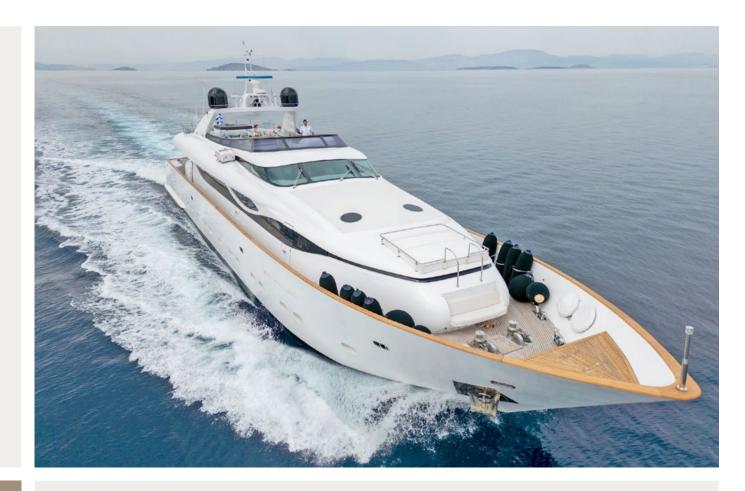

Enter the luxurious world of Pareaki II, a 39,08m motor yacht refitted in 2023 accommodating up to 12 privileged guests in 6 luxurious cabins. Indulge in unique accommodation, delectable alfresco dining experiences on deck, bask in the warm embrace of the sun while relaxing in the jacuzzi. Inside, get ready to be captivated by the contemporary interior adorned with panoramic windows & plush furnishings.

## KEY FEATURES

BRAND NEW STABILIZERS UNDERWAY & ZERO SPEED / DECK JACUZZI / REFITTED IN 2023 / EXTENDED SWIM PLATFORM / ARRAY OF WATER TOYS , UPPER DECK WITH FULL SHADING OPTION FOR MAXIMUM COMFORT WHILE CRUISING AND AT ANCHOR

## M/Y PAREAKI II | SPECIFICATIONS

 L.O.A:
 39,08m
 126,10ft

 Beam:
 7,60m
 24,70ft

 Draft:
 2,68m
 4,80ft

 Main Engines:
 2x 3700hp MTU

Generators: 2x 3700 lp MTd
45Kw & 50Kw Onan

Eco speed: **16**knots - **500**lt/h Cruising speed: **21**knots - **900**lt/h