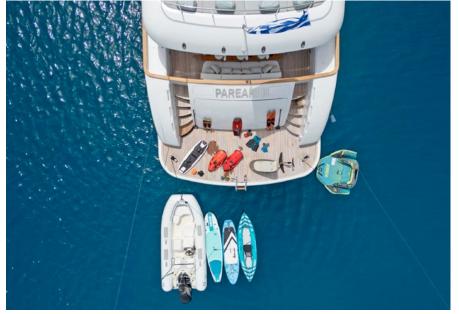

**Tender & Toys**: Zodiac RIB YL470 DL 4,70m with Mercury 100hp, Jet ski 2 seated spark Sea Doo,

1x set kid's water skis, 1x set adult's water skis, Jobe hotseat (1 seater), Jobe chaser

towable (3 seater), 2x Stand up paddleboards, 2x Sea Bob, efoil Fliteboard

Pro Carbon Gold, Awake Jetboard, Dive mask, Extended Inflatable swimming platform, Electric scooter