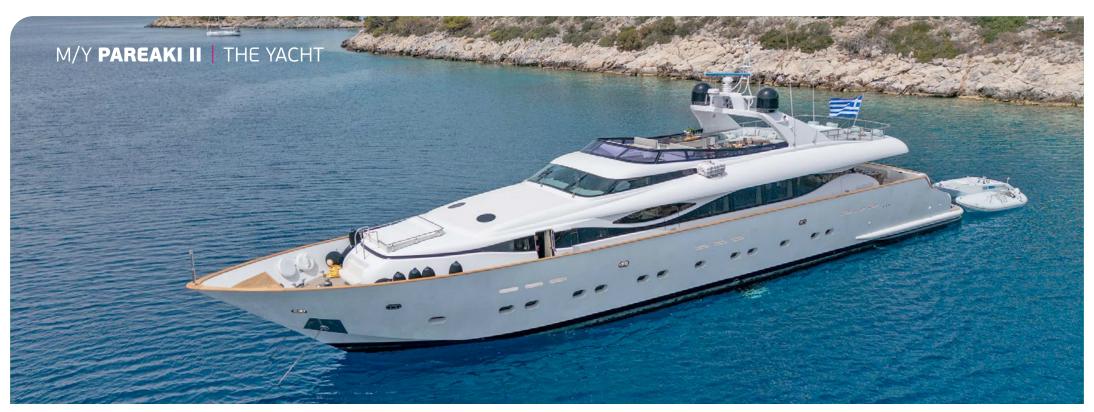

Enter the luxurious world of Pareaki II, a 39,08m motor yacht refitted in 2023 accommodating up to 12 privileged guests in 6 luxurious cabins. Indulge in unique accommodation, delectable alfresco dining experiences on deck, bask in the warm embrace of the sun while relaxing in the jacuzzi. Inside, get ready to be captivated by the contemporary interior adorned with panoramic windows & plush furnishings.

## M/Y PAREAKI II | SPECIFICATIONS

 L.O.A:
 39,08m
 126,10ft

 Beam:
 7,60m
 24,70ft

 Draft:
 2,68m
 4,80ft

 Main Engines:
 2x 3700hp MTU

Generators: 2x 3700 lp MTd
45Kw & 50Kw Onan

Eco speed: **16**knots - **500**lt/h Cruising speed: **21**knots - **900**lt/h