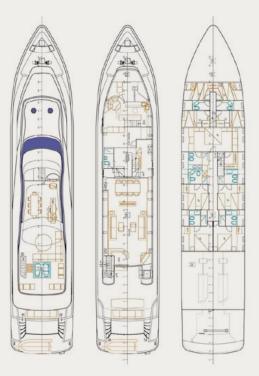

Maximum speed: **29**knots

**Accommodation**: 12 guests in 1 Master, 2 VIPs, 2 Twin & 1 Single bed cabin with a pullman berth, all fully air-conditioned with en-suite facilities

**Crew consisting of 8**: Captain, Engineer, Chef, Bosun, 2x Deckhand, Chief Stewardess & Stewardess in separate compartments