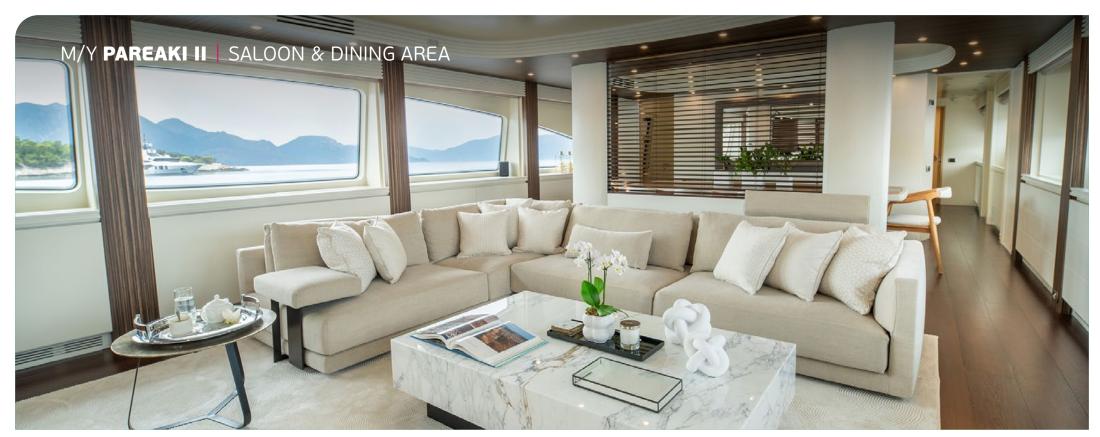

Enter the luxurious world of Pareaki II, a 39,08m motor yacht refitted in 2023 accommodating up to 12 privileged guests in 6 luxurious cabins. Indulge in unique accommodation, delectable alfresco dining experiences on deck, bask in the warm embrace of the sun while relaxing in the jacuzzi. Inside, get ready to be captivated by the contemporary interior adorned with panoramic windows & plush furnishings.