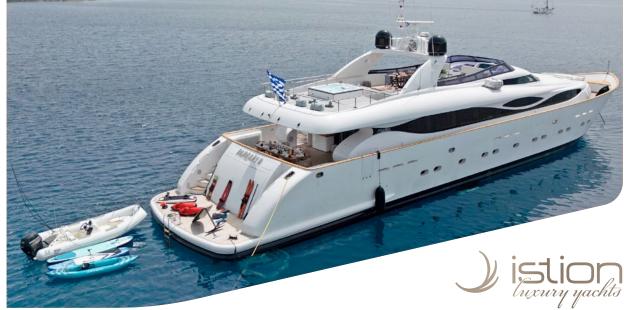

Enter the luxurious world of Pareaki II, a 39,08m motor yacht refitted in 2023 accommodating up to 12 privileged guests in 6 luxurious cabins. Indulge in unique accommodation, delectable alfresco dining experiences on deck, bask in the warm embrace of the sun while relaxing in the jacuzzi. Inside, get ready to be captivated by the contemporary interior adorned with panoramic windows & plush furnishings.

## KEY FEATURES

BRAND NEW STABILIZERS UNDERWAY & ZERO SPEED / DECK JACUZZI / REFITTED IN 2023 / EXTENDED SWIM PLATFORM / ARRAY OF WATER TOYS , UPPER DECK WITH FULL SHADING OPTION FOR MAXIMUM COMFORT WHILE CRUISING AND AT ANCHOR