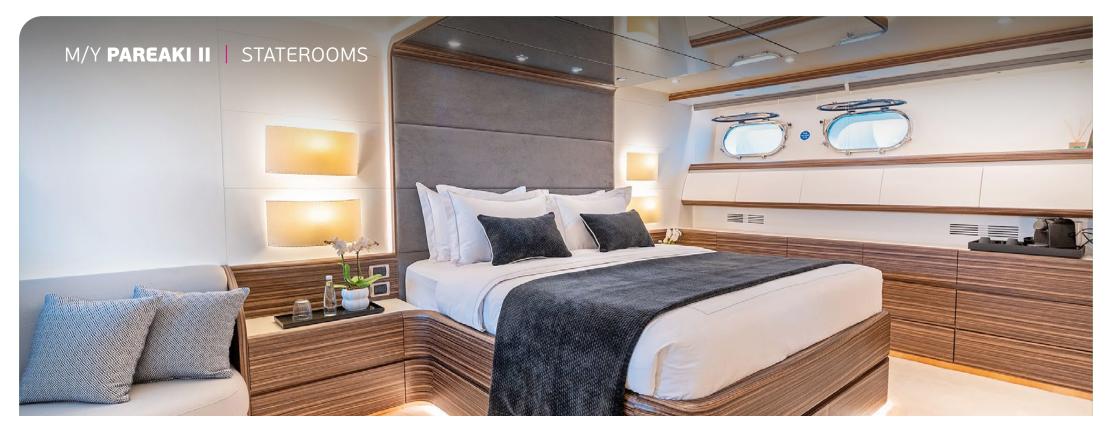

Enter the luxurious world of Pareaki II, a 39,08m motor yacht refitted in 2023 accommodating up to 12 privileged guests in 6 luxurious cabins. Indulge in unique accommodation, delectable alfresco dining experiences on deck, bask in the warm embrace of the sun while relaxing in the jacuzzi. Inside, get ready to be captivated by the contemporary interior adorned with panoramic windows & plush furnishings.

Maximum speed: **29**knots

**Accommodation**: 12 guests in 1 Master, 2 VIPs, 2 Twin & 1 Single bed cabin with a pullman berth, all fully air-conditioned with en-suite facilities

**Crew consisting of 8**: Captain, Engineer, Chef, Bosun, 2x Deckhand, Chief Stewardess & Stewardess in separate compartments