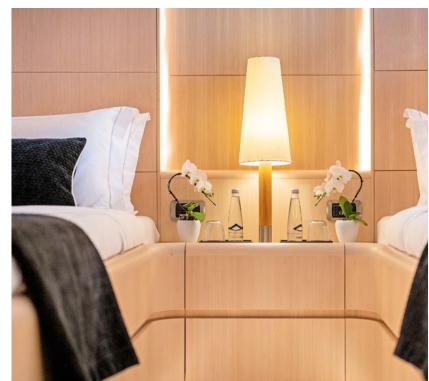

Maximum speed: **29**knots

**Accommodation**: 12 guests in 1 Master, 2 VIPs, 2 Twin & 1 Single bed cabin with a pullman berth, all fully air-conditioned with en-suite facilities

**Crew consisting of 8**: Captain, Engineer, Chef, Bosun, 2x Deckhand, Chief Stewardess & Stewardess in separate compartments

**General Amenities**: 5x TV's 32' Guest Cabins & Tv 55' in the Main deck, Salon Stereo Surround Sound System, 5 stages HEOS App, Office TV 32, Jacuzzi at Fly Bridge, Upper deck with full shading option, BBQ