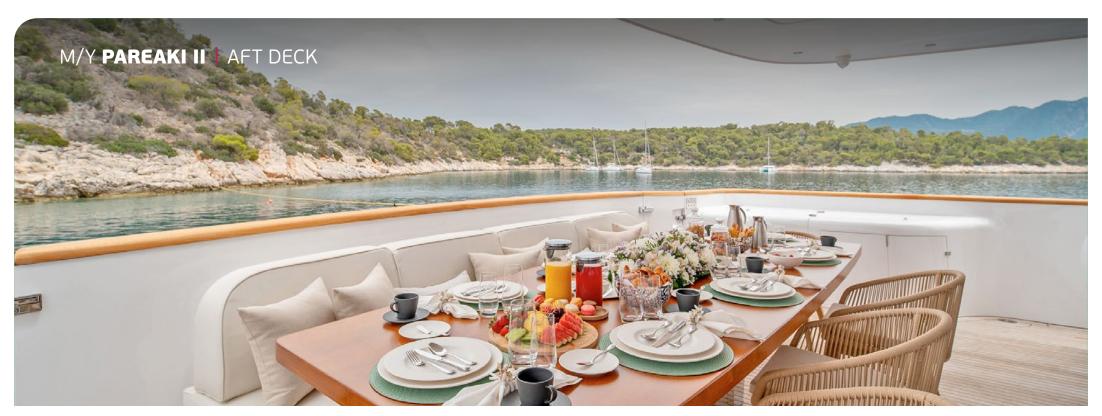

Enter the luxurious world of Pareaki II, a 39,08m motor yacht refitted in 2023 accommodating up to 12 privileged guests in 6 luxurious cabins. Indulge in unique accommodation, delectable alfresco dining experiences on deck, bask in the warm embrace of the sun while relaxing in the jacuzzi. Inside, get ready to be captivated by the contemporary interior adorned with panoramic windows & plush furnishings.

**General Amenities**: 5x TV's 32' Guest Cabins & Tv 55' in the Main deck, Salon Stereo Surround Sound System, 5 stages HEOS App, Office TV 32, Jacuzzi at Fly Bridge, Upper deck with full shading option, BBQ