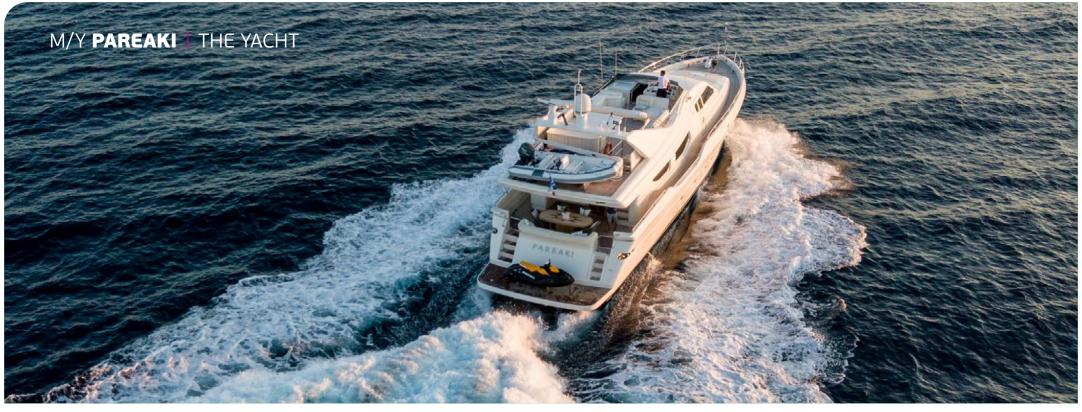

## MOTOR YACHT PAREAKI

## **POSILLIPO 80**

Pareaki is a crewed 24 metres Posillipo luxury yacht, freshly refitted in 2019 to provide a beautiful interior and exterior finish. She accommodates comfortably ten guests in her four elegant and spacious cabins all with en-suite facilities. With a cruising speed of 24 knots Pareaki is the perfect yacht for charter throughout the wonderful Greek Islands! Her professional crew of four ensure guests have a relaxed time on board while enjoying the stunning beauty of Greek islands.