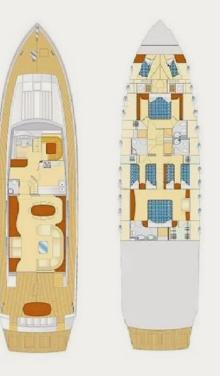

## **POSILLIPO 80**

Pareaki is a crewed 24 metres Posillipo luxury yacht, freshly refitted in 2019 to provide a beautiful interior and exterior finish. She accommodates comfortably ten guests in her four elegant and spacious cabins all with en-suite facilities. With a cruising speed of 24 knots Pareaki is the perfect yacht for charter throughout the wonderful Greek Islands! Her professional crew of four ensure guests have a relaxed time on board while enjoying the stunning beauty of Greek islands.

## M/Y PAREAKI | SPECIFICATIONS

Accommodation: 10 guests in 1 Master, 1 VIP and 2 Twin cabins both convertible to double, all with en-suite facilities Crew consisting of 4: In separate compartments

**General Amenities**: TV/DVD saloon, Generator, Water maker, Onboard Wi-Fi internet access, Full A/C, Books, Board Games, Satellite TV, Ice maker

**Tender & Toys**: Tender with an 40hp ob, Ringo, Jet Ski, Water Ski, Seabob, SUP, 2x Canoe, Wakeboard, Water Ski for Children, Snorkelling equipment, 2x Electric scooters

| Builder/Type:     | Possilipo 80           |
|-------------------|------------------------|
| Built/Refit:      | 2003 / 2019            |
| L.O.A:            | 23,90m 80,00ft         |
| Beam:             | 6,32m 20,00ft          |
| Draft:            | 2,70m 8,00ft           |
| Main Engines:     | 2x <b>1799</b> hp MTU  |
| Generators:       | 2x <b>27</b> Kw Kohler |
| Cruising speed:   | 25knots                |
| Maximum speed:    | 30knots                |
| Fuel Consumption: | 500lt/hr               |