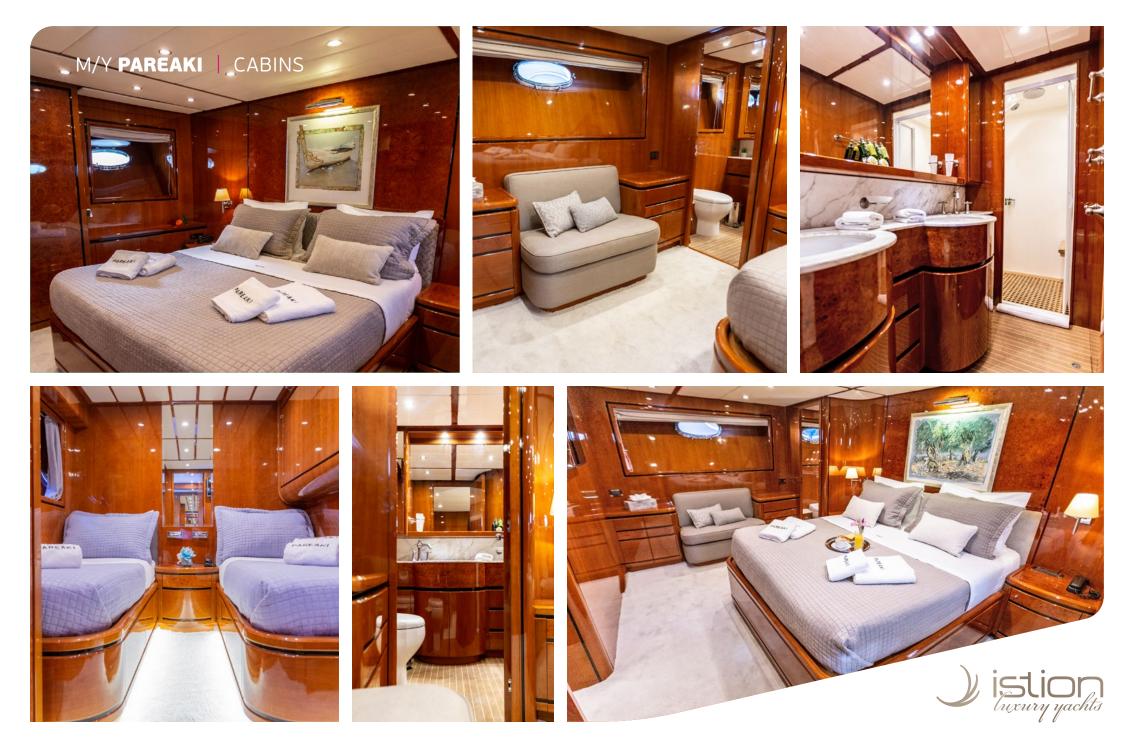

## **POSILLIPO 80**

Pareaki is a crewed 24 metres Posillipo luxury yacht, freshly refitted in 2019 to provide a beautiful interior and exterior finish. She accommodates comfortably ten guests in her four elegant and spacious cabins all with en-suite facilities. With a cruising speed of 24 knots Pareaki is the perfect yacht for charter throughout the wonderful Greek Islands! Her professional crew of four ensure guests have a relaxed time on board while enjoying the stunning beauty of Greek islands.

## M/Y PAREAKI | SPECIFICATIONS

Accommodation: 10 guests in 1 Master, 1 VIP and 2 Twin cabins both convertible to double, all with en-suite facilities Crew consisting of 4: In separate compartments

**General Amenities**: TV/DVD saloon, Generator, Water maker, Onboard Wi-Fi internet access, Full A/C, Books, Board Games, Satellite TV, Ice maker