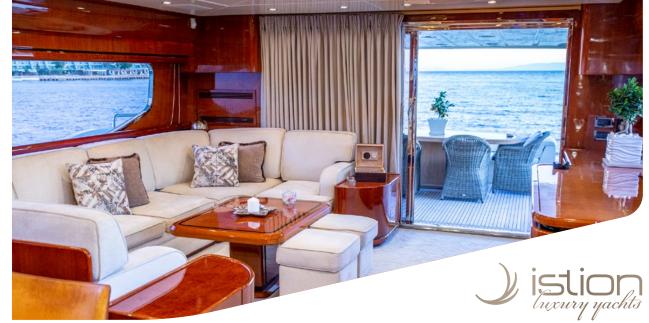

## **POSILLIPO 80**

Pareaki is a crewed 24 metres Posillipo luxury yacht, freshly refitted in 2019 to provide a beautiful interior and exterior finish. She accommodates comfortably ten guests in her four elegant and spacious cabins all with en-suite facilities. With a cruising speed of 24 knots Pareaki is the perfect yacht for charter throughout the wonderful Greek Islands! Her professional crew of four ensure guests have a relaxed time on board while enjoying the stunning beauty of Greek islands.

## M/Y PAREAKI | SPECIFICATIONS

Accommodation: 10 guests in 1 Master, 1 VIP and 2 Twin cabins both convertible to double, all with en-suite facilities Crew consisting of 4: In separate compartments

**General Amenities**: TV/DVD saloon, Generator, Water maker, Onboard Wi-Fi internet access, Full A/C, Books, Board Games, Satellite TV, Ice maker