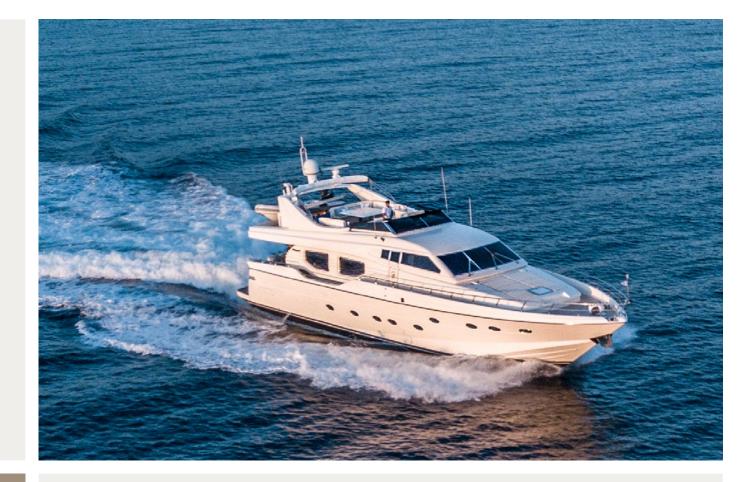

## MOTOR YACHT PAREAKI

## **POSILLIPO 80**

Pareaki is a crewed 24 metres Posillipo luxury yacht, freshly refitted in 2019 to provide a beautiful interior and exterior finish. She accommodates comfortably ten guests in her four elegant and spacious cabins all with en-suite facilities. With a cruising speed of 24 knots Pareaki is the perfect yacht for charter throughout the wonderful Greek Islands! Her professional crew of four ensure guests have a relaxed time on board while enjoying the stunning beauty of Greek islands.