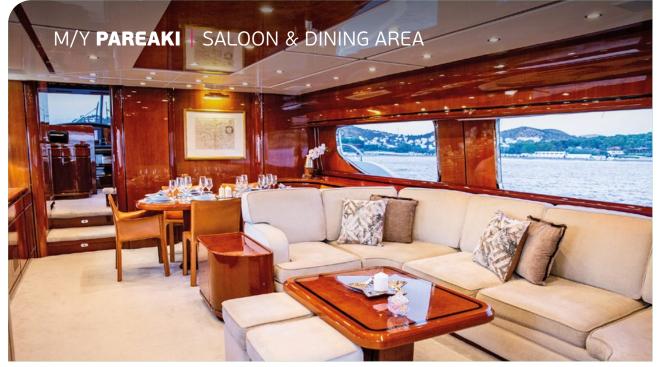

## **POSILLIPO 80**

Pareaki is a crewed 24 metres Posillipo luxury yacht, freshly refitted in 2019 to provide a beautiful interior and exterior finish. She accommodates comfortably ten guests in her four elegant and spacious cabins all with en-suite facilities. With a cruising speed of 24 knots Pareaki is the perfect yacht for charter throughout the wonderful Greek Islands! Her professional crew of four ensure guests have a relaxed time on board while enjoying the stunning beauty of Greek islands.

## M/Y PAREAKI | SPECIFICATIONS

Accommodation: 10 guests in 1 Master, 1 VIP and 2 Twin cabins both convertible to double, all with en-suite facilities Crew consisting of 4: In separate compartments

**General Amenities**: TV/DVD saloon, Generator, Water maker, Onboard Wi-Fi internet access, Full A/C, Books, Board Games, Satellite TV, Ice maker