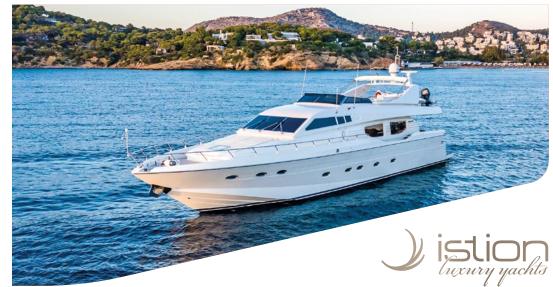

## MOTOR YACHT PAREAKI

## **POSILLIPO 80**

Pareaki is a crewed 24 metres Posillipo luxury yacht, freshly refitted in 2019 to provide a beautiful interior and exterior finish. She accommodates comfortably ten guests in her four elegant and spacious cabins all with en-suite facilities. With a cruising speed of 24 knots Pareaki is the perfect yacht for charter throughout the wonderful Greek Islands! Her professional crew of four ensure guests have a relaxed time on board while enjoying the stunning beauty of Greek islands.