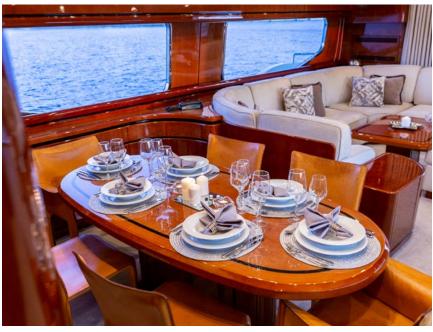

## **POSILLIPO 80**

Pareaki is a crewed 24 metres Posillipo luxury yacht, freshly refitted in 2019 to provide a beautiful interior and exterior finish. She accommodates comfortably ten guests in her four elegant and spacious cabins all with en-suite facilities. With a cruising speed of 24 knots Pareaki is the perfect yacht for charter throughout the wonderful Greek Islands! Her professional crew of four ensure guests have a relaxed time on board while enjoying the stunning beauty of Greek islands.

## M/Y PAREAKI | SPECIFICATIONS

Accommodation: 10 guests in 1 Master, 1 VIP and 2 Twin cabins both convertible to double, all with en-suite facilities Crew consisting of 4: In separate compartments

**General Amenities**: TV/DVD saloon, Generator, Water maker, Onboard Wi-Fi internet access, Full A/C, Books, Board Games, Satellite TV, Ice maker