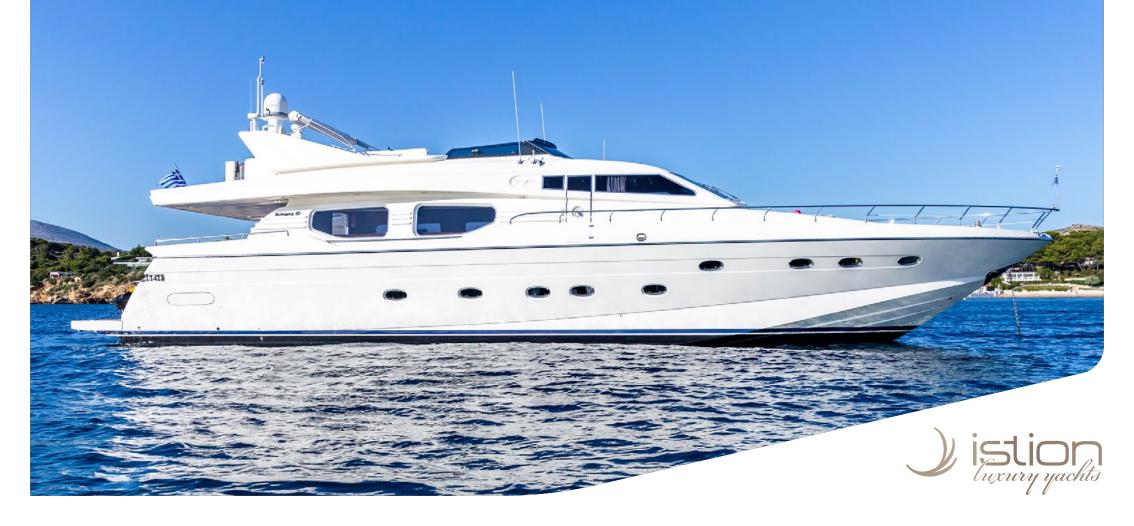

## MOTOR YACHT PAREAKI

## **POSILLIPO 80**

Pareaki is a crewed 24 metres Posillipo luxury yacht, freshly refitted in 2019 to provide a beautiful interior and exterior finish. She accommodates comfortably ten guests in her four elegant and spacious cabins all with en-suite facilities. With a cruising speed of 24 knots Pareaki is the perfect yacht for charter throughout the wonderful Greek Islands! Her professional crew of four ensure guests have a relaxed time on board while enjoying the stunning beauty of Greek islands.