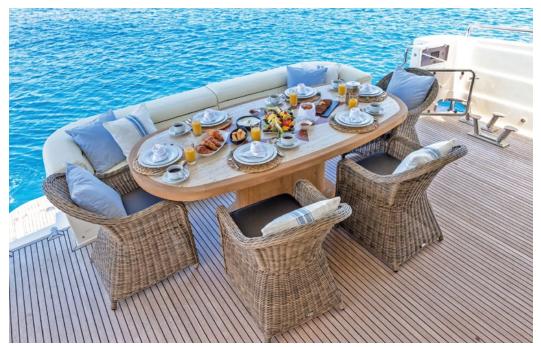

## M/Y PAREAKI | SPECIFICATIONS

Accommodation: 10 guests in 1 Master, 1 VIP and 2 Twin cabins both convertible to double, all with en-suite facilities Crew consisting of 4: In separate compartments

**General Amenities**: TV/DVD saloon, Generator, Water maker, Onboard Wi-Fi internet access, Full A/C, Books, Board Games, Satellite TV, Ice maker