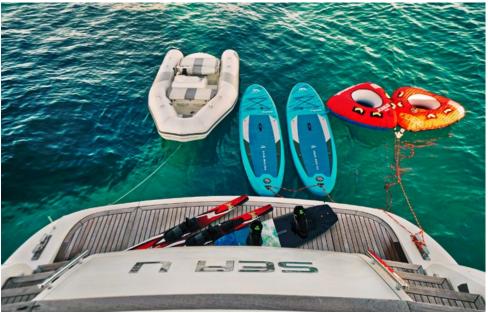

**Tender & Toys**: Zodiac 350 JET with 100hp, 2x SUP, Seabob F5, Water ski, 2x Tubes, Wakeboard