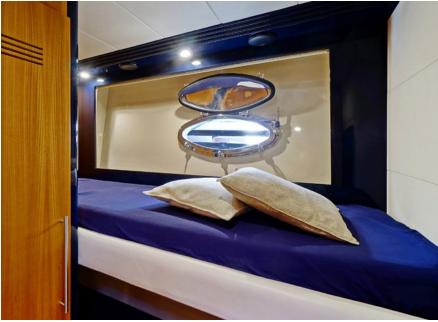

**Accommodation**: 6 Guests in 1 Master cabin with double bed and 1 sofa (can sleep a child) with en-suite facilities, 1 VIP with double bed and en-suite facilities & 1 Twin with bunk beds and shared bathroom