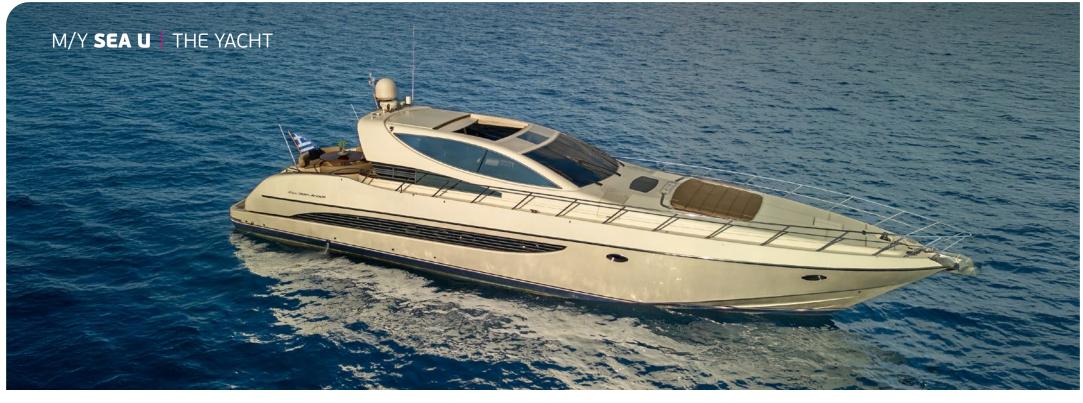

## MOTOR YACHT SEA U

RIVA 72

An elegant yacht that Riva describes as a "cabriolet sports cruiser". She features a retractable sunroof on her main deck salon, flooding the interior with sunlight and at her lower deck there is a large semi-transparent skylight, also allowing natural light to enter. The most important part of the boat - the aft deck, is right next to the meticulously composed main saloon. The main saloon is a friendly space with comfortable seating & entertainment areas and enables a number of media entertainment options. She the ideal option for weekend getaways and romantic cruises.

## M/Y **SEA U** | SPECIFICATIONS

| Builder/Type:     | Riva 72        |
|-------------------|----------------|
| Built/Refit:      | 2001 / 2021    |
| L.O.A:            | 22,00m 72,20ft |
| Beam:             | 5,40m 17,90ft  |
| Draft:            | 1,50m 4,11ft   |
| Main Engines:     | 2x 1300hp MAN  |
| Generators:       | 17,5 & 8 Kw    |
| Cruising speed:   | 25knots        |
| Maximum speed:    | 32knots        |
| Fuel Consumption: | 350lt/h        |