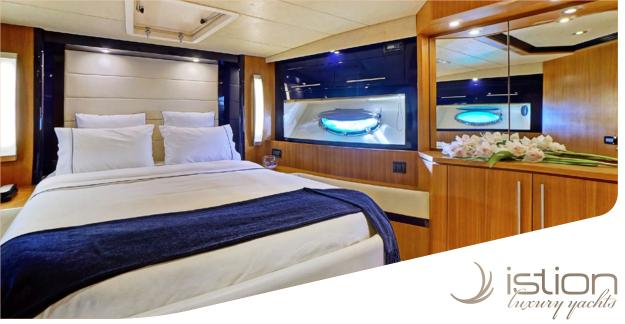

**Accommodation**: 6 Guests in 1 Master cabin with double bed and 1 sofa (can sleep a child) with en-suite facilities, 1 VIP with double bed and en-suite facilities & 1 Twin with bunk beds and shared bathroom