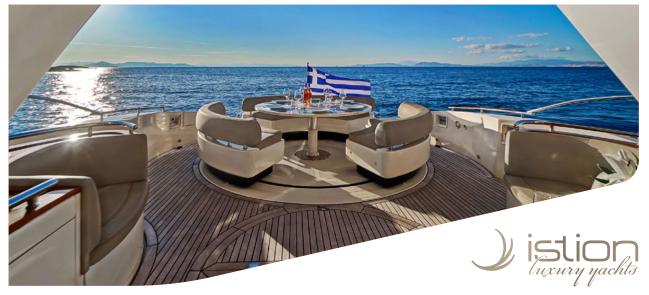

## MOTOR YACHT SEA U

RIVA 72

An elegant yacht that Riva describes as a "cabriolet sports cruiser". She features a retractable sunroof on her main deck salon, flooding the interior with sunlight and at her lower deck there is a large semi-transparent skylight, also allowing natural light to enter. The most important part of the boat - the aft deck, is right next to the meticulously composed main saloon. The main saloon is a friendly space with comfortable seating & entertainment areas and enables a number of media entertainment options. She the ideal option for weekend getaways and romantic cruises.

## KEY FEATURES

PRISTINE CONDITION FOLLOWING EXTENSIVE RECENT REFIT / PANORAMIC VIEWS FROM THE SLIDING HARD TOP / DINING TABLE FOR 10 AT AFT DECK CAN BE CONVERTED TO A HUGE SUNPAD / WIDE SELECTION OF TOYS FOR HER SIZE INCLUDING A SEABOB AND HIGH PERFORMANCE TENDER