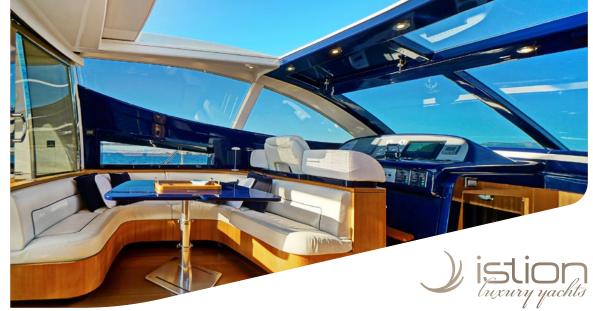

## MOTOR YACHT SEA U

RIVA 72

An elegant yacht that Riva describes as a "cabriolet sports cruiser". She features a retractable sunroof on her main deck salon, flooding the interior with sunlight and at her lower deck there is a large semi-transparent skylight, also allowing natural light to enter. The most important part of the boat - the aft deck, is right next to the meticulously composed main saloon. The main saloon is a friendly space with comfortable seating & entertainment areas and enables a number of media entertainment options. She the ideal option for weekend getaways and romantic cruises.