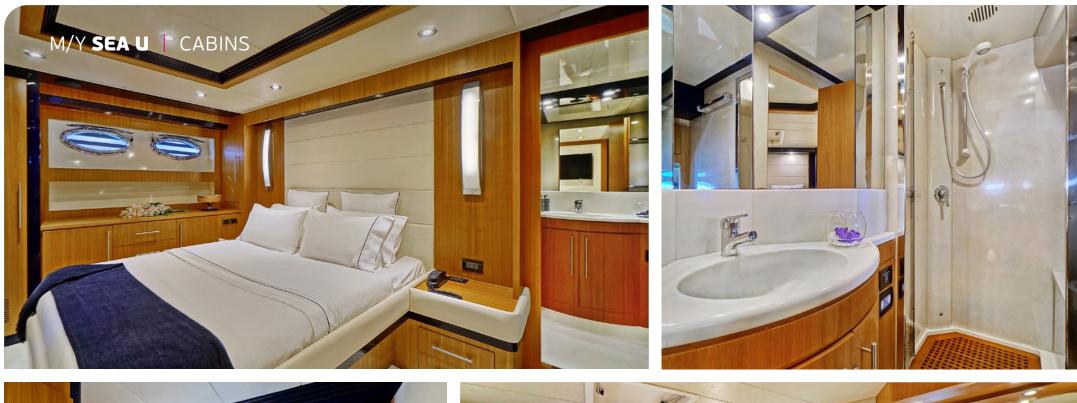

**Accommodation**: 6 Guests in 1 Master cabin with double bed and 1 sofa (can sleep a child) with en-suite facilities, 1 VIP with double bed and en-suite facilities & 1 Twin with bunk beds and shared bathroom

Crew consisting of 2: Captain, Cook/Hostess in separate compartments

**General Amenities**: Three zone music air play system, Bose surround system, Sonos system in all cabins, Two indoor salons, Safe in 2 cabins, BBQ on flybridge