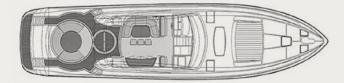

**Accommodation**: 6 Guests in 1 Master cabin with double bed and 1 sofa (can sleep a child) with en-suite facilities, 1 VIP with double bed and en-suite facilities & 1 Twin with bunk beds and shared bathroom

Crew consisting of 2: Captain, Cook/Hostess in separate compartments

**General Amenities**: Three zone music air play system, Bose surround system, Sonos system in all cabins, Two indoor salons, Safe in 2 cabins, BBQ on flybridge