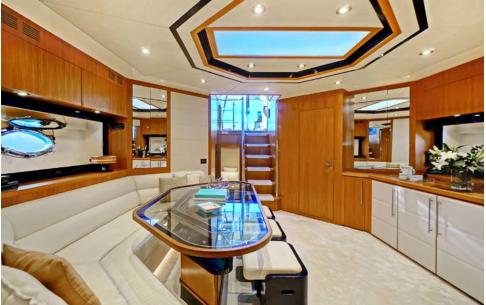

## MOTOR YACHT SEA U

RIVA 72

An elegant yacht that Riva describes as a "cabriolet sports cruiser". She features a retractable sunroof on her main deck salon, flooding the interior with sunlight and at her lower deck there is a large semi-transparent skylight, also allowing natural light to enter. The most important part of the boat - the aft deck, is right next to the meticulously composed main saloon. The main saloon is a friendly space with comfortable seating & entertainment areas and enables a number of media entertainment options. She the ideal option for weekend getaways and romantic cruises.

## KEY FEATURES

PRISTINE CONDITION FOLLOWING EXTENSIVE RECENT REFIT / PANORAMIC VIEWS FROM THE SLIDING HARD TOP / DINING TABLE FOR 10 AT AFT DECK CAN BE CONVERTED TO A HUGE SUNPAD / WIDE SELECTION OF TOYS FOR HER SIZE INCLUDING A SEABOB AND HIGH PERFORMANCE TENDER