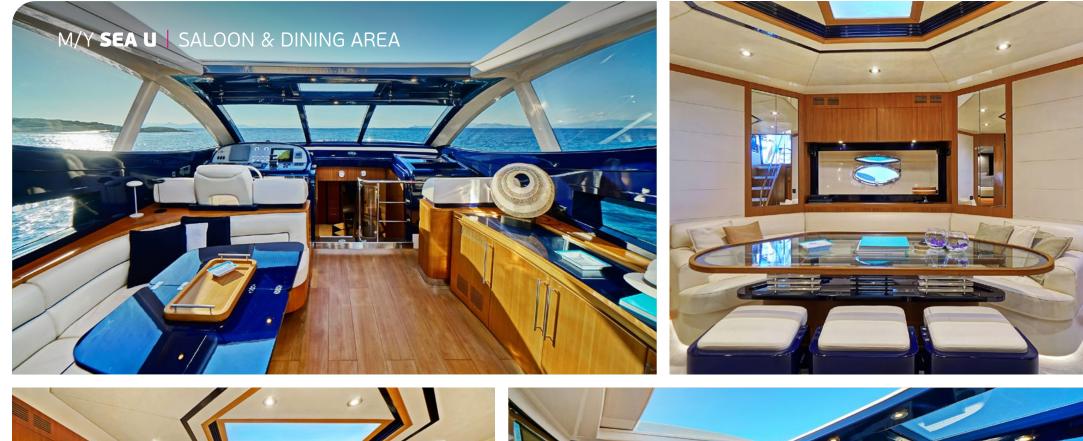

## MOTOR YACHT SEA U

RIVA 72

An elegant yacht that Riva describes as a "cabriolet sports cruiser". She features a retractable sunroof on her main deck salon, flooding the interior with sunlight and at her lower deck there is a large semi-transparent skylight, also allowing natural light to enter. The most important part of the boat - the aft deck, is right next to the meticulously composed main saloon. The main saloon is a friendly space with comfortable seating & entertainment areas and enables a number of media entertainment options. She the ideal option for weekend getaways and romantic cruises.

## KEY FEATURES

PRISTINE CONDITION FOLLOWING EXTENSIVE RECENT REFIT / PANORAMIC VIEWS FROM THE SLIDING HARD TOP / DINING TABLE FOR 10 AT AFT DECK CAN BE CONVERTED TO A HUGE SUNPAD / WIDE SELECTION OF TOYS FOR HER SIZE INCLUDING A SEABOB AND HIGH PERFORMANCE TENDER