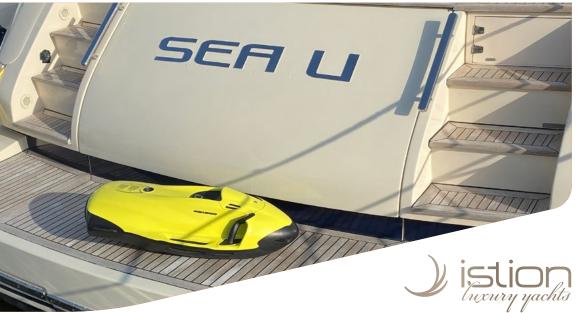

## KEY FEATURES

PRISTINE CONDITION FOLLOWING EXTENSIVE RECENT REFIT / PANORAMIC VIEWS FROM THE SLIDING HARD TOP / DINING TABLE FOR 10 AT AFT DECK CAN BE CONVERTED TO A HUGE SUNPAD / WIDE SELECTION OF TOYS FOR HER SIZE INCLUDING A SEABOB AND HIGH PERFORMANCE TENDER

**Tender & Toys**: Zodiac 350 JET with 100hp, 2x SUP, Seabob F5, Water ski, 2x Tubes, Wakeboard