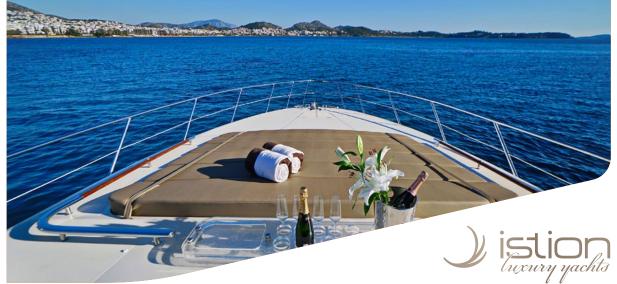

## MOTOR YACHT SEA U

RIVA 72

An elegant yacht that Riva describes as a "cabriolet sports cruiser". She features a retractable sunroof on her main deck salon, flooding the interior with sunlight and at her lower deck there is a large semi-transparent skylight, also allowing natural light to enter. The most important part of the boat - the aft deck, is right next to the meticulously composed main saloon. The main saloon is a friendly space with comfortable seating & entertainment areas and enables a number of media entertainment options. She the ideal option for weekend getaways and romantic cruises.

## KEY FEATURES

PRISTINE CONDITION FOLLOWING EXTENSIVE RECENT REFIT / PANORAMIC VIEWS FROM THE SLIDING HARD TOP / DINING TABLE FOR 10 AT AFT DECK CAN BE CONVERTED TO A HUGE SUNPAD / WIDE SELECTION OF TOYS FOR HER SIZE INCLUDING A SEABOB AND HIGH PERFORMANCE TENDER