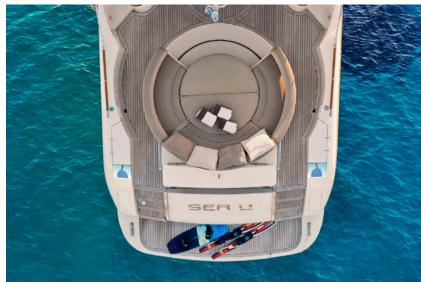

**Tender & Toys**: Zodiac 350 JET with 100hp, 2x SUP, Seabob F5, Water ski, 2x Tubes, Wakeboard