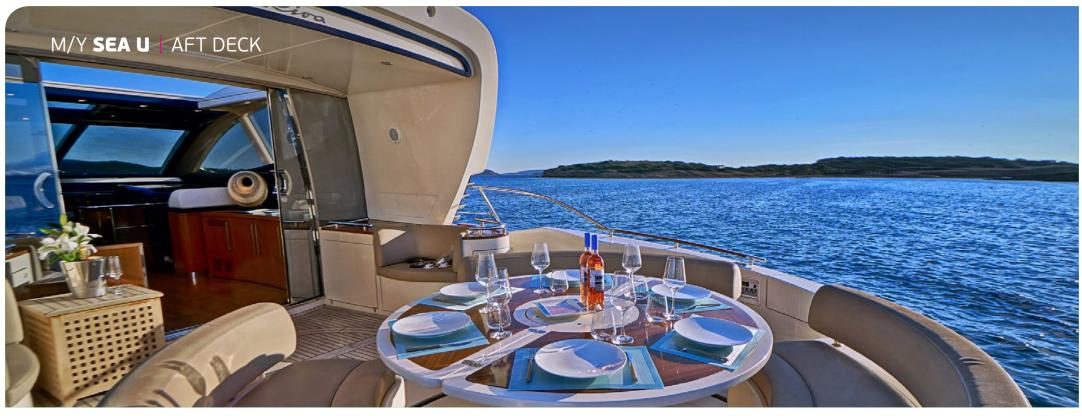

## MOTOR YACHT SEA U

RIVA 72

An elegant yacht that Riva describes as a "cabriolet sports cruiser". She features a retractable sunroof on her main deck salon, flooding the interior with sunlight and at her lower deck there is a large semi-transparent skylight, also allowing natural light to enter. The most important part of the boat - the aft deck, is right next to the meticulously composed main saloon. The main saloon is a friendly space with comfortable seating & entertainment areas and enables a number of media entertainment options. She the ideal option for weekend getaways and romantic cruises.

## KEY FEATURES

PRISTINE CONDITION FOLLOWING EXTENSIVE RECENT REFIT / PANORAMIC VIEWS FROM THE SLIDING HARD TOP / DINING TABLE FOR 10 AT AFT DECK CAN BE CONVERTED TO A HUGE SUNPAD / WIDE SELECTION OF TOYS FOR HER SIZE INCLUDING A SEABOB AND HIGH PERFORMANCE TENDER