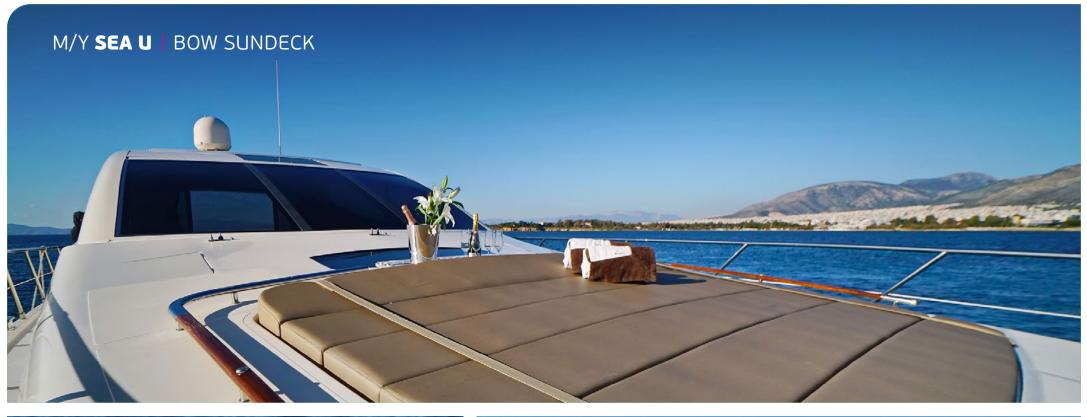

## MOTOR YACHT SEA U

RIVA 72

An elegant yacht that Riva describes as a "cabriolet sports cruiser". She features a retractable sunroof on her main deck salon, flooding the interior with sunlight and at her lower deck there is a large semi-transparent skylight, also allowing natural light to enter. The most important part of the boat - the aft deck, is right next to the meticulously composed main saloon. The main saloon is a friendly space with comfortable seating & entertainment areas and enables a number of media entertainment options. She the ideal option for weekend getaways and romantic cruises.

## KEY FEATURES

PRISTINE CONDITION FOLLOWING EXTENSIVE RECENT REFIT / PANORAMIC VIEWS FROM THE SLIDING HARD TOP / DINING TABLE FOR 10 AT AFT DECK CAN BE CONVERTED TO A HUGE SUNPAD / WIDE SELECTION OF TOYS FOR HER SIZE INCLUDING A SEABOB AND HIGH PERFORMANCE TENDER