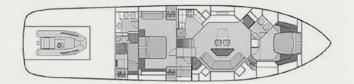

**Accommodation**: 6 Guests in 1 Master cabin with double bed and 1 sofa (can sleep a child) with en-suite facilities, 1 VIP with double bed and en-suite facilities & 1 Twin with bunk beds and shared bathroom

Crew consisting of 2: Captain, Cook/Hostess in separate compartments

**General Amenities**: Three zone music air play system, Bose surround system, Sonos system in all cabins, Two indoor salons, Safe in 2 cabins, BBQ on flybridge