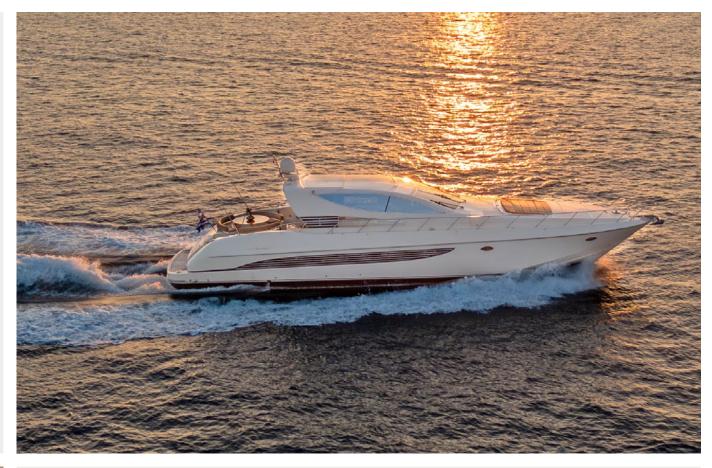

## MOTOR YACHT SEA U

RIVA 72

An elegant yacht that Riva describes as a "cabriolet sports cruiser". She features a retractable sunroof on her main deck salon, flooding the interior with sunlight and at her lower deck there is a large semi-transparent skylight, also allowing natural light to enter. The most important part of the boat - the aft deck, is right next to the meticulously composed main saloon. The main saloon is a friendly space with comfortable seating & entertainment areas and enables a number of media entertainment options. She the ideal option for weekend getaways and romantic cruises.

## KEY FEATURES

PRISTINE CONDITION FOLLOWING EXTENSIVE RECENT REFIT / PANORAMIC VIEWS FROM THE SLIDING HARD TOP / DINING TABLE FOR 10 AT AFT DECK CAN BE CONVERTED TO A HUGE SUNPAD / WIDE SELECTION OF TOYS FOR HER SIZE INCLUDING A SEABOB AND HIGH PERFORMANCE TENDER

## M/Y **SEA U** | SPECIFICATIONS

| Builder/Type:     | Riva 72        |
|-------------------|----------------|
| Built/Refit:      | 2001 / 2021    |
| L.O.A:            | 22,00m 72,20ft |
| Beam:             | 5,40m 17,90ft  |
| Draft:            | 1,50m 4,11ft   |
| Main Engines:     | 2x 1300hp MAN  |
| Generators:       | 17,5 & 8 Kw    |
| Cruising speed:   | 25knots        |
| Maximum speed:    | 32knots        |
| Fuel Consumption: | 350lt/h        |