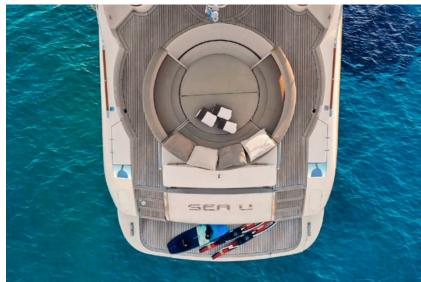

**Tender & Toys**: Zodiac 350 JET with 100hp, 2x SUP, Seabob F5, Water ski, 2x Tubes, Wakeboard.