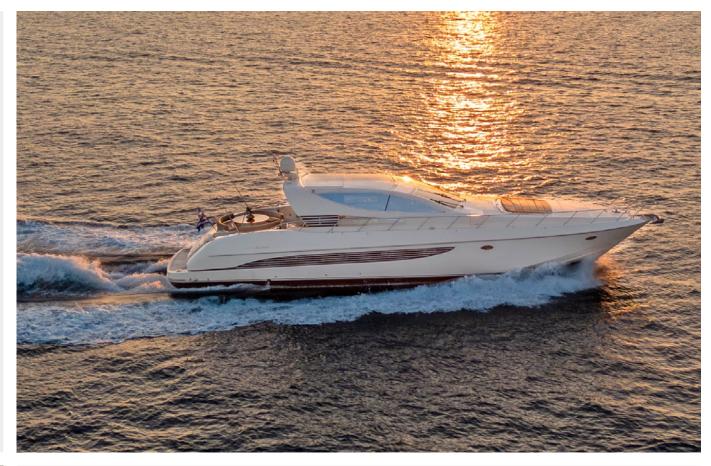

## MOTOR YACHT SEA U

RIVA 72

An elegant yacht that Riva describes as a "cabriolet sports cruiser". She features a retractable sunroof on her main deck salon, flooding the interior with sunlight and at her lower deck there is a large semi-transparent skylight, also allowing natural light to enter. The most important part of the boat - the aft deck, is right next to the meticulously composed main saloon. The main saloon is a friendly space with comfortable seating & entertainment areas and enables a number of media entertainment options. She the ideal option for weekend getaways and romantic cruises.

## KEY FEATURES

PRISTINE CONDITION FOLLOWING EXTENSIVE RECENT REFIT / PANORAMIC VIEWS FROM THE SLIDING HARD TOP / DINING TABLE FOR 10 AT AFT DECK CAN BE CONVERTED TO A HUGE SUNPAD / WIDE SELECTION OF TOYS FOR HER SIZE INCLUDING A SEABOB AND HIGH PERFORMANCE TENDER

## M/Y **SEA U** | SPECIFICATIONS

| Builder/Type:     | Riva 72        |
|-------------------|----------------|
| Built/Refit:      | 2001 / 2021    |
| L.O.A:            | 22,00m 72,20ft |
| Beam:             | 5,40m 17,90ft  |
| Draft:            | 1,50m 4,11ft   |
| Main Engines:     | 2x 1300hp MAN  |
| Generators:       | 17,5 & 8 Kw    |
| Cruising speed:   | 25knots        |
| Maximum speed:    | 32knots        |
| Fuel Consumption: | 350lt/h        |