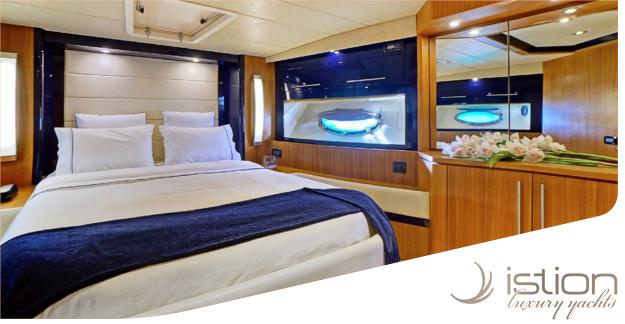

**Accommodation**: 6 Guests in 1 Master cabin with double bed and 1 sofa (can sleep a child) with en-suite facilities, 1 VIP with double bed and en-suite facilities & 1 Twin with bunk beds and shared bathroom.