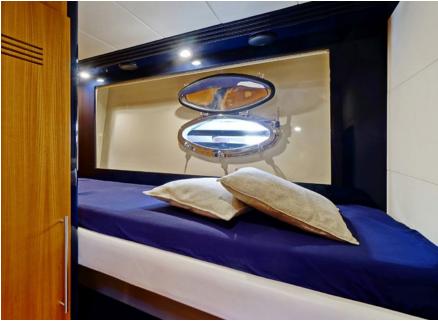

**Accommodation**: 6 Guests in 1 Master cabin with double bed and 1 sofa (can sleep a child) with en-suite facilities, 1 VIP with double bed and en-suite facilities & 1 Twin with bunk beds and shared bathroom.