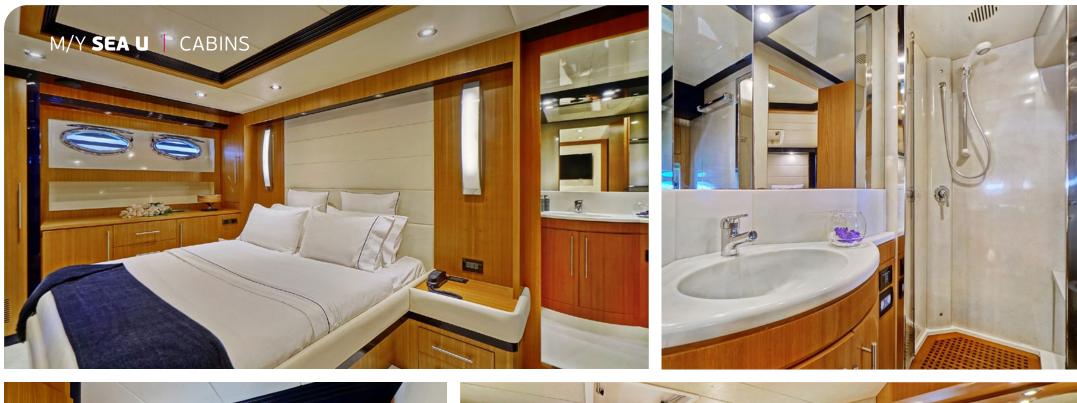

**Accommodation**: 6 Guests in 1 Master cabin with double bed and 1 sofa (can sleep a child) with en-suite facilities, 1 VIP with double bed and en-suite facilities & 1 Twin with bunk beds and shared bathroom.