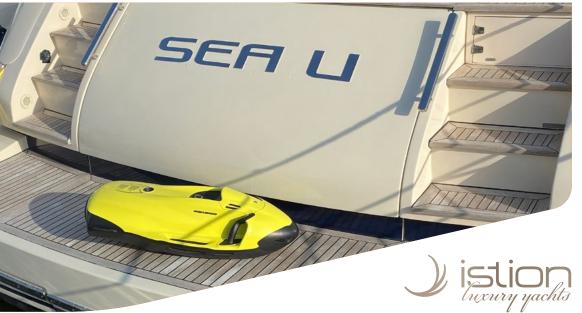

## KEY FEATURES

PRISTINE CONDITION FOLLOWING EXTENSIVE RECENT REFIT / PANORAMIC VIEWS FROM THE SLIDING HARD TOP / DINING TABLE FOR 10 AT AFT DECK CAN BE CONVERTED TO A HUGE SUNPAD / WIDE SELECTION OF TOYS FOR HER SIZE INCLUDING A SEABOB AND HIGH PERFORMANCE TENDER

**Tender & Toys**: Zodiac 350 JET with 100hp, 2x SUP, Seabob F5, Water ski, 2x Tubes, Wakeboard.