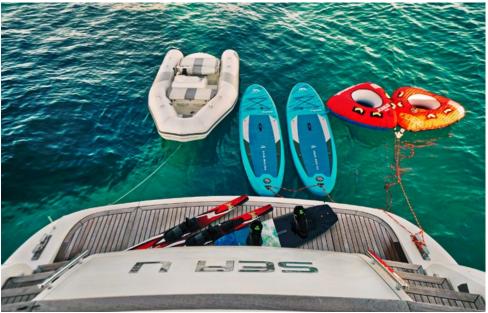

**Tender & Toys**: Zodiac 350 JET with 100hp, 2x SUP, Seabob F5, Water ski, 2x Tubes, Wakeboard.