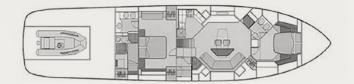

**Accommodation**: 6 Guests in 1 Master cabin with double bed and 1 sofa (can sleep a child) with en-suite facilities, 1 VIP with double bed and en-suite facilities & 1 Twin with bunk beds and shared bathroom.

Crew consisting of 2: Captain, Cook/Hostess in separate compartments.

**General Amenities**: Three zone music air play system, Bose surround system, Sonos system in all cabins, Two indoor salons, Safe in 2 cabins, BBQ.