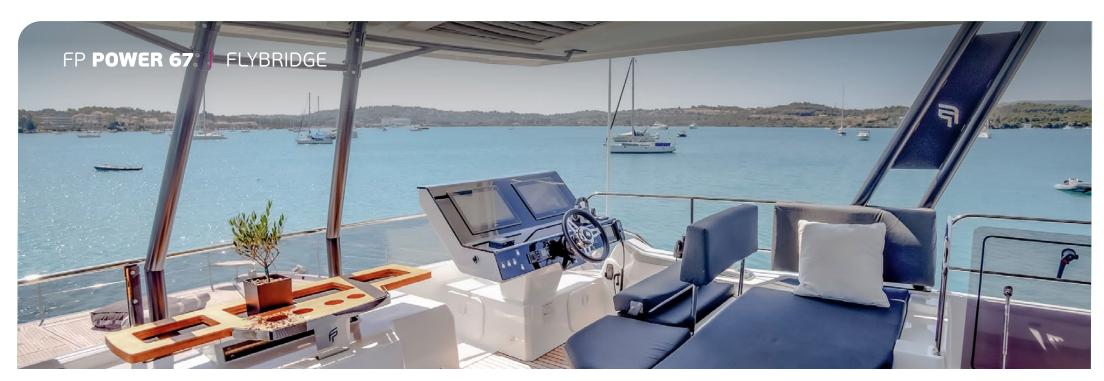

## KEY FEATURES

HUGE RECEPTION AREA / FLYBRIDGE OF 32 Sq.m / JACUZZI IN THE FRONT LOUNGE / MASTER SUITE OF 22 Sq.m / UNDERWATER LIGHTS / LARGE ARRAY OF WATER-TOYS FOR THE MOST ACTIVE CHARTER CLIENTS

## FP **POWER 67** | SPECIFICATIONS

Builder/Type: **Fountaine Pajot Power 67** 

Built: **2024** 

L.O.A: **19,69**m **64,60**ft Beam: **9,84**m **32,28**ft Draft: **1,15**m **3,80**ft

Main Engines: 2x **550**hp Generator: 2x **12**Kw