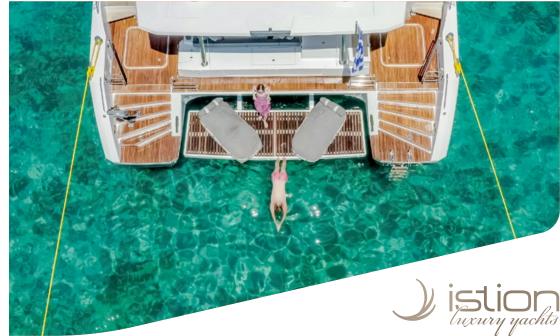

## KEY FEATURES

HUGE RECEPTION AREA / FLYBRIDGE OF 32 Sq.m / JACUZZI IN THE FRONT LOUNGE / MASTER SUITE OF 22 Sq.m / UNDERWATER LIGHTS / LARGE ARRAY OF WATER-TOYS FOR THE MOST ACTIVE CHARTER CLIENTS

**Tender & Toys**: Tender Highfield 460SP with O/B 60hp, 2x Seabob F5, 2x Seascooter Infinity, Water Skis, Wakeboard, Hotseat Towables, Tubes, Kayak, 2x SUP, Fishing & Snorkeling gear.