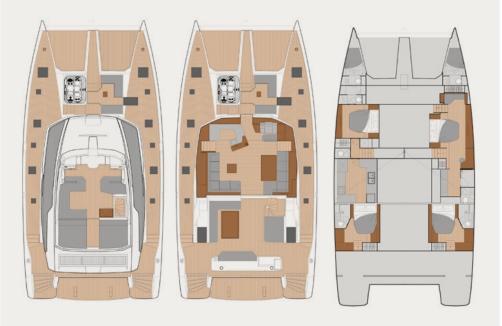

Cruising Speed: **16**knots

Fuel Consumption: **160**lt/hr

**Accommodation**: 8 guests in 1 Master suite & 3 Double cabins, all fully air-conditioned with en suite facilities. **Crew consisting of 4**: Captain, Deckhand, Chef & Stewardess in separate compartments.

**General Amenities**: Layout Galley down, Jacuzzi for 2 on forward deck, Exterior teak decking throughout, Hard top, Hydraulic gangway, Sun awning on foredeck salon, Full audio & video in salon & cabins, Speakers in flybridge, On board Wi-Fi, Full air conditioning in all enclosed areas & mechanical ventilation in all cabins, Icemaker, Wine cellar, Interior & exterior courtesy lighting, Underwater lights, Tenderlift hydraulic stern platform, 2 synchronisable low noise gensets, Watermaker 220lt/hr.