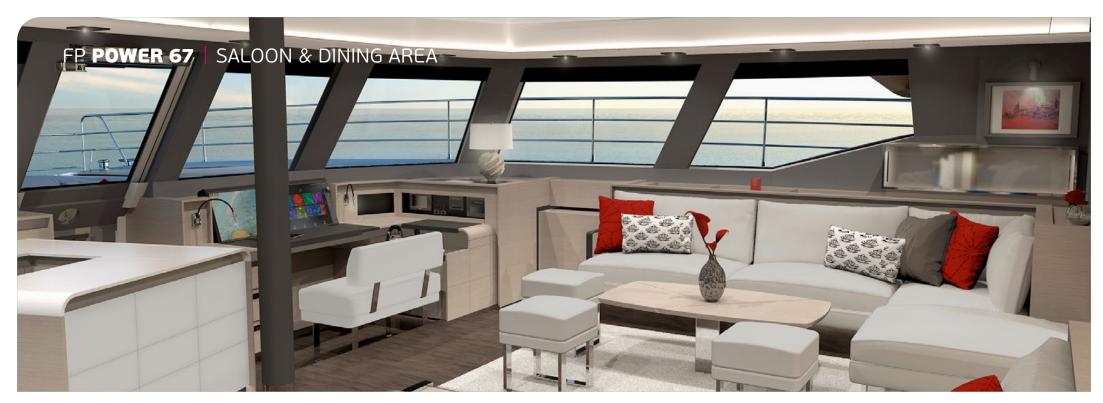

**General Amenities**: Layout Galley down, Jacuzzi for 2 on forward deck, Exterior teak decking throughout, Hard top, Hydraulic gangway, Sun awning on foredeck salon, Full audio & video in salon & cabins, Speakers in flybridge, On board Wi-Fi, Full air conditioning in all enclosed areas & mechanical ventilation in all cabins, Icemaker, Wine cellar, Interior & exterior courtesy lighting, Underwater lights, Tenderlift hydraulic stern platform, 2 synchronisable low noise gensets, Watermaker 220lt/hr.