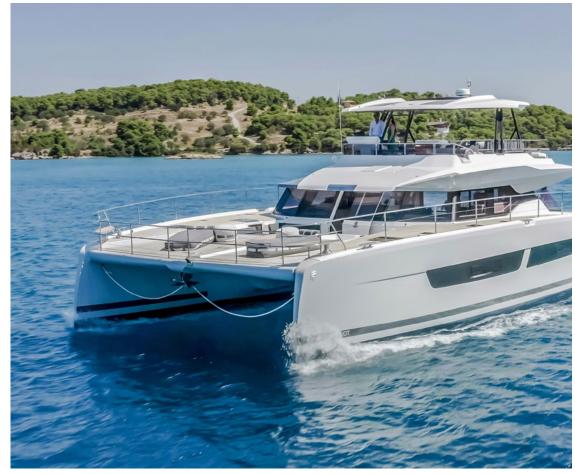

Synonymous with uncompromising luxury where space & comfort equate with elegance & dynamic vision, **D2** is the ultimate expression of a truly cruising experience. Let yourself be won over the comfort of Master suite of 22 sq.m., the ultimate relaxation in the jacuzzi of front lounge and the ample flybridge designed for unforgettable social occasions. **D2** is the power catamaran to widen your perspectives, to heighten your emotion and to share what truly moves you.

## KEY FEATURES

HUGE RECEPTION AREA / FLYBRIDGE OF 32 Sq.m / JACUZZI IN THE FRONT LOUNGE / MASTER SUITE OF 22 Sq.m / UNDERWATER LIGHTS / LARGE ARRAY OF WATER-TOYS FOR THE MOST ACTIVE CHARTER CLIENTS