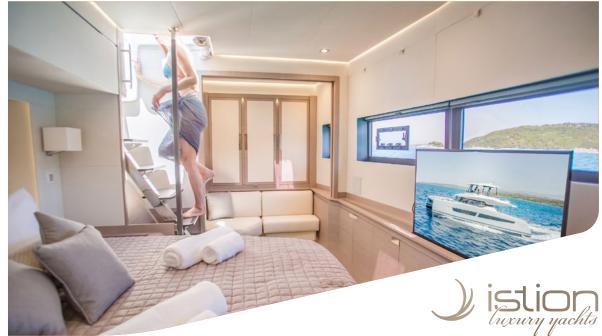

Synonymous with uncompromising luxury where space & comfort equate with elegance & dynamic vision, **D2** is the ultimate expression of a truly cruising experience. Let yourself be won over the comfort of Master suite of 22 sq.m., the ultimate relaxation in the jacuzzi of front lounge and the ample flybridge designed for unforgettable social occasions. **D2** is the power catamaran to widen your perspectives, to heighten your emotion and to share what truly moves you.

Cruising Speed: **16**knots

Fuel Consumption: **160**lt/hr

**Accommodation**: 8 guests in 1 Master suite & 3 Double cabins, all fully air-conditioned with en suite facilities. **Crew consisting of 4**: Captain, Deckhand, Chef & Stewardess in separate compartments.