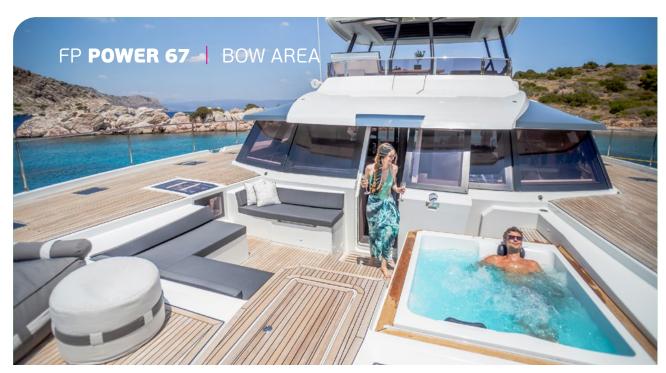

Synonymous with uncompromising luxury where space & comfort equate with elegance & dynamic vision, **D2** is the ultimate expression of a truly cruising experience. Let yourself be won over the comfort of Master suite of 22 sq.m., the ultimate relaxation in the jacuzzi of front lounge and the ample flybridge designed for unforgettable social occasions. **D2** is the power catamaran to widen your perspectives, to heighten your emotion and to share what truly moves you.

## KEY FEATURES

HUGE RECEPTION AREA / FLYBRIDGE OF 32 Sq.m / JACUZZI IN THE FRONT LOUNGE / MASTER SUITE OF 22 Sq.m / UNDERWATER LIGHTS / LARGE ARRAY OF WATER-TOYS FOR THE MOST ACTIVE CHARTER CLIENTS

**General Amenities**: Layout Galley down, Jacuzzi for 2 on forward deck, Exterior teak decking throughout, Hard top, Hydraulic gangway, Sun awning on foredeck salon, Full audio & video in salon & cabins, Speakers in flybridge, On board Wi-Fi, Full air conditioning in all enclosed areas & mechanical ventilation in all cabins, Icemaker, Wine cellar, Interior & exterior courtesy lighting, Underwater lights, Tenderlift hydraulic stern platform, 2 synchronisable low noise gensets, Watermaker 220lt/hr.