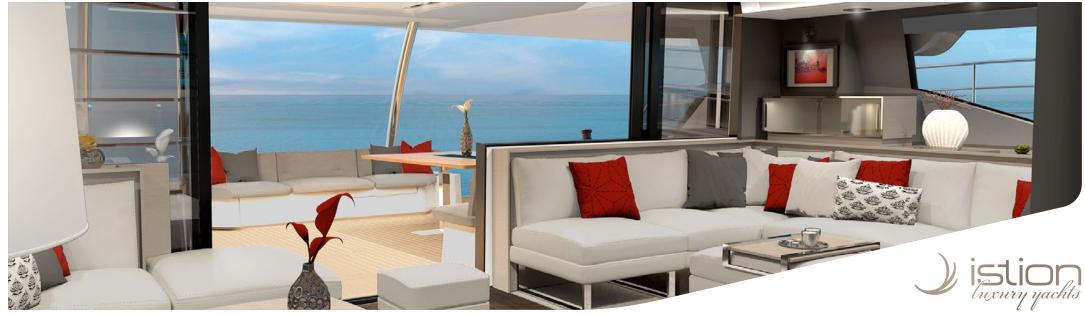

**General Amenities**: Layout Galley down, Jacuzzi for 2 on forward deck, Exterior teak decking throughout, Hard top, Hydraulic gangway, Sun awning on foredeck salon, Full audio & video in salon & cabins, Speakers in flybridge, On board Wi-Fi, Full air conditioning in all enclosed areas & mechanical ventilation in all cabins, Icemaker, Wine cellar, Interior & exterior courtesy lighting, Underwater lights, Tenderlift hydraulic stern platform, 2 synchronisable low noise gensets, Watermaker 220lt/hr.