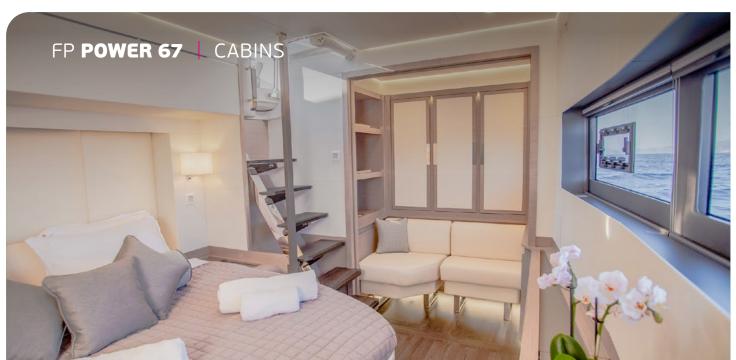

Synonymous with uncompromising luxury where space & comfort equate with elegance & dynamic vision, **D2** is the ultimate expression of a truly cruising experience. Let yourself be won over the comfort of Master suite of 22 sq.m., the ultimate relaxation in the jacuzzi of front lounge and the ample flybridge designed for unforgettable social occasions. **D2** is the power catamaran to widen your perspectives, to heighten your emotion and to share what truly moves you.

## KEY FEATURES

HUGE RECEPTION AREA / FLYBRIDGE OF 32 Sq.m / JACUZZI IN THE FRONT LOUNGE / MASTER SUITE OF 22 Sq.m / UNDERWATER LIGHTS / LARGE ARRAY OF WATER-TOYS FOR THE MOST ACTIVE CHARTER CLIENTS

Cruising Speed: **16**knots

Fuel Consumption: **160**lt/hr

**Accommodation**: 8 guests in 1 Master suite & 3 Double cabins, all fully air-conditioned with en suite facilities. **Crew consisting of 4**: Captain, Deckhand, Chef & Stewardess in separate compartments.