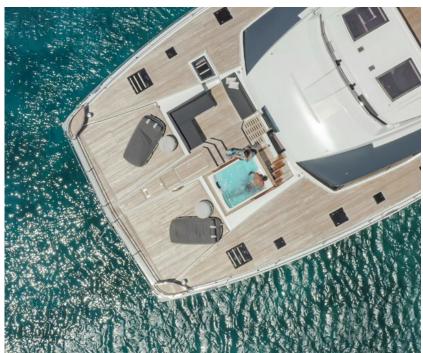

Synonymous with uncompromising luxury where space & comfort equate with elegance & dynamic vision, **D2** is the ultimate expression of a truly cruising experience. Let yourself be won over the comfort of Master suite of 22 sq.m., the ultimate relaxation in the jacuzzi of front lounge and the ample flybridge designed for unforgettable social occasions. **D2** is the power catamaran to widen your perspectives, to heighten your emotion and to share what truly moves you.

## KEY FEATURES

HUGE RECEPTION AREA / FLYBRIDGE OF 32 Sq.m / JACUZZI IN THE FRONT LOUNGE / MASTER SUITE OF 22 Sq.m / UNDERWATER LIGHTS / LARGE ARRAY OF WATER-TOYS FOR THE MOST ACTIVE CHARTER CLIENTS

**General Amenities**: Layout Galley down, Jacuzzi for 2 on forward deck, Exterior teak decking throughout, Hard top, Hydraulic gangway, Sun awning on foredeck salon, Full audio & video in salon & cabins, Speakers in flybridge, On board Wi-Fi, Full air conditioning in all enclosed areas & mechanical ventilation in all cabins, Icemaker, Wine cellar, Interior & exterior courtesy lighting, Underwater lights, Tenderlift hydraulic stern platform, 2 synchronisable low noise gensets, Watermaker 220lt/hr.