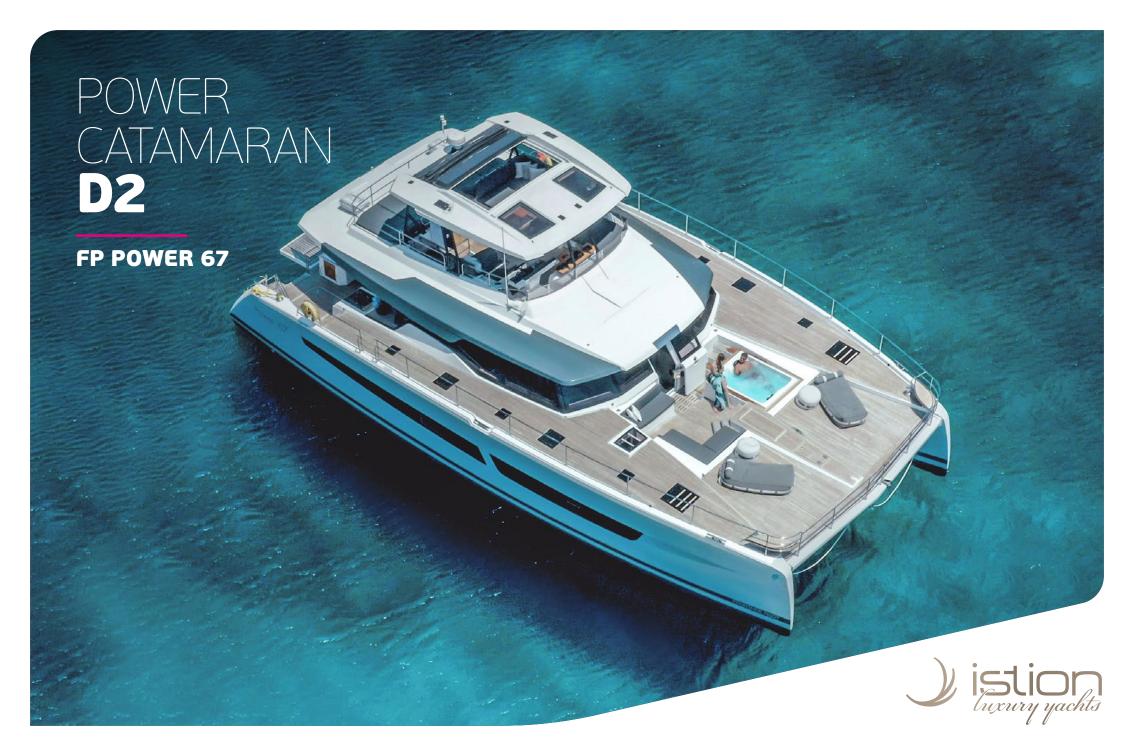

Synonymous with uncompromising luxury where space & comfort equate with elegance & dynamic vision, **D2** is the ultimate expression of a truly cruising experience. Let yourself be won over the comfort of Master suite of 22 sq.m., the ultimate relaxation in the jacuzzi of front lounge and the ample flybridge designed for unforgettable social occasions. **D2** is the power catamaran to widen your perspectives, to heighten your emotion and to share what truly moves you.

## KEY FEATURES

HUGE RECEPTION AREA / FLYBRIDGE OF 32 Sq.m / JACUZZI IN THE FRONT LOUNGE / MASTER SUITE OF 22 Sq.m / UNDERWATER LIGHTS / LARGE ARRAY OF WATER-TOYS FOR THE MOST ACTIVE CHARTER CLIENTS