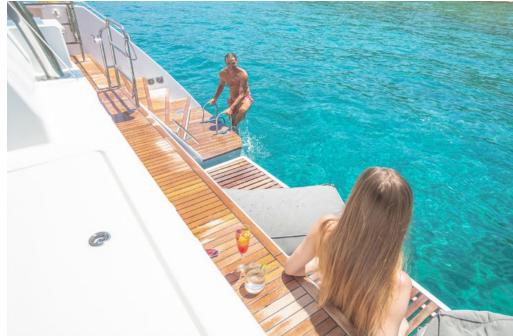

## KEY FEATURES

HUGE RECEPTION AREA / FLYBRIDGE OF 32 Sq.m / JACUZZI IN THE FRONT LOUNGE / MASTER SUITE OF 22 Sq.m / UNDERWATER LIGHTS / LARGE ARRAY OF WATER-TOYS FOR THE MOST ACTIVE CHARTER CLIENTS

**Tender & Toys**: Tender Highfield 460SP with O/B 60hp, 2x Seabob F5, 2x Seascooter Infinity, Water Skis, Wakeboard, Hotseat Towables, Tubes, Kayak, 2x SUP, Fishing & Snorkeling gear.