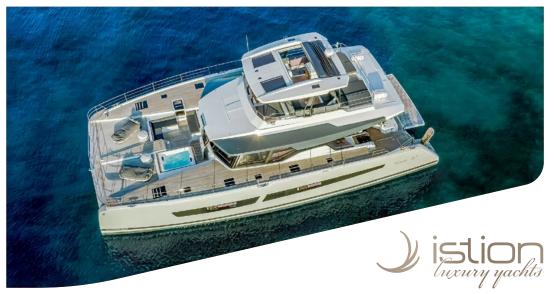

Synonymous with uncompromising luxury where space & comfort equate with elegance & dynamic vision, **D2** is the ultimate expression of a truly cruising experience. Let yourself be won over the comfort of Master suite of 22 sq.m., the ultimate relaxation in the jacuzzi of front lounge and the ample flybridge designed for unforgettable social occasions. **D2** is the power catamaran to widen your perspectives, to heighten your emotion and to share what truly moves you.

## KEY FEATURES

HUGE RECEPTION AREA / FLYBRIDGE OF 32 Sq.m / JACUZZI IN THE FRONT LOUNGE / MASTER SUITE OF 22 Sq.m / UNDERWATER LIGHTS / LARGE ARRAY OF WATER-TOYS FOR THE MOST ACTIVE CHARTER CLIENTS