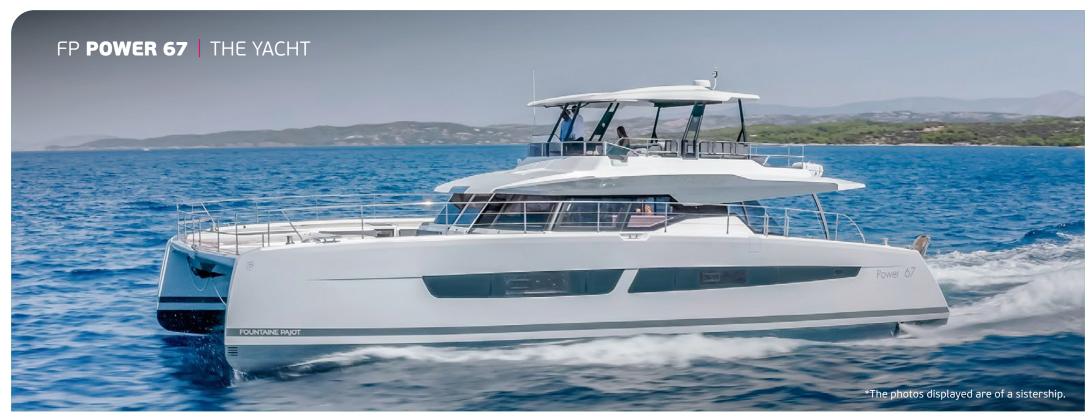

## FP **POWER 67** | SPECIFICATIONS

Builder/Type: **Fountaine Pajot Power 67** 

Built: **2024** 

L.O.A: **19,69**m **64,60**ft Beam: **9,84**m **32,28**ft Draft: **1,15**m **3,80**ft

Main Engines: 2x **550**hp Generator: 2x **12**Kw

Cruising Speed: **16**knots

Fuel Consumption: **160**lt/hr

**Accommodation**: 8 guests in 1 Master suite & 3 Double cabins, all fully air-conditioned with en suite facilities. **Crew consisting of 4**: Captain, Deckhand, Chef & Stewardess in separate compartments.