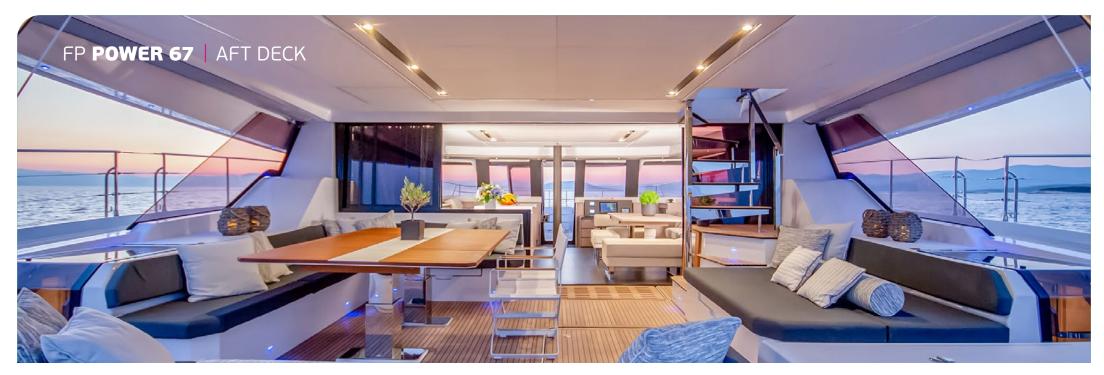

**General Amenities**: Layout Galley down, Jacuzzi for 2 on forward deck, Exterior teak decking throughout, Hard top, Hydraulic gangway, Sun awning on foredeck salon, Full audio & video in salon & cabins, Speakers in flybridge, On board Wi-Fi, Full air conditioning in all enclosed areas & mechanical ventilation in all cabins, Icemaker, Wine cellar, Interior & exterior courtesy lighting, Underwater lights, Tenderlift hydraulic stern platform, 2 synchronisable low noise gensets, Watermaker 220lt/hr.