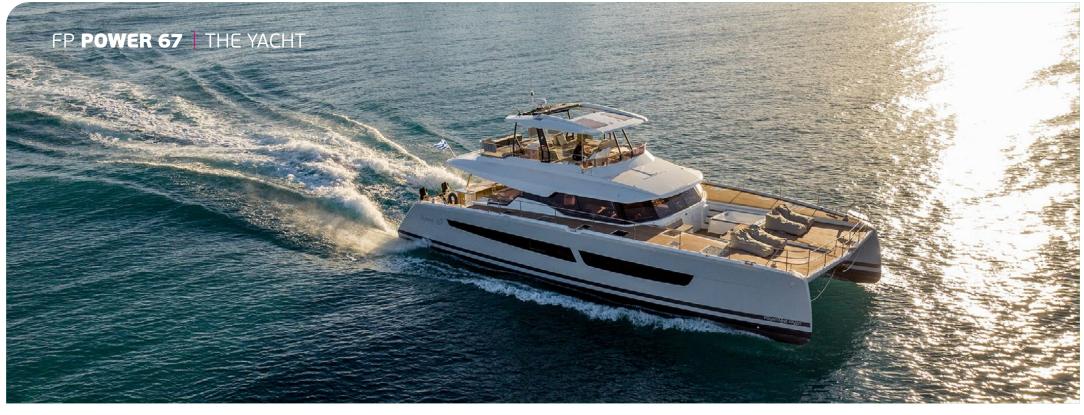

## POWER CATAMARAN D2

FP POWER 67

Synonymous with uncompromising luxury where space & comfort equate with elegance & dynamic vision, **D2** is the ultimate expression of a truly cruising experience. Let yourself be won over the comfort of Master suite of 22 sq.m., the ultimate relaxation in the jacuzzi of front lounge and the ample flybridge designed for unforgettable social occasions. **D2** is the power catamaran to widen your perspectives, to heighten your emotion and to share what truly moves you.

## KEY FEATURES

HUGE RECEPTION AREA / FLYBRIDGE OF 32 Sq.m / JACUZZI IN THE FRONT LOUNGE / MASTER SUITE OF 22 Sq.m / UNDERWATER LIGHTS / LARGE ARRAY OF WATER-TOYS FOR THE MOST ACTIVE CHARTER CLIENTS

## FP **POWER 67** | SPECIFICATIONS

Fountaine Pajot Power 67 Builder/Type: 2024 Built: **19,69**m **64,60**ft L.O.A: 32,28ft Beam: 9,84m Draft: **3,80**ft **1,15**m 2x **550**hp 2x **12**Kw Generator: Cruising Speed: **16**knots **160**lt/hr