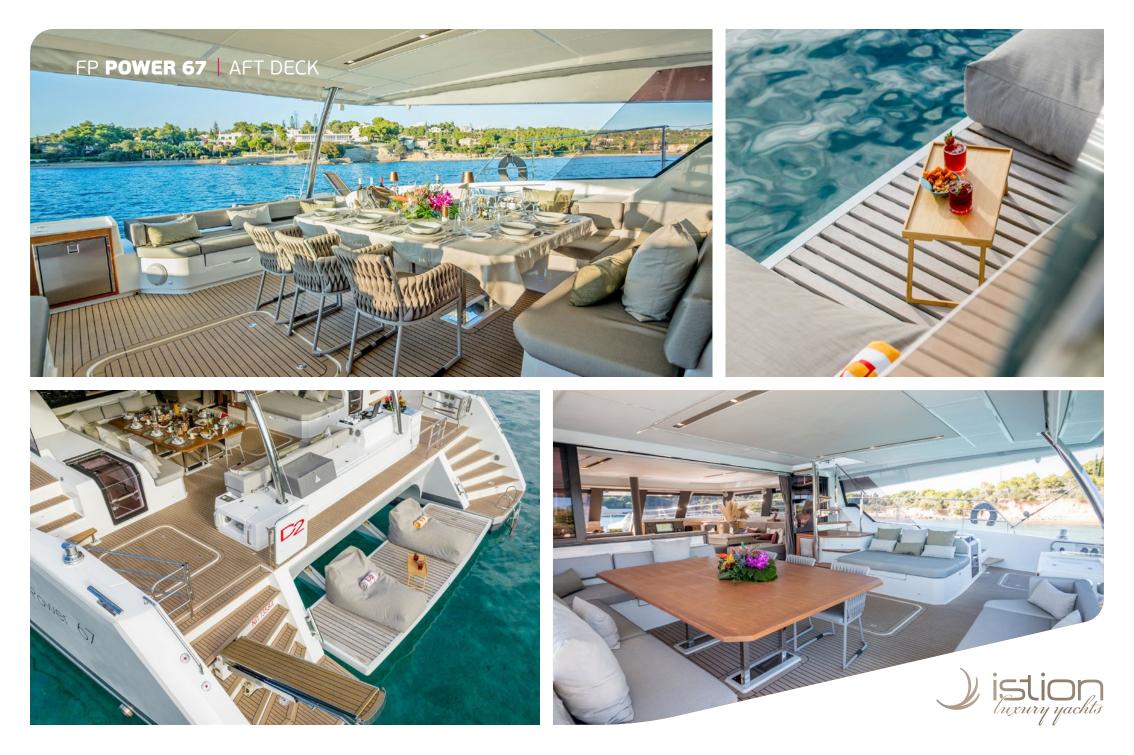

## KEY FEATURES

HUGE RECEPTION AREA / FLYBRIDGE OF 32 Sq.m / JACUZZI IN THE FRONT LOUNGE / MASTER SUITE OF 22 Sq.m / UNDERWATER LIGHTS / LARGE ARRAY OF WATER-TOYS FOR THE MOST ACTIVE CHARTER CLIENTS

**General Amenities**: Layout Galley down, Jacuzzi for 2 on forward deck, Exterior teak decking throughout, Hard top, Hydraulic gangway, Sun awning on foredeck salon, Full audio & video in salon & cabins, Speakers in flybridge, On board Wi-Fi, Full air conditioning in all enclosed areas & mechanical ventilation in all cabins, Icemaker, Wine cellar, Interior & exterior courtesy lighting, Underwater lights, Tenderlift hydraulic stern platform, 2 synchronisable low noise gensets, Watermaker 220lt/hr.

**Tender & Toys**: Tender Highfield 460SP with O/B 60hp, 2x Seabob F5, 2x Seascooter Infinity, Water Skis, Wakeboard, Hotseat Towables, Tubes, Kayak, 2x SUP, Fishing & Snorkeling gear.