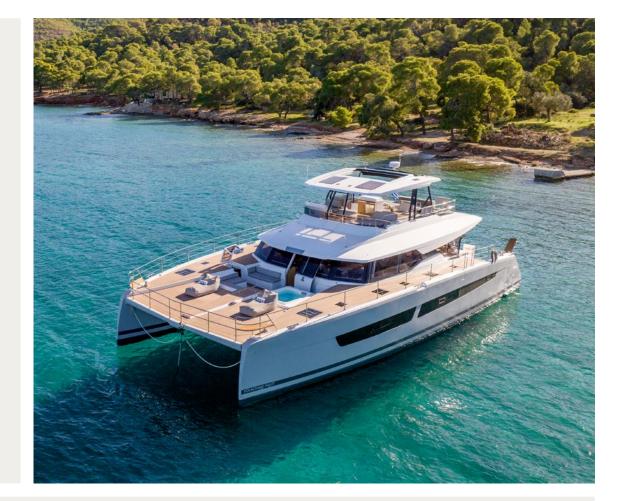

## POWER CATAMARAN D2

FP POWER 67

Synonymous with uncompromising luxury where space & comfort equate with elegance & dynamic vision, **D2** is the ultimate expression of a truly cruising experience. Let yourself be won over the comfort of Master suite of 22 sq.m., the ultimate relaxation in the jacuzzi of front lounge and the ample flybridge designed for unforgettable social occasions. **D2** is the power catamaran to widen your perspectives, to heighten your emotion and to share what truly moves you.

## KEY FEATURES

HUGE RECEPTION AREA / FLYBRIDGE OF 32 Sq.m / JACUZZI IN THE FRONT LOUNGE / MASTER SUITE OF 22 Sq.m / UNDERWATER LIGHTS / LARGE ARRAY OF WATER-TOYS FOR THE MOST ACTIVE CHARTER CLIENTS