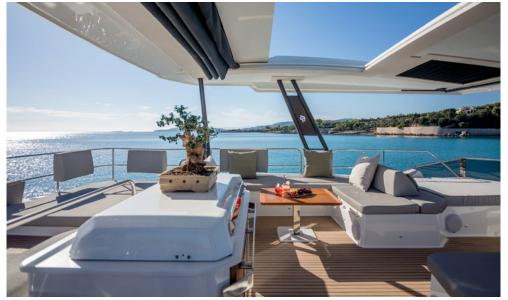

## KEY FEATURES

HUGE RECEPTION AREA / FLYBRIDGE OF 32 Sq.m / JACUZZI IN THE FRONT LOUNGE / MASTER SUITE OF 22 Sq.m / UNDERWATER LIGHTS / LARGE ARRAY OF WATER-TOYS FOR THE MOST ACTIVE CHARTER CLIENTS

**General Amenities**: Layout Galley down, Jacuzzi for 2 on forward deck, Exterior teak decking throughout, Hard top, Hydraulic gangway, Sun awning on foredeck salon, Full audio & video in salon & cabins, Speakers in flybridge, On board Wi-Fi, Full air conditioning in all enclosed areas & mechanical ventilation in all cabins, Icemaker, Wine cellar, Interior & exterior courtesy lighting, Underwater lights, Tenderlift hydraulic stern platform, 2 synchronisable low noise gensets, Watermaker 220lt/hr.