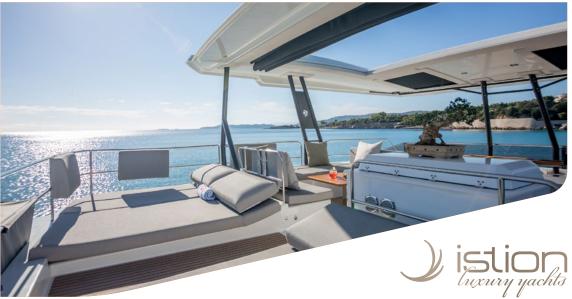

## POWER CATAMARAN D2

FP POWER 67

Synonymous with uncompromising luxury where space & comfort equate with elegance & dynamic vision, **D2** is the ultimate expression of a truly cruising experience. Let yourself be won over the comfort of Master suite of 22 sq.m., the ultimate relaxation in the jacuzzi of front lounge and the ample flybridge designed for unforgettable social occasions. **D2** is the power catamaran to widen your perspectives, to heighten your emotion and to share what truly moves you.

## KEY FEATURES

HUGE RECEPTION AREA / FLYBRIDGE OF 32 Sq.m / JACUZZI IN THE FRONT LOUNGE / MASTER SUITE OF 22 Sq.m / UNDERWATER LIGHTS / LARGE ARRAY OF WATER-TOYS FOR THE MOST ACTIVE CHARTER CLIENTS