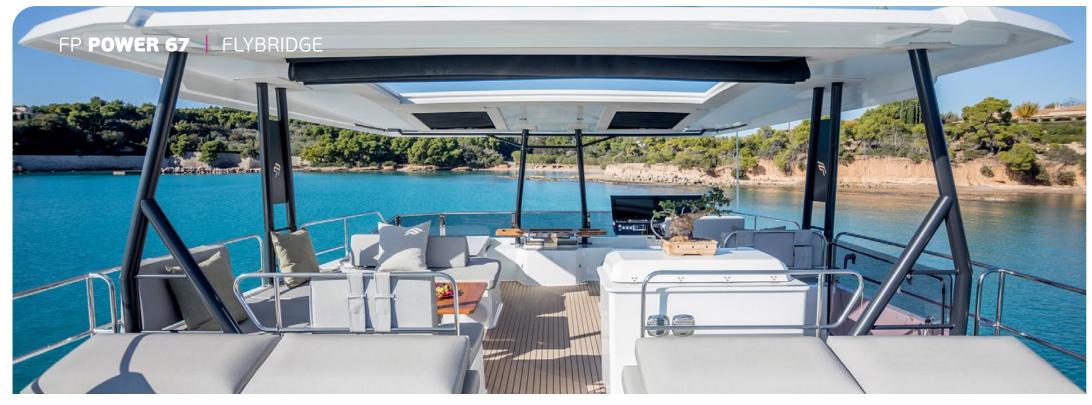

## POWER CATAMARAN D2

FP POWER 67

Synonymous with uncompromising luxury where space & comfort equate with elegance & dynamic vision, **D2** is the ultimate expression of a truly cruising experience. Let yourself be won over the comfort of Master suite of 22 sq.m., the ultimate relaxation in the jacuzzi of front lounge and the ample flybridge designed for unforgettable social occasions. **D2** is the power catamaran to widen your perspectives, to heighten your emotion and to share what truly moves you.

## KEY FEATURES

HUGE RECEPTION AREA / FLYBRIDGE OF 32 Sq.m / JACUZZI IN THE FRONT LOUNGE / MASTER SUITE OF 22 Sq.m / UNDERWATER LIGHTS / LARGE ARRAY OF WATER-TOYS FOR THE MOST ACTIVE CHARTER CLIENTS