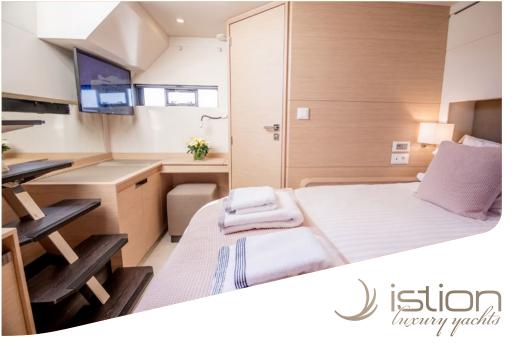

**Accommodation**: 8 guests in 1 Master suite & 3 Double cabins, all fully air-conditioned with en suite facilities. **Crew consisting of 4**: Captain, Deckhand, Chef & Stewardess in separate compartments.

**General Amenities**: Layout Galley down, Jacuzzi for 2 on forward deck, Exterior teak decking throughout, Hard top, Hydraulic gangway, Sun awning on foredeck salon, Full audio & video in salon & cabins, Speakers in flybridge, On board Wi-Fi, Full air conditioning in all enclosed areas & mechanical ventilation in all cabins, Icemaker, Wine cellar, Interior & exterior courtesy lighting, Underwater lights, Tenderlift hydraulic stern platform, 2 synchronisable low noise gensets, Watermaker 220lt/hr.