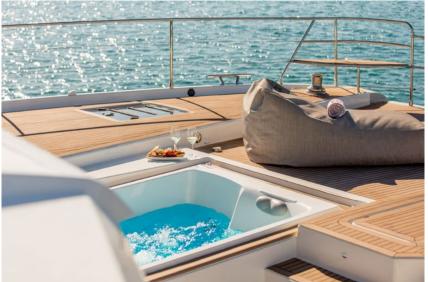

## POWER CATAMARAN D2

FP POWER 67

Synonymous with uncompromising luxury where space & comfort equate with elegance & dynamic vision, **D2** is the ultimate expression of a truly cruising experience. Let yourself be won over the comfort of Master suite of 22 sq.m., the ultimate relaxation in the jacuzzi of front lounge and the ample flybridge designed for unforgettable social occasions. **D2** is the power catamaran to widen your perspectives, to heighten your emotion and to share what truly moves you.

## KEY FEATURES

HUGE RECEPTION AREA / FLYBRIDGE OF 32 Sq.m / JACUZZI IN THE FRONT LOUNGE / MASTER SUITE OF 22 Sq.m / UNDERWATER LIGHTS / LARGE ARRAY OF WATER-TOYS FOR THE MOST ACTIVE CHARTER CLIENTS

**General Amenities**: Layout Galley down, Jacuzzi for 2 on forward deck, Exterior teak decking throughout, Hard top, Hydraulic gangway, Sun awning on foredeck salon, Full audio & video in salon & cabins, Speakers in flybridge, On board Wi-Fi, Full air conditioning in all enclosed areas & mechanical ventilation in all cabins, Icemaker, Wine cellar, Interior & exterior courtesy lighting, Underwater lights, Tenderlift hydraulic stern platform, 2 synchronisable low noise gensets, Watermaker 220lt/hr.