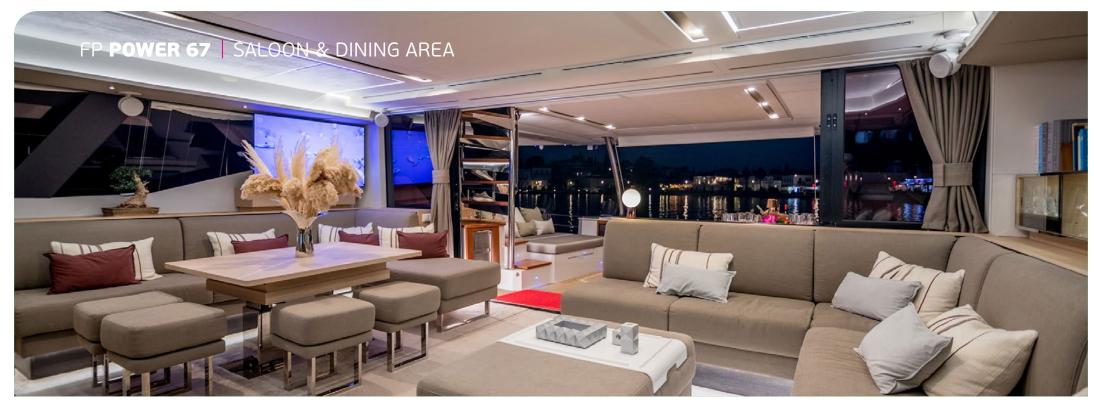

## KEY FEATURES

HUGE RECEPTION AREA / FLYBRIDGE OF 32 Sq.m / JACUZZI IN THE FRONT LOUNGE / MASTER SUITE OF 22 Sq.m / UNDERWATER LIGHTS / LARGE ARRAY OF WATER-TOYS FOR THE MOST ACTIVE CHARTER CLIENTS

**General Amenities**: Layout Galley down, Jacuzzi for 2 on forward deck, Exterior teak decking throughout, Hard top, Hydraulic gangway, Sun awning on foredeck salon, Full audio & video in salon & cabins, Speakers in flybridge, On board Wi-Fi, Full air conditioning in all enclosed areas & mechanical ventilation in all cabins, Icemaker, Wine cellar, Interior & exterior courtesy lighting, Underwater lights, Tenderlift hydraulic stern platform, 2 synchronisable low noise gensets, Watermaker 220lt/hr.