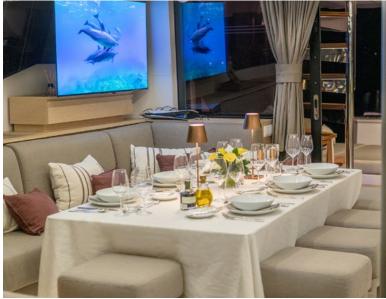

**General Amenities**: Layout Galley down, Jacuzzi for 2 on forward deck, Exterior teak decking throughout, Hard top, Hydraulic gangway, Sun awning on foredeck salon, Full audio & video in salon & cabins, Speakers in flybridge, On board Wi-Fi, Full air conditioning in all enclosed areas & mechanical ventilation in all cabins, Icemaker, Wine cellar, Interior & exterior courtesy lighting, Underwater lights, Tenderlift hydraulic stern platform, 2 synchronisable low noise gensets, Watermaker 220lt/hr.