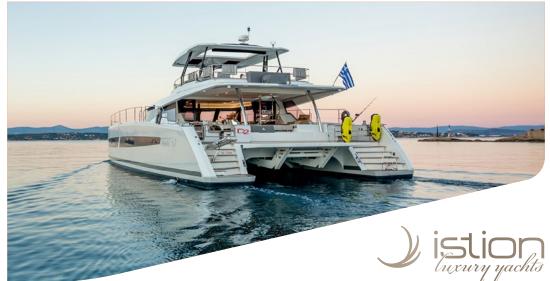

## POWER CATAMARAN D2

FP POWER 67

Synonymous with uncompromising luxury where space & comfort equate with elegance & dynamic vision, **D2** is the ultimate expression of a truly cruising experience. Let yourself be won over the comfort of Master suite of 22 sq.m., the ultimate relaxation in the jacuzzi of front lounge and the ample flybridge designed for unforgettable social occasions. **D2** is the power catamaran to widen your perspectives, to heighten your emotion and to share what truly moves you.

## KEY FEATURES

HUGE RECEPTION AREA / FLYBRIDGE OF 32 Sq.m / JACUZZI IN THE FRONT LOUNGE / MASTER SUITE OF 22 Sq.m / UNDERWATER LIGHTS / LARGE ARRAY OF WATER-TOYS FOR THE MOST ACTIVE CHARTER CLIENTS