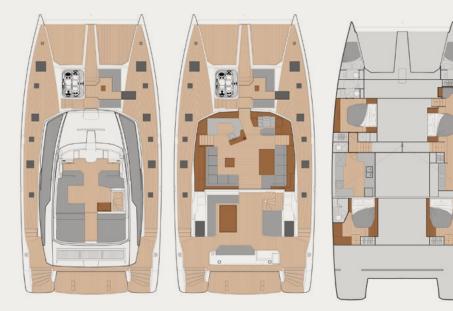

## POWER CATAMARAN D2

FP POWER 67

Synonymous with uncompromising luxury where space & comfort equate with elegance & dynamic vision, **D2** is the ultimate expression of a truly cruising experience. Let yourself be won over the comfort of Master suite of 22 sq.m., the ultimate relaxation in the jacuzzi of front lounge and the ample flybridge designed for unforgettable social occasions. **D2** is the power catamaran to widen your perspectives, to heighten your emotion and to share what truly moves you.

## KEY FEATURES

HUGE RECEPTION AREA / FLYBRIDGE OF 32 Sq.m / JACUZZI IN THE FRONT LOUNGE / MASTER SUITE OF 22 Sq.m / UNDERWATER LIGHTS / LARGE ARRAY OF WATER-TOYS FOR THE MOST ACTIVE CHARTER CLIENTS

**Accommodation**: 8 guests in 1 Master suite & 3 Double cabins, all fully air-conditioned with en suite facilities. **Crew consisting of 4**: Captain, Deckhand, Chef & Stewardess in separate compartments.

**General Amenities**: Layout Galley down, Jacuzzi for 2 on forward deck, Exterior teak decking throughout, Hard top, Hydraulic gangway, Sun awning on foredeck salon, Full audio & video in salon & cabins, Speakers in flybridge, On board Wi-Fi, Full air conditioning in all enclosed areas & mechanical ventilation in all cabins, Icemaker, Wine cellar, Interior & exterior courtesy lighting, Underwater lights, Tenderlift hydraulic stern platform, 2 synchronisable low noise gensets, Watermaker 220lt/hr.