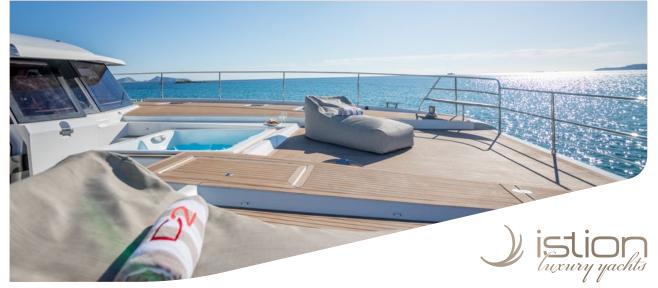

## POWER CATAMARAN D2

FP POWER 67

Synonymous with uncompromising luxury where space & comfort equate with elegance & dynamic vision, **D2** is the ultimate expression of a truly cruising experience. Let yourself be won over the comfort of Master suite of 22 sq.m., the ultimate relaxation in the jacuzzi of front lounge and the ample flybridge designed for unforgettable social occasions. **D2** is the power catamaran to widen your perspectives, to heighten your emotion and to share what truly moves you.

## KEY FEATURES

HUGE RECEPTION AREA / FLYBRIDGE OF 32 Sq.m / JACUZZI IN THE FRONT LOUNGE / MASTER SUITE OF 22 Sq.m / UNDERWATER LIGHTS / LARGE ARRAY OF WATER-TOYS FOR THE MOST ACTIVE CHARTER CLIENTS