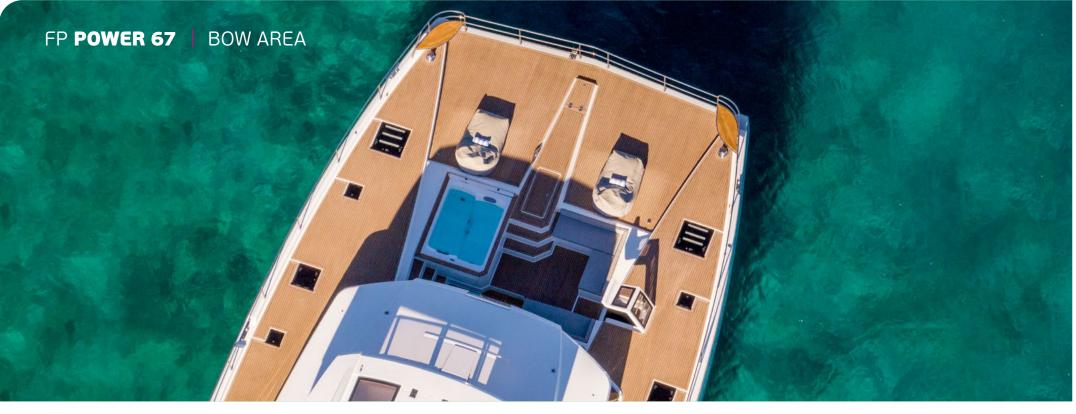

## POWER CATAMARAN D2

FP POWER 67

Synonymous with uncompromising luxury where space & comfort equate with elegance & dynamic vision, **D2** is the ultimate expression of a truly cruising experience. Let yourself be won over the comfort of Master suite of 22 sq.m., the ultimate relaxation in the jacuzzi of front lounge and the ample flybridge designed for unforgettable social occasions. **D2** is the power catamaran to widen your perspectives, to heighten your emotion and to share what truly moves you.

## KEY FEATURES

HUGE RECEPTION AREA / FLYBRIDGE OF 32 Sq.m / JACUZZI IN THE FRONT LOUNGE / MASTER SUITE OF 22 Sq.m / UNDERWATER LIGHTS / LARGE ARRAY OF WATER-TOYS FOR THE MOST ACTIVE CHARTER CLIENTS

**General Amenities**: Layout Galley down, Jacuzzi for 2 on forward deck, Exterior teak decking throughout, Hard top, Hydraulic gangway, Sun awning on foredeck salon, Full audio & video in salon & cabins, Speakers in flybridge, On board Wi-Fi, Full air conditioning in all enclosed areas & mechanical ventilation in all cabins, Icemaker, Wine cellar, Interior & exterior courtesy lighting, Underwater lights, Tenderlift hydraulic stern platform, 2 synchronisable low noise gensets, Watermaker 220lt/hr.