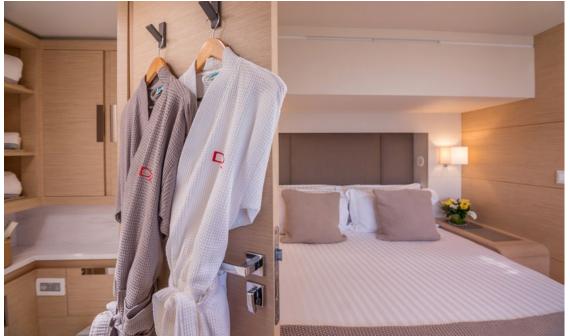

## POWER CATAMARAN D2

FP POWER 67

Synonymous with uncompromising luxury where space & comfort equate with elegance & dynamic vision, **D2** is the ultimate expression of a truly cruising experience. Let yourself be won over the comfort of Master suite of 22 sq.m., the ultimate relaxation in the jacuzzi of front lounge and the ample flybridge designed for unforgettable social occasions. **D2** is the power catamaran to widen your perspectives, to heighten your emotion and to share what truly moves you.

**Accommodation**: 8 guests in 1 Master suite & 3 Double cabins, all fully air-conditioned with en suite facilities. **Crew consisting of 4**: Captain, Deckhand, Chef & Stewardess in separate compartments.